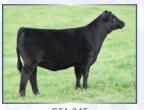

## GF Crushmaid 100H

Female GFA 100H 2156553 Mar. 1, 2020

| DS |     | WW | YW  | MILK | CE  |
|----|-----|----|-----|------|-----|
| 유  | 1.1 | 66 | 115 | 23   | 4.5 |

LD CAPITALIST 316

S CARDINAL CASH ADVANCE 60F

CARDINAL LUCY 60D

CONNEALY FINAL PRODUCT  ${f D}$  GF CRUSH MAID 100F

GF CRUSH MAID 100B

A very complete, balanced March heifer who checks off all the boxes. Her bold spring of rib and shape as well as her broodiness make her a standout in the heifer pen and she is backed by a cow family who has been hard working and consistent year after year. On top of her impressive phenotype she also boasts an impressive EPD set ranking in the top 25% of the breed for BW and top 6% for both WW and YW. This is the first female to sell at public auction off the Cash Advance bull who will undoubtedly see a lot of use in the coming years producing progeny that look and perform like this one.

Offered by Gilchrist Farms

**GF Crushmaid 100B**With maternal sister to Dam at side