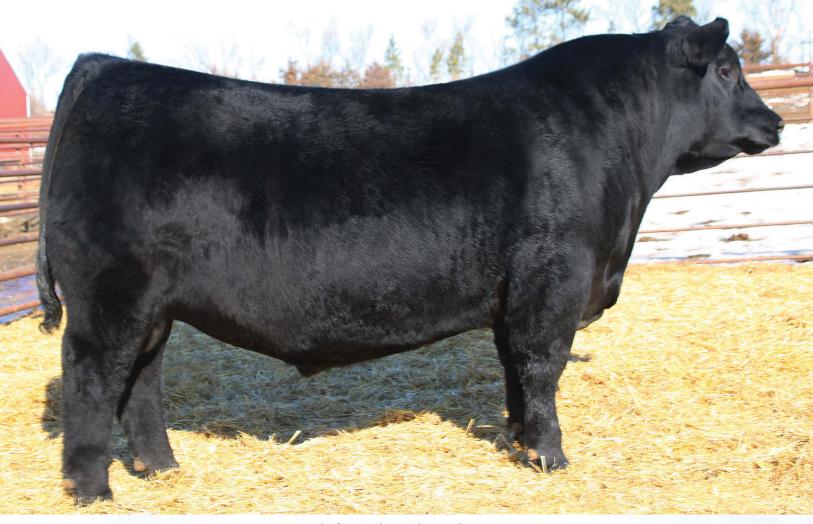

#### Offering The Right To Flush

JL Floressa 5531 Female JLMB 531C 1882665 May 19, 2015

| DS | BW  | WW | YW | MILK | CE  |  |
|----|-----|----|----|------|-----|--|
| 유  | 2.8 | 44 | 74 | 26   | 3.0 |  |

S A V 8180 TRAVELER 004 S A V 004 DENSITY 4336

S A V MAY 7238

**D** HF FLORESSA 42P

HF JUSTICE 52L

HF FLORRESSA 145M

This female is like a fine wine and the older she gets the better she is. A Density daughter who is easy fleshing, balanced front to back, has a beautifully constructed udder and produces powerful offspring. She stands out on pasture and her calves get noticed. Here is your chance to mate her the way you want and inject these highly maternal attributes into your herd. Her dam, HF Floressa 42P has over 25 direct descendants in the CAA herdbook, with a 13-year-old daughter selling for \$11,000 at the Johnson Livestock dispersal.

Guaranteeing six (6) embryos with an open top. Offered by Larch Grove Farm Ltd.

**JL Floressa 8214**Maternal Sister to JL Floressa 5531
13-year-old donor at Skull Creek Ranches, SK