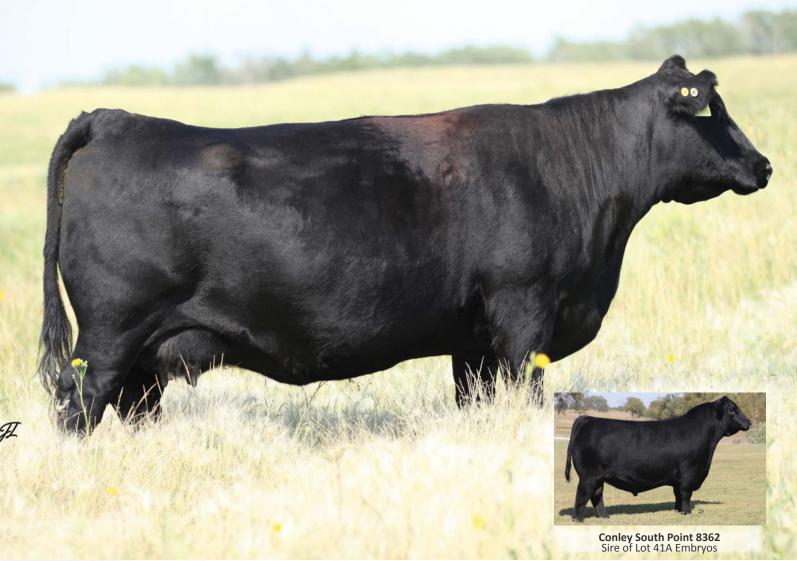

#### Package of Four (4) Embryos Lot OQA Conley South Point 8362 X Premier Hasson Empress 714

| DS | BW  | WW | YW | MILK | CE  |
|----|-----|----|----|------|-----|
| 교육 | 1.0 | 51 | 87 | 26   | 9.8 |

STEVENSON TURNING POINT

S CONLEY SOUTH POINT 8362

PR LADY 909 4200-587

#### B C LOOKOUT 7024 D PREMIER HASSON EMPRESS 714 **OSU EMPRESS 3100**

In 2018 Empress 714E was the feature bred female where she sold to Windulan Cattle Company, then in 2019 embryos sold to the good herd of Ellsmere Farms in Nova Scotia. 714 is what we feel the next step of the great OSU Empress 3100. She is a massively constructed female with a picture perfect udder and has the look to be an impact female as her dam was for so many different outfits. When I saw Conley South Point at the 2019 CWA in Wilbars string I thought to myself we need to use this bull on the Empress line of cattle! He then went on to be Champion Angus Bull at CWA, as well as the super bowl of cow shows, the NWSS in Denver, Colorado for Wilbar, Poplar Meadow Angus and Conley Cattle. Here is an opportunity you don't want to miss! I think this mating will produce great ones.

Guaranteeing two (2) pregnancies, if implanted by a certified technician. Embryos are stored at Heartland Animal Hospital and Vet Services, ON. Offered by Premier Livestock and Windulan Cattle Co.

 $\mathcal{L}_{0}t$  Ten (10) Units of Sexed (90) Female Semen S A V Bismarck 5682