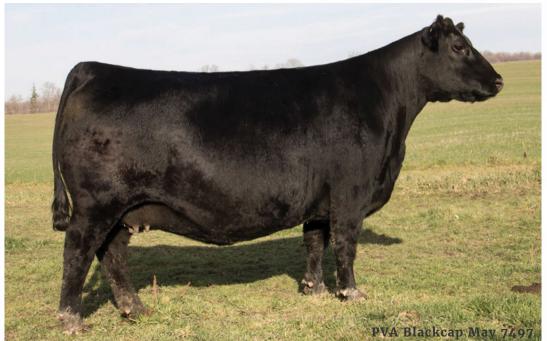

# Lot Two (2) Packages of Three Embryos S A V Raindance 6848 X PVA Blackcap May 8297

| E<br>DS | BW  | WW | YW  | MILK | CE  |
|---------|-----|----|-----|------|-----|
|         | 1.9 | 62 | 115 | 18   | 5.0 |

**COLEMAN CHARLO 0256** S S A V RAINDANCE 6848

Offered by Meadow Bridge Angus

S A V BLACKCAP MAY 4136

S A V SENSATION 5615 D PVA BLACKCAP MAY 8297 **PVA BLACKCAP MAY 4397** 

Blackcap May 8297 is a sister to our Blackcap May 7497 who we loved so much after she arrived at Meaodw Bridge we went back to buy her and 8297 hasn't disappointed! By S A V Sensation, we feel like that cross really complimented her \$100,00 International dam. 8297 inherited the tremendous width and power of her dam with a well attached udder. She's big footed and has a great disposition. We also have a 2020 sister by Raindance. If she is any indication of what the resulting offspring will look like you don't want to miss these embryos!

Guaranteeing one (1) pregnancy per three embryos, if implanted by a certified technician. Embryos are stored at Oxford Bovine Veterinary Services.

**PVA Blackcap May 4397** Dam of PVA Blackcap May 8297