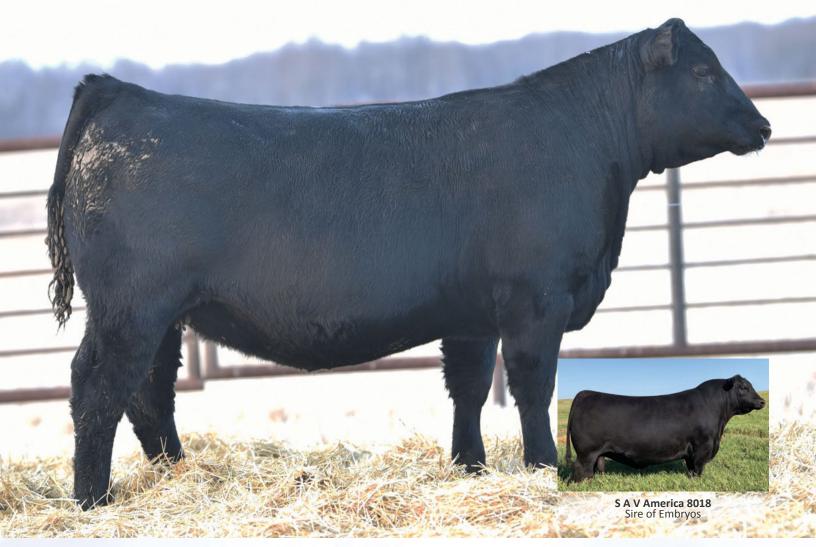

#### Package of Three (3) Embryos

S A V America 8018 X JL Tierra 0016

| E<br>DS | BW  | WW | YW  | MILK | CE   |
|---------|-----|----|-----|------|------|
|         | 4.8 | 83 | 136 | 20   | -2.5 |

S S A V AMERICA 8018

D JL TIERRA 0016

S A V PRESIDENT 6847

JL TIERRA 6059

S A V MADAME PRIDE 0075

S A V PRESIDENT 6847

With our growing herd of purebred cattle we have decided to offer these embryos that are as fresh as we can make them. JL Tierra 0016 and her dam started off Day 2 of the legendary Johnson Livestock sale and 0016 ended up being the highest selling heifer calf at \$26,000. Her flawless dam was so interesting to us with an impeccable udder with a calm natured attitude and weaned off 0016 as the heaviest open heifer in JL history. We truly think 0016 will headline our donor pen in years to come as she is one of the thickest angus heifer calves we have ever seen. Mated to the rare and popular America we feel this mating should be a genetic masterpiece, whether bull or female.

Guaranteeing one (1) pregnancy, if implanted by a certified technician. Embryos are stored at Ranchland Veterinary Services, SK.

Offered by Strongbow Farms Ltd.

**JL Tierra 6059**Dam of JL Tierra 0016
In production at Gavin Cattle, PEI