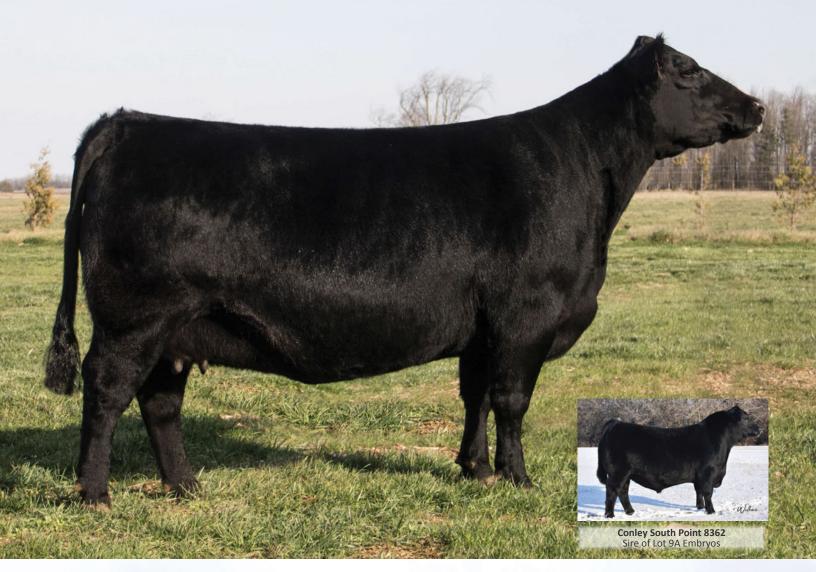

#### Package of Four (4) Embryos Lot OQA Conley South Point 8362 X Premier Hasson Empress 714

| DS | BW  | WW | YW | MILK | CE  |
|----|-----|----|----|------|-----|
| 교육 | 1.0 | 51 | 87 | 26   | 9.8 |

STEVENSON TURNING POINT

S CONLEY SOUTH POINT 8362

PR LADY 909 4200-587

#### B C LOOKOUT 7024 D PREMIER HASSON EMPRESS 714 **OSU EMPRESS 3100**

In 2018 Empress 714E was the feature bred female where she sold to Windulan Cattle Company, then in 2019 embryos sold to the good herd of Ellsmere Farms in Nova Scotia. 714 is what we feel the next step of the great OSU Empress 3100. She is a massively constructed female with a picture perfect udder and has the look to be an impact female as her dam was for so many different outfits. When I saw Conley South Point at the 2019 CWA in Wilbars string I thought to myself we need to use this bull on the Empress line of cattle! He then went on to be Champion Angus Bull at CWA, as well as the super bowl of cow shows, the NWSS in Denver, Colorado for Wilbar, Poplar Meadow Angus and Conley Cattle. Here is an opportunity you don't want to miss! I think this mating will produce great ones.

Guaranteeing two (2) pregnancies, if implanted by a certified technician. Embryos are stored at Heartland Animal Hospital and Vet Services, ON. Offered by Premier Livestock and Windulan Cattle Co.

 $\mathcal{L}_{0}t$  Ten (10) Units of Sexed (90) Female Semen S A V Bismarck 5682