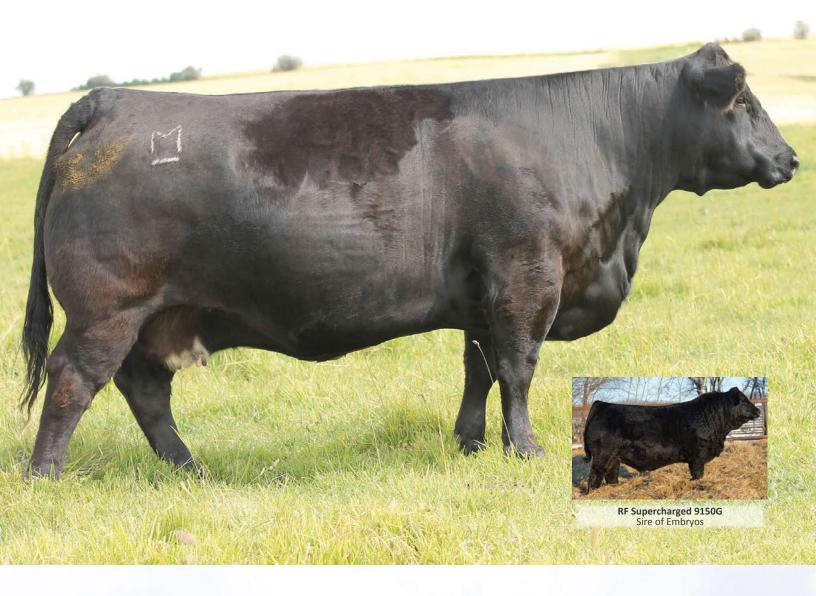

# Cot Choice of Three (3) or Five (5) Embryos Schiefelbein Showman 338 X PM Blossom 124'13

| DS S | BW  | WW | YW  | MILK | CE  |
|------|-----|----|-----|------|-----|
| 교    | 1.7 | 66 | 121 | 29   | 6.0 |

SCHIEFELBEIN ATTRACTIVE 4565
SCHIEFELBEIN SHOWMAN 338
FROSTY ELBA 3745

D PM BLOSSOM 124'13
POPLAR MEADOWS BLOSSOM 5'10

The Showman semen recently commanded \$1750 to \$1850 per straw. He definitely is a young sire with tons of excitement surrounding him. His first two daughters offered for sale sold for well over \$20,000 each. Word is, his bull calves will be highly sought after this spring. The dam is from my most prolific cow family and is dam to PM Executive Decision who is making his mark in the Angus world. We are anxiously awaiting several 124A embryos to be born this winter. A no miss cow bred to a leading edge bull should be a sound investment. Embryos are stored at Bow Valley Genetics and are qualified for Canada, USA, EU and AUS. Offered by Poplar Meadows Angus