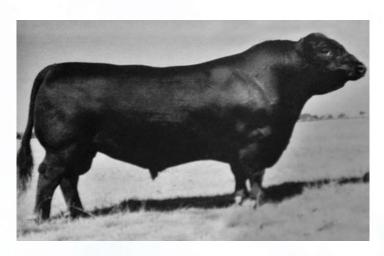

### Two (2) Units of Semen

Camilla Chance 37T Male JST 37T 227271 Apr. 29, 1962

| DS | BW   | WW  | YW  | MILK | CE    |
|----|------|-----|-----|------|-------|
| 毌  | -0.1 | -12 | -17 | 7    | -12.0 |

## BLACKMAN OF SOUTHAVEN 2 BONNIE CHANCE BLACKMAN 32

BONNIE CHANCE BEULAH 2

**D** CAMILLA ANNE

**BELLE VALLEY LOUIS 8** 

**CAMILLA MARY ANNE** 

Camilla Chance 37T, better known as Canadian Colossal, is one of the breed's most influential sires and he and his progeny have dominated the breed in performance and growth. Colossal himself scored a 122 weaning index as well as a WPDA index of 127 while on test at the Alberta Federal Provincial Program Test. This foundation sire lived to the age of 14 and weighed over 2600 lbs. He sired over 23,000 sons and daughters, today that number would be out of this world when you consider the limited use of AI in his lifetime. Called the "Million Dollar Bull" Colossal earned the title of Certified Meat Sire and is one of the bulls that truly influenced the Angus breed in a positive manner. Semen is stored at Alta Genetics, AB.