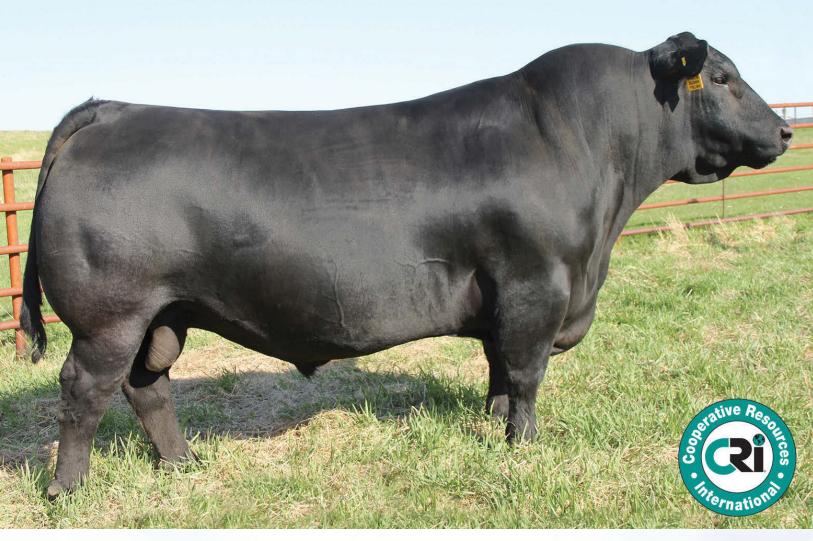

## GF Crushmaid 100H

Female GFA 100H 2156553 Mar. 1, 2020

| DS |     | WW | YW  | MILK | CE  |
|----|-----|----|-----|------|-----|
| 유  | 1.1 | 66 | 115 | 23   | 4.5 |

LD CAPITALIST 316

S CARDINAL CASH ADVANCE 60F

CARDINAL LUCY 60D

CONNEALY FINAL PRODUCT  ${f D}$  GF CRUSH MAID 100F

GF CRUSH MAID 100B

A very complete, balanced March heifer who checks off all the boxes. Her bold spring of rib and shape as well as her broodiness make her a standout in the heifer pen and she is backed by a cow family who has been hard working and consistent year after year. On top of her impressive phenotype she also boasts an impressive EPD set ranking in the top 25% of the breed for BW and top 6% for both WW and YW. This is the first female to sell at public auction off the Cash Advance bull who will undoubtedly see a lot of use in the coming years producing progeny that look and perform like this one.

Offered by Gilchrist Farms

**GF Crushmaid 100B**With maternal sister to Dam at side