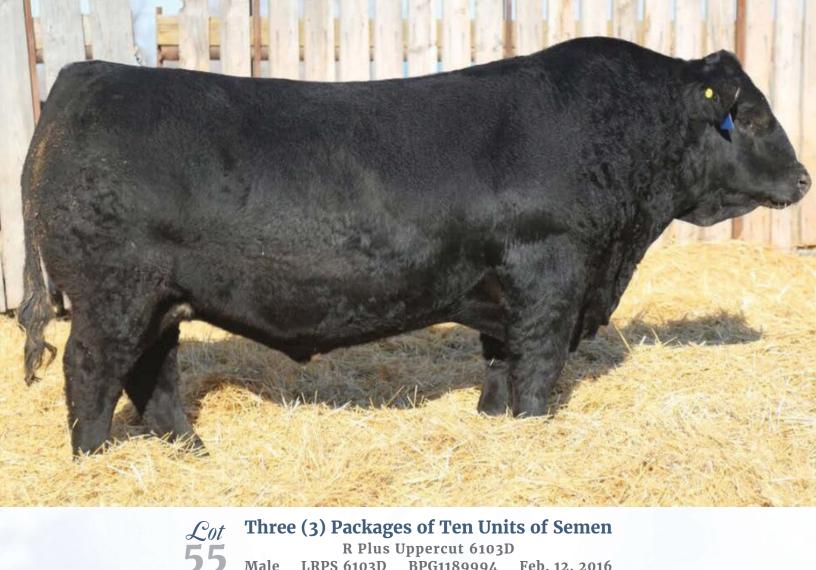

## Three (3) Packages of Ten Units of Semen

WLB John Wayne 493G WLB 493G BPG1288276 Feb. 13, 2019

| 20 | BW  | WW   | YW    | MILK | CE  |
|----|-----|------|-------|------|-----|
| 픕  | 4.8 | 97.7 | 155.6 | 28.8 | 5.1 |