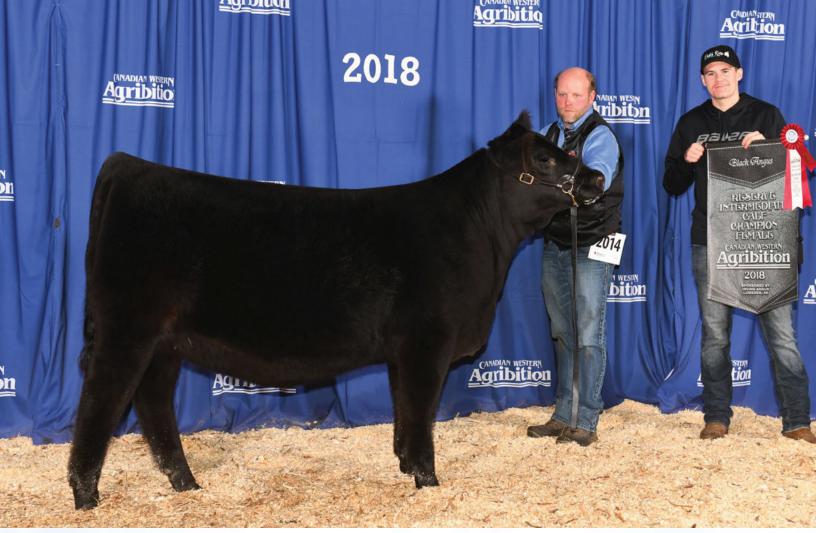

## GF Crushmaid 100H

Female GFA 100H 2156553 Mar. 1, 2020

| DS |     | WW | YW  | MILK | CE  |
|----|-----|----|-----|------|-----|
| 유  | 1.1 | 66 | 115 | 23   | 4.5 |

LD CAPITALIST 316

S CARDINAL CASH ADVANCE 60F

CARDINAL LUCY 60D

CONNEALY FINAL PRODUCT  ${f D}$  GF CRUSH MAID 100F

GF CRUSH MAID 100B

A very complete, balanced March heifer who checks off all the boxes. Her bold spring of rib and shape as well as her broodiness make her a standout in the heifer pen and she is backed by a cow family who has been hard working and consistent year after year. On top of her impressive phenotype she also boasts an impressive EPD set ranking in the top 25% of the breed for BW and top 6% for both WW and YW. This is the first female to sell at public auction off the Cash Advance bull who will undoubtedly see a lot of use in the coming years producing progeny that look and perform like this one.

Offered by Gilchrist Farms

**GF Crushmaid 100B**With maternal sister to Dam at side