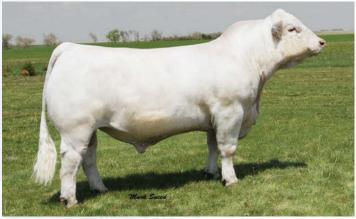

## GF Crushmaid 100H

Female GFA 100H 2156553 Mar. 1, 2020

| DS |     | WW | YW  | MILK | CE  |
|----|-----|----|-----|------|-----|
| 유  | 1.1 | 66 | 115 | 23   | 4.5 |

LD CAPITALIST 316

S CARDINAL CASH ADVANCE 60F

CARDINAL LUCY 60D

CONNEALY FINAL PRODUCT  ${f D}$  GF CRUSH MAID 100F

GF CRUSH MAID 100B

A very complete, balanced March heifer who checks off all the boxes. Her bold spring of rib and shape as well as her broodiness make her a standout in the heifer pen and she is backed by a cow family who has been hard working and consistent year after year. On top of her impressive phenotype she also boasts an impressive EPD set ranking in the top 25% of the breed for BW and top 6% for both WW and YW. This is the first female to sell at public auction off the Cash Advance bull who will undoubtedly see a lot of use in the coming years producing progeny that look and perform like this one.

Offered by Gilchrist Farms

**GF Crushmaid 100B**With maternal sister to Dam at side