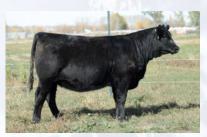

#### Ten (10) Packages of Ten Units of Semen

Cardinal Cash Advance 60F Male IMP 60F 2107845 Jan. 25, 2018

| DS |     | WW | YW  | MILK | CE  |
|----|-----|----|-----|------|-----|
| 요  | 1.8 | 75 | 132 | 24   | 7.0 |

S LD CAPITALIST 316

**CONNEALY CAPITALIST 028** 

BARSTOW CASH

D CARDINAL LUCY 60D

LD DIXIE ERICA 2053

MSF LUCY 201

When we are looking for a new herd sire we take a lot of time and patience making sure he is the right fit. Feet have to be great, he needs to be backed by a sound functional dam, he needs to be stout featured and have an abundance of capacity and have the data to back up an ideal phenotype. Cash Advance is that total package. No other bull in the Canadian herd book matches him for his EPD combination of low Birth Weight, YW, Claw, Angle and CW, all traits that are highly valuable to producers. He is sired by the famed 316 who has produced some of the top daughters in the breed as of late and we except this impressive individual to follow in the same footsteps. Offered by Gilchrist Farms