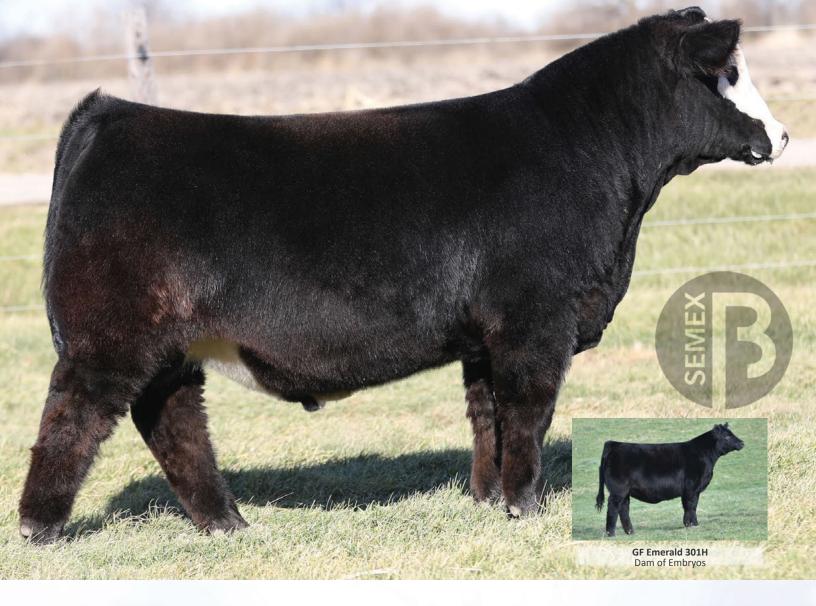

## Package of Three (3) Embryos

S A V America 8018 X JL Evening Tinge 5110

| DS | BW  | WW | YW  | MILK | CE  |
|----|-----|----|-----|------|-----|
| 교립 | 2.8 | 67 | 114 | 27   | 1.5 |

#### S A V PRESIDENT 6847 S S A V AMERICA 8018

S A V ELIMINATOR 9105 **D** JL EVENING TINGE 5110

S A V MADAME PRIDE 0075

JL EVENING TINGE 1380

JL Evening Tinge 5110 was Lot 46 in the JL Dispersal this fall. She is what you want in an Angus female, deep, long and moderate with that ability to add power to her calves from a proven pedigree with Rito 707, 004, May 2397 as well as 57R who has done great things. And to add to all that, she ranks in the top 1% for Milk. With the mating to the \$1.51 million dollar S A V America 8018 there is no telling what the calf crop can do.

Guaranteeing one (1) pregnancy, if implanted by a certified technician. Embryos are stored at Ranchland Veterinary Services, SK.

Offered by D&N Livestock

JL Evening Tinge 1380 Dam of JL Evening Tinge 5110 In production at Clegg Angus, AB