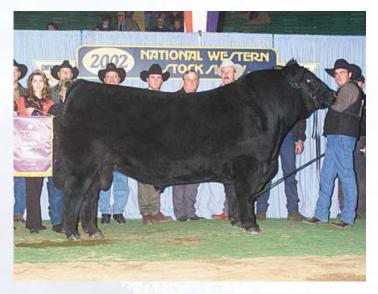

S A V BLACKCAP MAY 4136

S A V MADAME PRIDE 8264

Here is a bull that needs no introduction! He is the \$1.51 million world record selling bull in the Angus breed He has an unmistakeable herd bull presence and is backed by the maternal matriarch, S A V Madame Pride 0075 who served in the S A V program for an incredible 18 years.