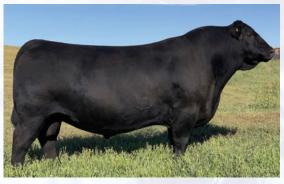

PM Executive Decision 5'17 Maternal Brother to Embryos

Lot 04A

Two (2) Units of Semen

Lot 04B

Five (5) Units of Semen

Offered by Cash Cattle Company

Offered by Sunderland Ranch

S A V America 8018 Male IMP 8018F 2161873 Jan. 31, 2018

| DS | BW  | WW | YW  | MILK | CE  |
|----|-----|----|-----|------|-----|
| 요  | 3.8 | 84 | 139 | 19   | 1.0 |

**COLEMAN CHARLO 0256** 

S A F 598 BANDO 5175 **D** S A V MADAME PRIDE 0075

S S A V PRESIDENT 6847

S A V BLACKCAP MAY 4136

S A V MADAME PRIDE 8264

Here is a bull that needs no introduction! He is the \$1.51 million world record selling bull in the Angus breed He has an unmistakeable herd bull presence and is backed by the maternal matriarch, S A V Madame Pride 0075 who served in the S A V program for an incredible 18 years.