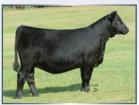

## Package of Three (3) Embryos

S A V America 8018 X JL Evening Tinge 5110

| DS | BW  | WW | YW  | MILK | CE  |
|----|-----|----|-----|------|-----|
| 교립 | 2.8 | 67 | 114 | 27   | 1.5 |

#### S A V PRESIDENT 6847 S S A V AMERICA 8018

S A V ELIMINATOR 9105 **D** JL EVENING TINGE 5110

S A V MADAME PRIDE 0075

JL EVENING TINGE 1380

JL Evening Tinge 5110 was Lot 46 in the JL Dispersal this fall. She is what you want in an Angus female, deep, long and moderate with that ability to add power to her calves from a proven pedigree with Rito 707, 004, May 2397 as well as 57R who has done great things. And to add to all that, she ranks in the top 1% for Milk. With the mating to the \$1.51 million dollar S A V America 8018 there is no telling what the calf crop can do.

Guaranteeing one (1) pregnancy, if implanted by a certified technician. Embryos are stored at Ranchland Veterinary Services, SK.

Offered by D&N Livestock

JL Evening Tinge 1380 Dam of JL Evening Tinge 5110 In production at Clegg Angus, AB