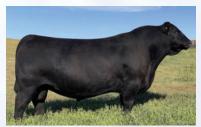

## GF Crushmaid 100H

Female GFA 100H 2156553 Mar. 1, 2020

| DS |     | WW | YW  | MILK | CE  |
|----|-----|----|-----|------|-----|
| 유  | 1.1 | 66 | 115 | 23   | 4.5 |

LD CAPITALIST 316

S CARDINAL CASH ADVANCE 60F

CARDINAL LUCY 60D

CONNEALY FINAL PRODUCT  ${f D}$  GF CRUSH MAID 100F

GF CRUSH MAID 100B

A very complete, balanced March heifer who checks off all the boxes. Her bold spring of rib and shape as well as her broodiness make her a standout in the heifer pen and she is backed by a cow family who has been hard working and consistent year after year. On top of her impressive phenotype she also boasts an impressive EPD set ranking in the top 25% of the breed for BW and top 6% for both WW and YW. This is the first female to sell at public auction off the Cash Advance bull who will undoubtedly see a lot of use in the coming years producing progeny that look and perform like this one.

Offered by Gilchrist Farms

**GF Crushmaid 100B**With maternal sister to Dam at side