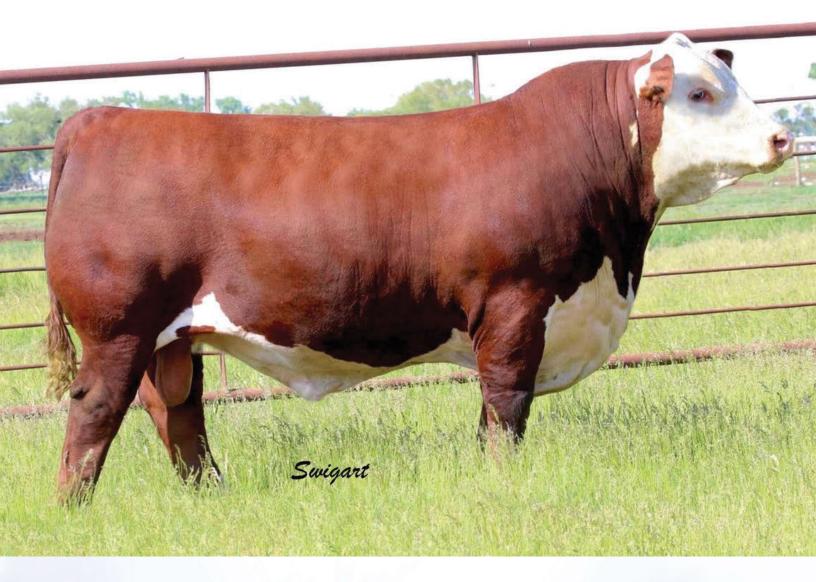

# Cot Choice of Three (3) or Five (5) Embryos Schiefelbein Showman 338 X PM Blossom 124'13

| DS S | BW  | WW | YW  | MILK | CE  |
|------|-----|----|-----|------|-----|
| 교    | 1.7 | 66 | 121 | 29   | 6.0 |

SCHIEFELBEIN ATTRACTIVE 4565
SCHIEFELBEIN SHOWMAN 338
FROSTY ELBA 3745

D PM BLOSSOM 124'13
POPLAR MEADOWS BLOSSOM 5'10

The Showman semen recently commanded \$1750 to \$1850 per straw. He definitely is a young sire with tons of excitement surrounding him. His first two daughters offered for sale sold for well over \$20,000 each. Word is, his bull calves will be highly sought after this spring. The dam is from my most prolific cow family and is dam to PM Executive Decision who is making his mark in the Angus world. We are anxiously awaiting several 124A embryos to be born this winter. A no miss cow bred to a leading edge bull should be a sound investment. Embryos are stored at Bow Valley Genetics and are qualified for Canada, USA, EU and AUS. Offered by Poplar Meadows Angus