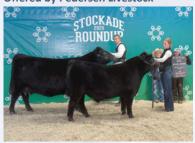

## D OAK MANOR MARDI 51Y

**S** S A V 004 DENSITY 4336

S A V MAY 7238

Here is an opportunity to go right into the heart of our program and flush, what we feel may be our very best, to the bull of your choice. Mardi 5C has been admired in the pasture by all that have seen her. Definitely one that catches your attention with her mass, rib shape and udder quality. She then keeps it with her soundness and production. Her maternal siblings have been past high sellers for us such as Pedersen Explosion 407E working at Johnson Ranching (WJ Simmentals) and Clifford Land and Cattle and Pedersen Mardi 124G to Lucky 7 as the high selling heifer calf in the Form and Function Sale. On her one and only trip to town she was named Senior Champion Female at Stockade Roundup in 2020. Pedersen G Force 63G, her 2019 calf, was a feature and high seller in our 2020 bull sale. Her 2020 coupon, Pedersen Habanero 51H, also commanded a lot of attention from many astute cattle producers and was sure to be the feature at our 2021 bull sale until his untimely death in early December. Making it a little harder to part with any genetics from her. We feel it is a tremendous opportunity to grab hold of this wonderful breeding piece and are confident in the success of her offspring. She is due to calve January 23 and available to flush after that. Flush to be done at Bow Valley Genetics.

Pedersen Mardi 5C with Calf 2020 Stockade Round-Up Senior Champion Female

Pedersen Mardi 124G Maternal Sibling to Pedersen Mardi 5C

OAK MANOR MARDI 2R-8H

Pedersen Habanero 51H Son of Pedersen Mardi 5C