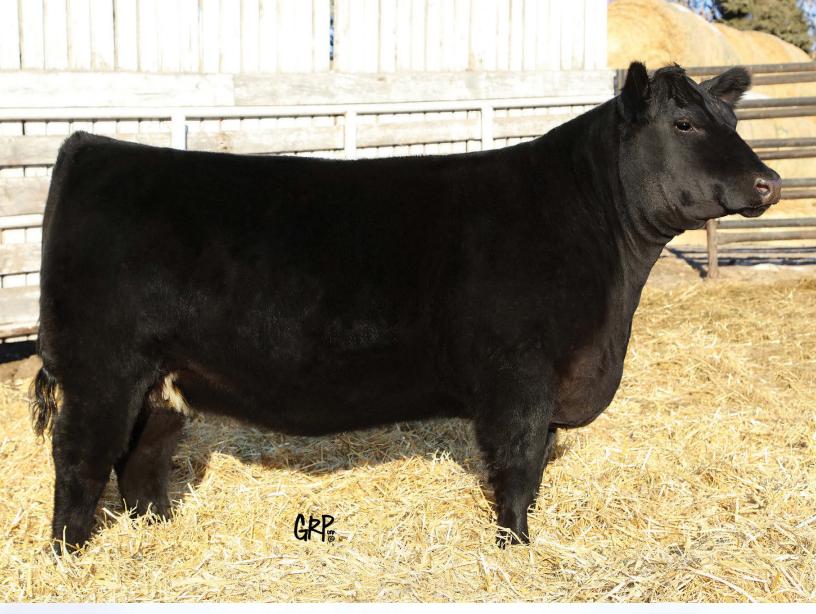

Offered by Gilchrist Farms

**GF Crushmaid 100B**With maternal sister to Dam at side