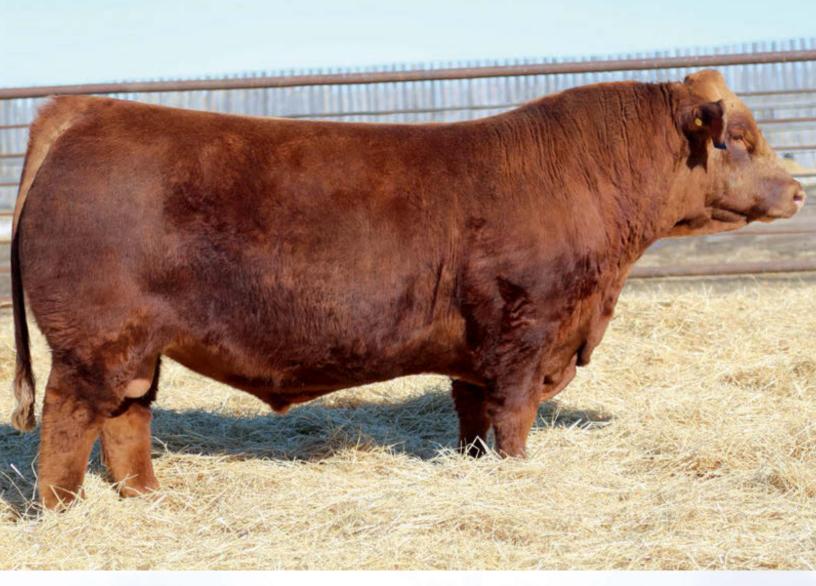

# Cot Choice of Three (3) or Five (5) Embryos Schiefelbein Showman 338 X PM Blossom 124'13

| DS S | BW  | WW | YW  | MILK | CE  |
|------|-----|----|-----|------|-----|
| 교    | 1.7 | 66 | 121 | 29   | 6.0 |

SCHIEFELBEIN ATTRACTIVE 4565
SCHIEFELBEIN SHOWMAN 338
FROSTY ELBA 3745

D PM BLOSSOM 124'13
POPLAR MEADOWS BLOSSOM 5'10

The Showman semen recently commanded \$1750 to \$1850 per straw. He definitely is a young sire with tons of excitement surrounding him. His first two daughters offered for sale sold for well over \$20,000 each. Word is, his bull calves will be highly sought after this spring. The dam is from my most prolific cow family and is dam to PM Executive Decision who is making his mark in the Angus world. We are anxiously awaiting several 124A embryos to be born this winter. A no miss cow bred to a leading edge bull should be a sound investment. Embryos are stored at Bow Valley Genetics and are qualified for Canada, USA, EU and AUS. Offered by Poplar Meadows Angus