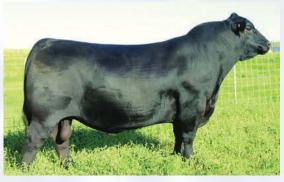

#### Ten (10) Packages of Ten Units of Semen

Cardinal Cash Advance 60F Male IMP 60F 2107845 Jan. 25, 2018

| DS |     | WW | YW  | MILK | CE  |
|----|-----|----|-----|------|-----|
| 요  | 1.8 | 75 | 132 | 24   | 7.0 |

S LD CAPITALIST 316

**CONNEALY CAPITALIST 028** 

BARSTOW CASH

D CARDINAL LUCY 60D

LD DIXIE ERICA 2053

MSF LUCY 201

When we are looking for a new herd sire we take a lot of time and patience making sure he is the right fit. Feet have to be great, he needs to be backed by a sound functional dam, he needs to be stout featured and have an abundance of capacity and have the data to back up an ideal phenotype. Cash Advance is that total package. No other bull in the Canadian herd book matches him for his EPD combination of low Birth Weight, YW, Claw, Angle and CW, all traits that are highly valuable to producers. He is sired by the famed 316 who has produced some of the top daughters in the breed as of late and we except this impressive individual to follow in the same footsteps. Offered by Gilchrist Farms