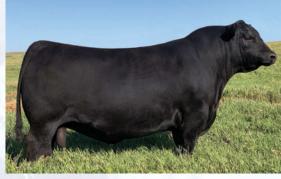

PM Executive Decision 5'17 Maternal Brother to Embryos

Lot 04A

Two (2) Units of Semen

Lot 04B

Five (5) Units of Semen

Offered by Cash Cattle Company

Offered by Sunderland Ranch

S A V America 8018 Male IMP 8018F 2161873 Jan. 31, 2018

| DS | BW  | WW | YW  | MILK | CE  |
|----|-----|----|-----|------|-----|
| 요  | 3.8 | 84 | 139 | 19   | 1.0 |

**COLEMAN CHARLO 0256** 

S A F 598 BANDO 5175 **D** S A V MADAME PRIDE 0075

S S A V PRESIDENT 6847

S A V BLACKCAP MAY 4136

S A V MADAME PRIDE 8264

Here is a bull that needs no introduction! He is the \$1.51 million world record selling bull in the Angus breed He has an unmistakeable herd bull presence and is backed by the maternal matriarch, S A V Madame Pride 0075 who served in the S A V program for an incredible 18 years.