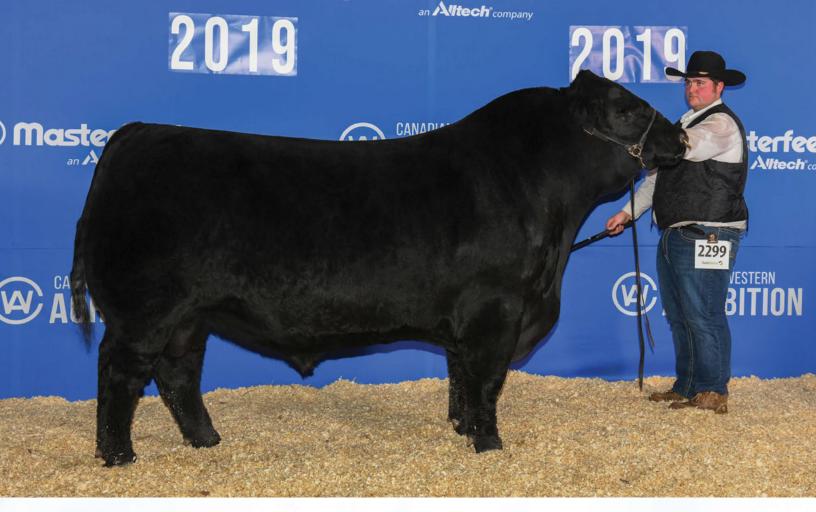

## GF Crushmaid 100H

Female GFA 100H 2156553 Mar. 1, 2020

| DS |     | WW | YW  | MILK | CE  |
|----|-----|----|-----|------|-----|
| 유  | 1.1 | 66 | 115 | 23   | 4.5 |

LD CAPITALIST 316

S CARDINAL CASH ADVANCE 60F

CARDINAL LUCY 60D

CONNEALY FINAL PRODUCT  ${f D}$  GF CRUSH MAID 100F

GF CRUSH MAID 100B

A very complete, balanced March heifer who checks off all the boxes. Her bold spring of rib and shape as well as her broodiness make her a standout in the heifer pen and she is backed by a cow family who has been hard working and consistent year after year. On top of her impressive phenotype she also boasts an impressive EPD set ranking in the top 25% of the breed for BW and top 6% for both WW and YW. This is the first female to sell at public auction off the Cash Advance bull who will undoubtedly see a lot of use in the coming years producing progeny that look and perform like this one.

Offered by Gilchrist Farms

**GF Crushmaid 100B**With maternal sister to Dam at side