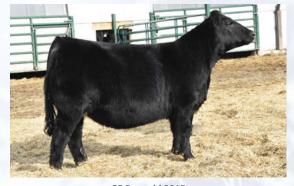

## GF Crushmaid 100H

Female GFA 100H 2156553 Mar. 1, 2020

| DS |     | WW | YW  | MILK | CE  |
|----|-----|----|-----|------|-----|
| 유  | 1.1 | 66 | 115 | 23   | 4.5 |

LD CAPITALIST 316

S CARDINAL CASH ADVANCE 60F

CARDINAL LUCY 60D

CONNEALY FINAL PRODUCT  ${f D}$  GF CRUSH MAID 100F

GF CRUSH MAID 100B

A very complete, balanced March heifer who checks off all the boxes. Her bold spring of rib and shape as well as her broodiness make her a standout in the heifer pen and she is backed by a cow family who has been hard working and consistent year after year. On top of her impressive phenotype she also boasts an impressive EPD set ranking in the top 25% of the breed for BW and top 6% for both WW and YW. This is the first female to sell at public auction off the Cash Advance bull who will undoubtedly see a lot of use in the coming years producing progeny that look and perform like this one.

Offered by Gilchrist Farms

**GF Crushmaid 100B**With maternal sister to Dam at side