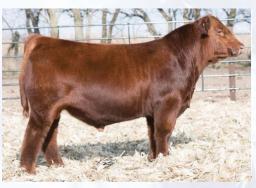

## GF Crushmaid 100H

Female GFA 100H 2156553 Mar. 1, 2020

| DS |     | WW | YW  | MILK | CE  |
|----|-----|----|-----|------|-----|
| 유  | 1.1 | 66 | 115 | 23   | 4.5 |

LD CAPITALIST 316

S CARDINAL CASH ADVANCE 60F

CARDINAL LUCY 60D

CONNEALY FINAL PRODUCT  ${f D}$  GF CRUSH MAID 100F

GF CRUSH MAID 100B

A very complete, balanced March heifer who checks off all the boxes. Her bold spring of rib and shape as well as her broodiness make her a standout in the heifer pen and she is backed by a cow family who has been hard working and consistent year after year. On top of her impressive phenotype she also boasts an impressive EPD set ranking in the top 25% of the breed for BW and top 6% for both WW and YW. This is the first female to sell at public auction off the Cash Advance bull who will undoubtedly see a lot of use in the coming years producing progeny that look and perform like this one.

Offered by Gilchrist Farms

**GF Crushmaid 100B**With maternal sister to Dam at side