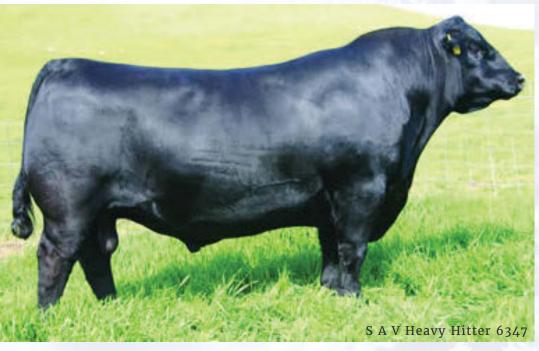

S A V Heavy Hitter 6347 Male

IMP 6347S 1493580 Mar. 6, 2006

| DS | BW  | WW | YW | MILK | CE  |
|----|-----|----|----|------|-----|
| 品  | 3.8 | 45 | 80 | 20   | 1.0 |

SITZ TRAVELER 8180

S A V 8180 TRAVELER 004

**BOYD FOREVER LADY 8003** 

S A F 598 BANDO 5175

**D** S A V BESSIE HEIRESS 1184

S A V BESSIE HEIRESS 8067

Semen is stored on farm and is not exportable. Offered by Double L Angus

We have three straws for the February Freeze sale from S A V Heavy Hitter 6347, he is the most impressive son of S A V Traveler. He is long made, deep made and has good EPDs to go with it. Here is an opportunity to get semen of Heavy Hitter that is hard to come by!