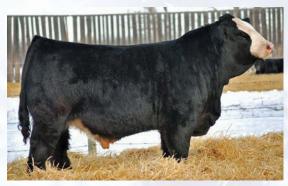

#### Ten (10) Packages of Ten Units of Semen

Cardinal Cash Advance 60F Male IMP 60F 2107845 Jan. 25, 2018

| DS |     | WW | YW  | MILK | CE  |
|----|-----|----|-----|------|-----|
| 요  | 1.8 | 75 | 132 | 24   | 7.0 |

S LD CAPITALIST 316

**CONNEALY CAPITALIST 028** 

BARSTOW CASH

D CARDINAL LUCY 60D

LD DIXIE ERICA 2053

MSF LUCY 201

When we are looking for a new herd sire we take a lot of time and patience making sure he is the right fit. Feet have to be great, he needs to be backed by a sound functional dam, he needs to be stout featured and have an abundance of capacity and have the data to back up an ideal phenotype. Cash Advance is that total package. No other bull in the Canadian herd book matches him for his EPD combination of low Birth Weight, YW, Claw, Angle and CW, all traits that are highly valuable to producers. He is sired by the famed 316 who has produced some of the top daughters in the breed as of late and we except this impressive individual to follow in the same footsteps. Offered by Gilchrist Farms