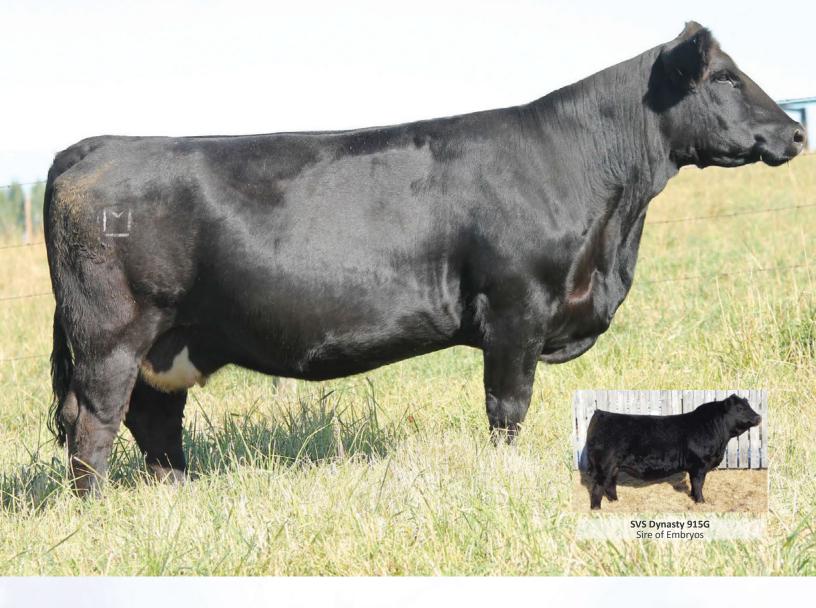

## Package of Three (3) Embryos

Mohnen General 548 X LLB Exquisite Lady 163H

| DS | BW  | WW | YW  | MILK | CE  |
|----|-----|----|-----|------|-----|
|    | 3.8 | 75 | 126 | 22   | 2.0 |

S MOHNEN GENERAL 548

S A V MADAME PRIDE 5290

D LLB EXQUISITE LADY 163H
LLB EXQUISITE LADY 163D

LLB 163H is one of our very top 2020 heifers. Her tremendous Cash Flow dam descends from the famous LLB Exquisite Lady family that produced our Denver Champion. General is the \$90,000 top seller from 2019 Mohnen Bull Sale in South Dakota.

Guaranteeing one (1) pregnancy, if implanted by a certified technician. Embryos are stored at Davis-Rairdan Embryo Transplants Ltd., AB. Offered by LLB Angus

Mohnen General 548 Sire of Embryos