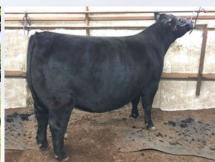

## GF Crushmaid 100H

Female GFA 100H 2156553 Mar. 1, 2020

| DS |     | WW | YW  | MILK | CE  |
|----|-----|----|-----|------|-----|
| 유  | 1.1 | 66 | 115 | 23   | 4.5 |

LD CAPITALIST 316

S CARDINAL CASH ADVANCE 60F

CARDINAL LUCY 60D

CONNEALY FINAL PRODUCT  ${f D}$  GF CRUSH MAID 100F

GF CRUSH MAID 100B

A very complete, balanced March heifer who checks off all the boxes. Her bold spring of rib and shape as well as her broodiness make her a standout in the heifer pen and she is backed by a cow family who has been hard working and consistent year after year. On top of her impressive phenotype she also boasts an impressive EPD set ranking in the top 25% of the breed for BW and top 6% for both WW and YW. This is the first female to sell at public auction off the Cash Advance bull who will undoubtedly see a lot of use in the coming years producing progeny that look and perform like this one.

Offered by Gilchrist Farms

**GF Crushmaid 100B**With maternal sister to Dam at side