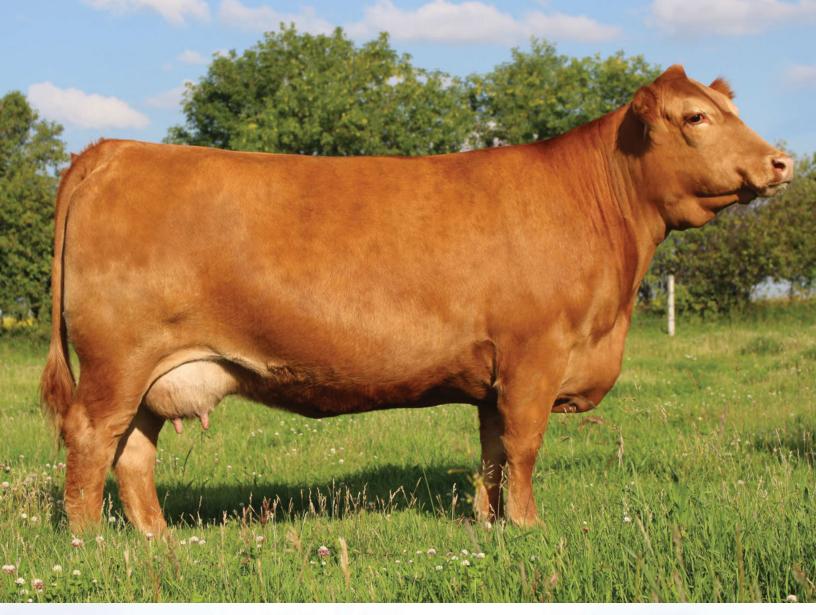

## Offering The Right To Flush

Red Double MM Bayberry 1Z Female MMJ 1Z 1655871 Jan. 20, 2012

| ı | шS  | BW  | WW | YW | MILK | CE  |
|---|-----|-----|----|----|------|-----|
| 1 | - 유 | 0.6 | 31 | 48 | 24   | 3.0 |

### **D** RED S – BAYBERRY 111X

RED LAZY MC BESS 12S

RED S- BAYBERRY 111U

If you were to ever chat with any of us here at Horner Cattle Company and were to ask us to name some of the best cows that have ever called Horner Cattle Company home, Bayberry would be near the top of our list. We're excited to bring you this opportunity for the February Freeze event. Bayberry was admired when we showed her as a bred in 2013 and later as a mature cow in 2017 for her extreme depth of rib, length of spine, extension from hooks to pins while being tied together in a heavily muscled, complete and moderate package. The daughters we've retained have been excellent breeding pieces and udder quality is bred deeply into this cow family. While only being out for two fall show seasons Bayberry was twice selected as the Reserve Champion Female at Manitoba Ag Ex, the Reserve Royal Lady Champion Heifer Calf Champion and was the Reserve Champion Mature Female at Agribition where she was admired by many with her bull calf at side. Her bull calf that was shown at side was selected as the Bull Calf Champion at Ag EX and has gone on to be a valuable breeding piece. Fast forward to modern day, where we just sold a powerful daughter by Red Combest Juggernaut at the Keystone Klassic as a high seller for \$9,000 to Kueber Farms and Lyseng Land and Cattle. In the past Bayberry has proven to be a flush quality cow in terms of numerous viable and quality embryos. Take this opportunity to acquire these genetics and put your own twist on the mating of your choosing.

Offering full right to flush with no cap on embryos. You get them all. Six (6) guaranteed embryos. Conventional flush to take place on farm with Embryo Genetics, Morden MB. Flush to take place from early-mid April 2021

Offered by Horner Cattle Company

Red LHCC Bayberry 022H \$9,000 high selling daughter at Keystone Klassic

Sakic X Bayberry 1Z Ag Ex Bull Calf Champion

**Red Double MM Bayberry 1Z with Calf** 2017 Ag Ex Reserve Grand Champion Female