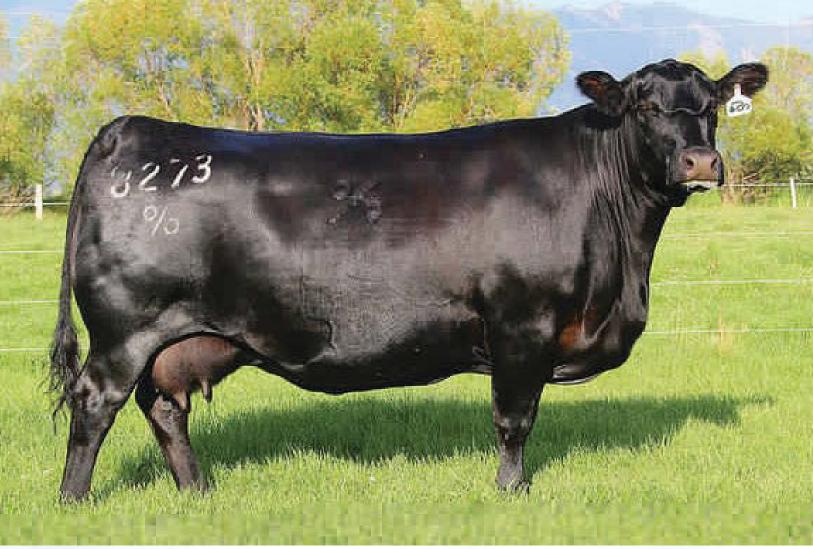

## Two (2) Packages of Three Embryos

S A V Bloodline 9578 X Gillco Allegra 2A

| DS DS | WW | YW | MILK | CE |
|-------|----|----|------|----|
| 요요.   | _  | _  | _    |    |

#### D GILLCO ALLEGRA 2A

S A V NET WORTH 4200

**GILLCO ALLEGRA 5T** 

What an exciting mating here! Allerga 2A anchors our donor pen and are anxiously awaiting her upcoming progeny, as she was the \$41,000 top seller from Gilchrist. Previous embryos have sold through this very sale by President, but we have decided to mate her to the most talked about Rainfall son out there... Bloodline. Bloodline is the sire of choice today with a whopping 365 day weight with a low birth number that makes him cover all the bases. 2A is a power cow from every angle, we truly believe from her past progeny that no matter who she's mated to she makes the kind of cattle that catch your eye and pound down the scale. Truly one of the premier Networth daughters out there!

Guaranteeing one (1) pregnancy, if implanted by a certified technician. Embryos are stored at Ranchland Veterinary Services, SK.
Offered by Strongbow Farms Ltd.

**Gillco Allegra 2G** Maternal sister to Gillco Allegra 2A