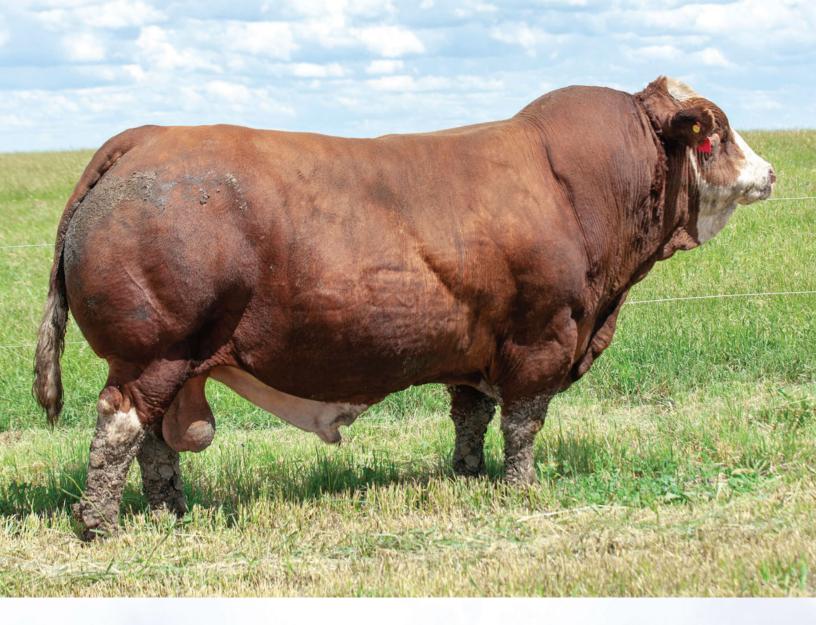

## GF Crushmaid 100H

Female GFA 100H 2156553 Mar. 1, 2020

| DS |     | WW | YW  | MILK | CE  |
|----|-----|----|-----|------|-----|
| 유  | 1.1 | 66 | 115 | 23   | 4.5 |

LD CAPITALIST 316

S CARDINAL CASH ADVANCE 60F

CARDINAL LUCY 60D

CONNEALY FINAL PRODUCT  ${f D}$  GF CRUSH MAID 100F

GF CRUSH MAID 100B

A very complete, balanced March heifer who checks off all the boxes. Her bold spring of rib and shape as well as her broodiness make her a standout in the heifer pen and she is backed by a cow family who has been hard working and consistent year after year. On top of her impressive phenotype she also boasts an impressive EPD set ranking in the top 25% of the breed for BW and top 6% for both WW and YW. This is the first female to sell at public auction off the Cash Advance bull who will undoubtedly see a lot of use in the coming years producing progeny that look and perform like this one.

Offered by Gilchrist Farms

**GF Crushmaid 100B**With maternal sister to Dam at side