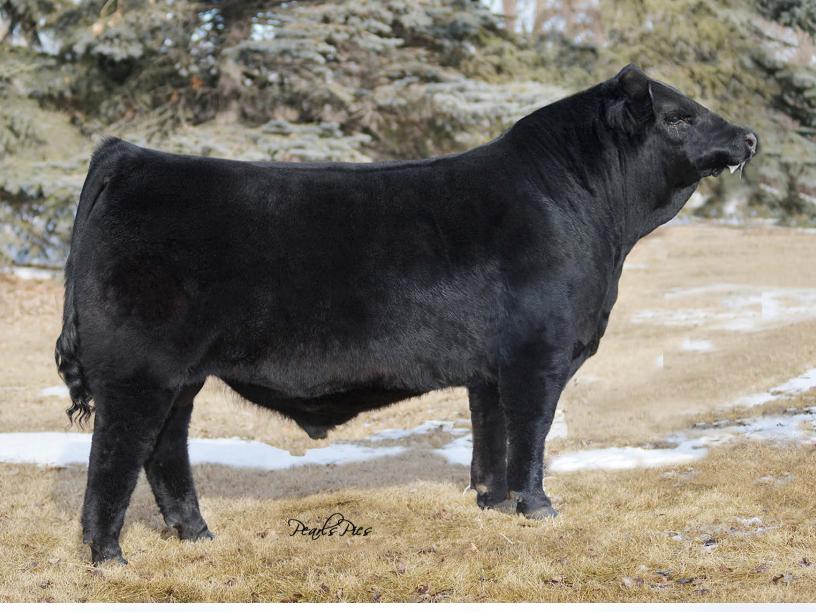

## GF Crushmaid 100H

Female GFA 100H 2156553 Mar. 1, 2020

| DS |     | WW | YW  | MILK | CE  |
|----|-----|----|-----|------|-----|
| 유  | 1.1 | 66 | 115 | 23   | 4.5 |

LD CAPITALIST 316

S CARDINAL CASH ADVANCE 60F

CARDINAL LUCY 60D

CONNEALY FINAL PRODUCT  ${f D}$  GF CRUSH MAID 100F

GF CRUSH MAID 100B

A very complete, balanced March heifer who checks off all the boxes. Her bold spring of rib and shape as well as her broodiness make her a standout in the heifer pen and she is backed by a cow family who has been hard working and consistent year after year. On top of her impressive phenotype she also boasts an impressive EPD set ranking in the top 25% of the breed for BW and top 6% for both WW and YW. This is the first female to sell at public auction off the Cash Advance bull who will undoubtedly see a lot of use in the coming years producing progeny that look and perform like this one.

Offered by Gilchrist Farms

**GF Crushmaid 100B**With maternal sister to Dam at side