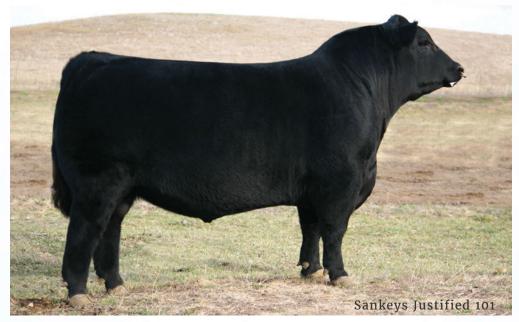

## Ten (10) Units of Semen

Sankeys Justified 101 Male IMP 101Y 1762026 Jan. 16, 2011

| DS | BW  | WW | YW  | MILK | CE   |
|----|-----|----|-----|------|------|
| 요  | 4.8 | 62 | 107 | 25   | -9.0 |

**EXAR LUTTON 1831** 

S SANKEYS LAZER 609 OF 6N

**ROTH ELDORENE 1195** 

DAJS ALL STAR M243

D SANKEYS ERICA 525

EXARA ERICA 6338

We are offering 10 doses of the ROV Show Bull of the Year in 2012! Justified has bred and delivered champions, high sellers and very good bulls and females all across North America. This now deceased sire is one to add to your semen tank while you can. The semen is in limited supply, get a hold of this frozen opportunity! Semen is stored at Alta Genetics, AB.