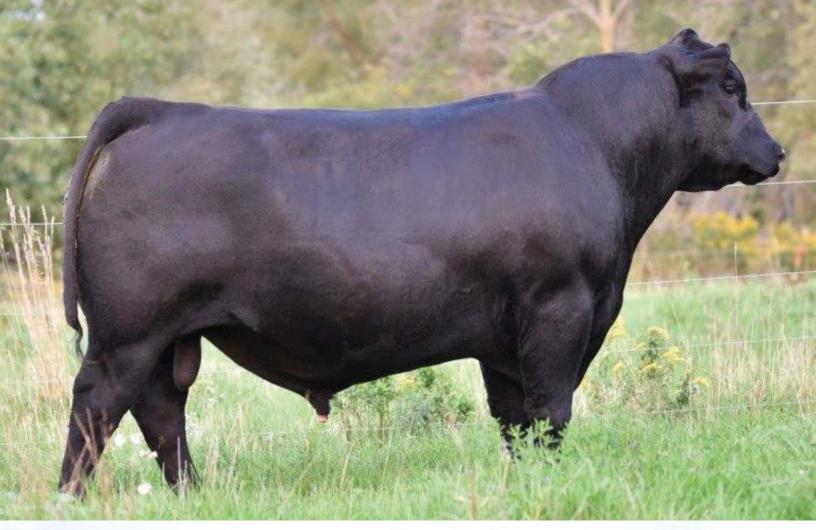

#### Ten (10) Packages of Ten Units of Semen

Cardinal Cash Advance 60F Male IMP 60F 2107845 Jan. 25, 2018

| DS |     | WW | YW  | MILK | CE  |
|----|-----|----|-----|------|-----|
| 요  | 1.8 | 75 | 132 | 24   | 7.0 |

S LD CAPITALIST 316

**CONNEALY CAPITALIST 028** 

BARSTOW CASH

D CARDINAL LUCY 60D

LD DIXIE ERICA 2053

MSF LUCY 201

When we are looking for a new herd sire we take a lot of time and patience making sure he is the right fit. Feet have to be great, he needs to be backed by a sound functional dam, he needs to be stout featured and have an abundance of capacity and have the data to back up an ideal phenotype. Cash Advance is that total package. No other bull in the Canadian herd book matches him for his EPD combination of low Birth Weight, YW, Claw, Angle and CW, all traits that are highly valuable to producers. He is sired by the famed 316 who has produced some of the top daughters in the breed as of late and we except this impressive individual to follow in the same footsteps. Offered by Gilchrist Farms