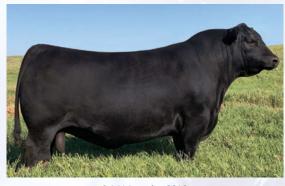

Offered by Karalisha Cattle Company

 $\mathcal{L}_{0}t$  Two (2) Packages Of Ten Units of Semen  $\mathcal{L}_{0}t$  Two (2) Packages Of Ten Units of Semen S A V Resource 1441 19A Male IMP 1441Y

| DS | BW  | WW | YW  | MILK | CE  |
|----|-----|----|-----|------|-----|
| 읍  | 4.1 | 69 | 132 | 17   | 1.0 |

R R RITO 707 **S** RITO 707 OF IDEAL 3407 7075

IDEAL 3407 OF 1418 076

S A V 8180 TRAVELER 004

1707295 Jan. 7, 2011

**D** S A V BLACKCAP MAY 4136

**SAVMAY 2397** 

Semen is stored at Alta Genetics, AB. Offered by Johnson Livestock S A V Renown 3439