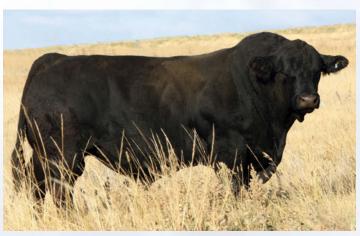

#### Ten (10) Packages of Ten Units of Semen

Cardinal Cash Advance 60F Male IMP 60F 2107845 Jan. 25, 2018

| DS |     | WW | YW  | MILK | CE  |
|----|-----|----|-----|------|-----|
| 요  | 1.8 | 75 | 132 | 24   | 7.0 |

S LD CAPITALIST 316

**CONNEALY CAPITALIST 028** 

BARSTOW CASH

D CARDINAL LUCY 60D

LD DIXIE ERICA 2053

MSF LUCY 201

When we are looking for a new herd sire we take a lot of time and patience making sure he is the right fit. Feet have to be great, he needs to be backed by a sound functional dam, he needs to be stout featured and have an abundance of capacity and have the data to back up an ideal phenotype. Cash Advance is that total package. No other bull in the Canadian herd book matches him for his EPD combination of low Birth Weight, YW, Claw, Angle and CW, all traits that are highly valuable to producers. He is sired by the famed 316 who has produced some of the top daughters in the breed as of late and we except this impressive individual to follow in the same footsteps. Offered by Gilchrist Farms