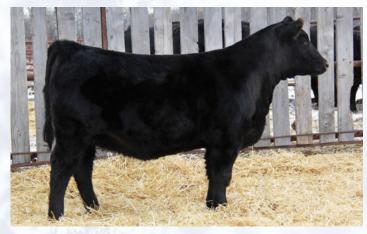

#### Ten (10) Packages of Ten Units of Semen

Cardinal Cash Advance 60F Male IMP 60F 2107845 Jan. 25, 2018

| DS |     | WW | YW  | MILK | CE  |
|----|-----|----|-----|------|-----|
| 요  | 1.8 | 75 | 132 | 24   | 7.0 |

S LD CAPITALIST 316

**CONNEALY CAPITALIST 028** 

BARSTOW CASH

D CARDINAL LUCY 60D

LD DIXIE ERICA 2053

MSF LUCY 201

When we are looking for a new herd sire we take a lot of time and patience making sure he is the right fit. Feet have to be great, he needs to be backed by a sound functional dam, he needs to be stout featured and have an abundance of capacity and have the data to back up an ideal phenotype. Cash Advance is that total package. No other bull in the Canadian herd book matches him for his EPD combination of low Birth Weight, YW, Claw, Angle and CW, all traits that are highly valuable to producers. He is sired by the famed 316 who has produced some of the top daughters in the breed as of late and we except this impressive individual to follow in the same footsteps. Offered by Gilchrist Farms