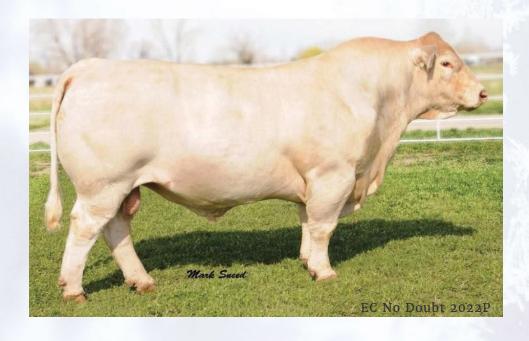

#### **Eight (8) Units of Semen**

S A V President 6847 Male IMP 6847D 2022643 Jan. 10, 2016

| 2 | BW | WW | YW  | MILK | CE  |
|---|----|----|-----|------|-----|
| 8 |    | 74 | 120 | 16   | 1.0 |

O C C PAXTON 730P

COLEMAN CHARLO 0256

BOHI ABIGALE 6014

S A V 8180 TRAVELER 004

S A V BLACKCAP MAY 4136

S A V MAY 2397

The \$750,000 lead off bull of the S A V 2017 Sale, and sire of the \$1.51 million S A V America 8018 in S A V 2019. He was the heaviest bull of his calf crop with a 1077 lb. day weight and a 1690 lb. yearling weight. He is powerful in every dimension - extra long, thick and heavy muscled with superior soundness, perfect feet and a friendly disposition. He is a direct son of the Famous S A V Blackcap May 4136. Semen is stored at Bar 5 Stock Farms, Markdale, ON.

Offered by Vissers Angus

**JL Glory 9199** Daughter of S A V President 6847

**S A V America 8018** Son of S A V President 6847

**JL Lady 8050**Renown daughter at Dudgeon Cattle Co.

 $\mathcal{L}ot$  Eleven (11) Units of Semen