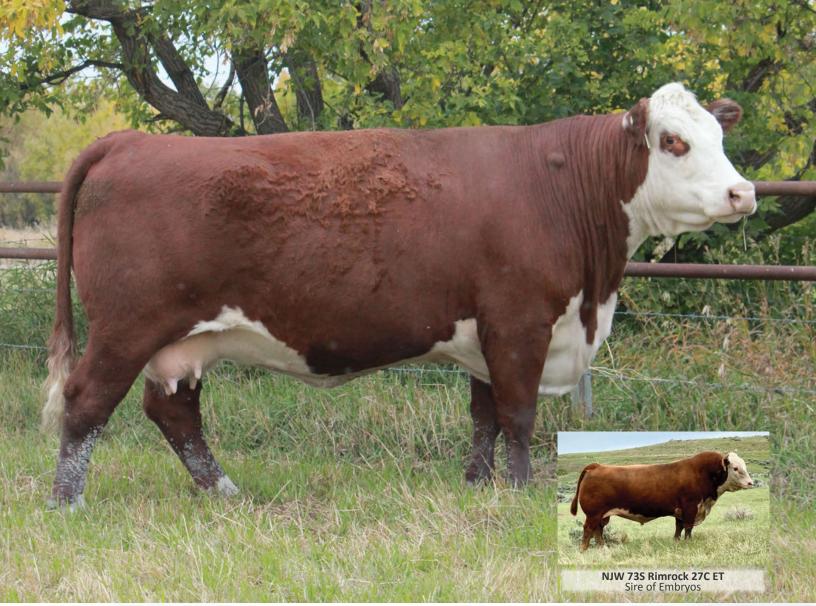

.

The mating to H RW All In 7165 ET are full sibs to Harvie OVHF Hudson 174H, \$30,000.00 high selling bull calf selected by Schmidt Herefords, TSR Cattle and Walsh Farms. H RW All In 7165 ET is an outcross sire bred by the Hoffman's. He ranks in the top 4% of the breed for rib-eye, the top 6% for scrotal, the top 16% for yearling and the top 18% for weaning weight.

Haroldson's JVJ Royal 24E, the 2019 CWA President's Classic Champion, is a homozygous polled sire out of the great Jessica cow family at Chads. He ranks in the top 3% of the breed for rib-eye area, the top 10% for udder suspension and top 18% for yearling weight.

Guaranteeing one (1) pregnancy per mating, if implanted by a certified technician. Embryos are stored at Bow Valley Genetics, AB.

Offered by Blairs.Ag Cattle Co.



#### Two (2) Packages of Three Embryos

NJW 73S 38W Rimrock 27C ET X Blair-Athol 946 Haylee 106B

| DS | BW  | WW   | YW   | MILK | CE   |
|----|-----|------|------|------|------|
| 유유 | 3.3 | 51.3 | 83.3 | 28.2 | -1.9 |

#### NJW 76S P20 BEEF 38W ET NJW 73S 38W RIMROCK 27C ET MDF

D BLAIR-ATHOL 946 HAYLEE 106B DLF HYF IEF MSUDF HAROLDSON'S HAYLEE 68M 66P

NJW P606 72N DAYDREAM 73S DLF HYF IEF

When sourcing one of our best cows to flush to Rimrock we chose Haylee 106B partially based on the strength of her 2020 bull calf (9H) who is sired by Rimrock. This cow has been as consistently good at Blair Athol as any cow in our herd. Spring Mountain Stock Farm in Alberta has a very good daughter and Huberdale Farms has a son. Our high selling bull in 2020 to Manns Polled Herefords and now Gold