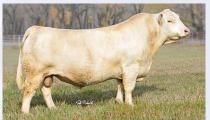

## GF Crushmaid 100H

Female GFA 100H 2156553 Mar. 1, 2020

| DS |     | WW | YW  | MILK | CE  |
|----|-----|----|-----|------|-----|
| 유  | 1.1 | 66 | 115 | 23   | 4.5 |

LD CAPITALIST 316

S CARDINAL CASH ADVANCE 60F

CARDINAL LUCY 60D

CONNEALY FINAL PRODUCT  ${f D}$  GF CRUSH MAID 100F

GF CRUSH MAID 100B

A very complete, balanced March heifer who checks off all the boxes. Her bold spring of rib and shape as well as her broodiness make her a standout in the heifer pen and she is backed by a cow family who has been hard working and consistent year after year. On top of her impressive phenotype she also boasts an impressive EPD set ranking in the top 25% of the breed for BW and top 6% for both WW and YW. This is the first female to sell at public auction off the Cash Advance bull who will undoubtedly see a lot of use in the coming years producing progeny that look and perform like this one.

Offered by Gilchrist Farms

**GF Crushmaid 100B**With maternal sister to Dam at side