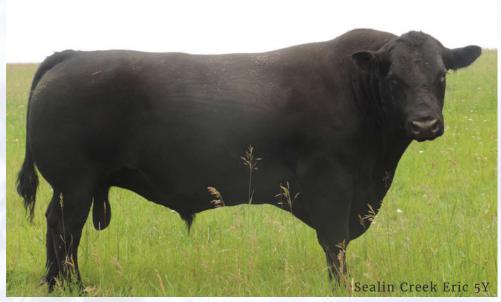

Offered by Justamere Ranches

Lot Two (2) Packages of Five Units of Semen
Sealin Creek Eric 5Y

37 Male PAK 5Y 1607395 Jan. 24, 2011

| DS | BW  | WW | YW  | MILK | CE   |
|----|-----|----|-----|------|------|
| 입  | 5.0 | 57 | 106 | 31   | -3.0 |

**BLACKTOF ERIC 30M** 

**S** BLACKTOF ERIC 15S

**BLACKTOF ERICA 27K** 

ANGUS ACRES TOM BOY 64D

D ADELPHI ELINE 37K

ADELPH ELINE 10Z

Semen is stored at Alta Genetics, AB.
Offered by Z Bar Angus

**Z-Bar Rosebud Lass 23E** Eric Granddaughter