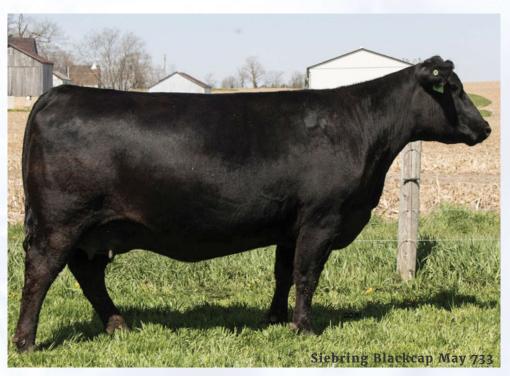

**S** POSS MAVERICK

POSS PRIDE 5163

S A V CUTTING EDGE 4857 D SIEBRING BLACKCAP MAY 733

S A V BLACKCAP MAY 273

**BASIN PAYWEIGHT 1682** 

Blackcap May 733 was purchased as a bred heifer from Siebring Angus and we are thrilled with her! She is a hardworking mamma cow, raising two of our best bulls to date. She is sired by S A V Cutting Edge out of Blackcap May 273, the 9969 daughter of 2397. Half-interest of 473, another 273 daughter, sold to ZWT Ranch for \$300,000. Other daughters have highlighted past Siebring Angus sales and the North Perth Angus Dispersal. 733 is moderate framed and feminine fronted with tremendous feet and legs. A problem free cow with a bright future! Guaranteeing one (1) pregnancy per three embryos, if implanted by a certified technician. Embryos are stored at Oxford Bovine

Veterinary Services. Offered by Meadow Bridge Angus

S A V Blackcap May 273 Dam of Siebring Blackcap May 733