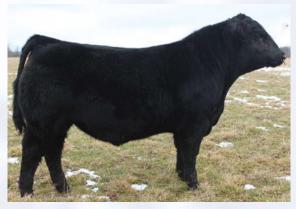

# Cot Choice of Three (3) or Five (5) Embryos Schiefelbein Showman 338 X PM Blossom 124'13

| DS S | BW  | WW | YW  | MILK | CE  |
|------|-----|----|-----|------|-----|
| 교    | 1.7 | 66 | 121 | 29   | 6.0 |

SCHIEFELBEIN ATTRACTIVE 4565
SCHIEFELBEIN SHOWMAN 338
FROSTY ELBA 3745

D PM BLOSSOM 124'13
POPLAR MEADOWS BLOSSOM 5'10

The Showman semen recently commanded \$1750 to \$1850 per straw. He definitely is a young sire with tons of excitement surrounding him. His first two daughters offered for sale sold for well over \$20,000 each. Word is, his bull calves will be highly sought after this spring. The dam is from my most prolific cow family and is dam to PM Executive Decision who is making his mark in the Angus world. We are anxiously awaiting several 124A embryos to be born this winter. A no miss cow bred to a leading edge bull should be a sound investment. Embryos are stored at Bow Valley Genetics and are qualified for Canada, USA, EU and AUS. Offered by Poplar Meadows Angus

PM Executive Decision 5'17 Maternal Brother to Embryos

Lot 04A

Two (2) Units of Semen

Lot 04B

Five (5) Units of Semen

Offered by Cash Cattle Company

Offered by Sunderland Ranch

S A V America 8018 Male IMP 8018F 2161873 Jan. 31, 2018