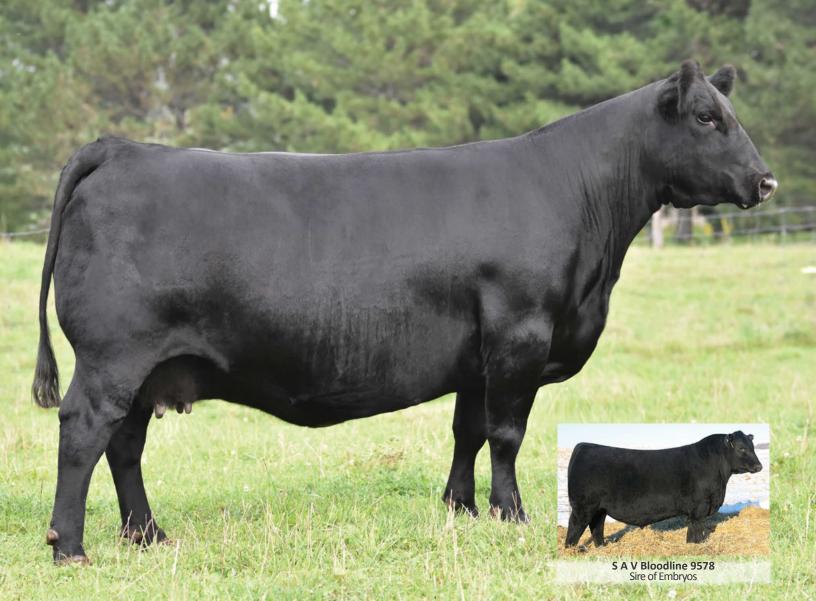

## Two (2) Packages of Three Embryos

S A V Bloodline 9578 X Gillco Allegra 2A

| DS DS | WW | YW | MILK | CE |
|-------|----|----|------|----|
| 요요.   | _  | _  | _    |    |

## S A V RAINFALL 6846 S S A V BLOODLINE 9578

S A V EMBLYNETTE 2369

#### D GILLCO ALLEGRA 2A

S A V NET WORTH 4200

**GILLCO ALLEGRA 5T** 

What an exciting mating here! Allerga 2A anchors our donor pen and are anxiously awaiting her upcoming progeny, as she was the \$41,000 top seller from Gilchrist. Previous embryos have sold through this very sale by President, but we have decided to mate her to the most talked about Rainfall son out there... Bloodline. Bloodline is the sire of choice today with a whopping 365 day weight with a low birth number that makes him cover all the bases. 2A is a power cow from every angle, we truly believe from her past progeny that no matter who she's mated to she makes the kind of cattle that catch your eye and pound down the scale. Truly one of the premier Networth daughters out there!

Guaranteeing one (1) pregnancy, if implanted by a certified technician. Embryos are stored at Ranchland Veterinary Services, SK.
Offered by Strongbow Farms Ltd.

**Gillco Allegra 2G** Maternal sister to Gillco Allegra 2A