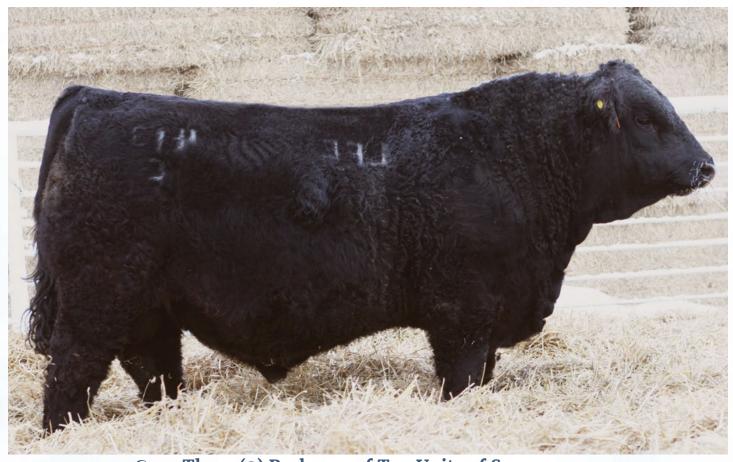

#### Four (4) Packages of Five Units of Semen

Mohnen General 548 Male IMP 0548E 2110305 Dec. 16, 2017

| DS |     | WW | YW  | MILK | CE  |
|----|-----|----|-----|------|-----|
| 유  | 3.6 | 78 | 130 | 23   | 1.0 |

#### **BALDRIDGE XPAND X743**

**BALDRIDGE ISABEL Y69** 

**D** S A V MADAME PRIDE 5290

S BALDRIDGE COLONEL C251

S A V MADAME PRIDE 0075

S A V 8180 TRAVELER 004

\$90,000 top seller from 2019 Mohnen Bull Sale in South Dakota. The dam of General is the legendary Madame Pride 5290, a \$2 million producing cow that has left her mark in the industry. His sire is a \$580,000 record setting outcross pedigreed bull from the Baldridge Bros in Nebraska and is an AI sire noted for his structural soundness and increased muscle expression. The first sons of General to sell at auction are the top sire group in the 2021 Mohnen Bull Sale offering.

Semen is stored at Alta Genetics, AB. Offered by LLB Angus and Tom Burke

**Mohnen Lieutenant** Son of Mohnen General 548

Mohnen General 970 Son of Mohnen General 548

**S A V Madame Pride 5290** Dam of Mohnen General 548