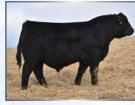

#### Ten (10) Packages of Ten Units of Semen

Cardinal Cash Advance 60F Male IMP 60F 2107845 Jan. 25, 2018

| DS |     | WW | YW  | MILK | CE  |
|----|-----|----|-----|------|-----|
| 요  | 1.8 | 75 | 132 | 24   | 7.0 |

S LD CAPITALIST 316

**CONNEALY CAPITALIST 028** 

BARSTOW CASH

D CARDINAL LUCY 60D

LD DIXIE ERICA 2053

MSF LUCY 201

When we are looking for a new herd sire we take a lot of time and patience making sure he is the right fit. Feet have to be great, he needs to be backed by a sound functional dam, he needs to be stout featured and have an abundance of capacity and have the data to back up an ideal phenotype. Cash Advance is that total package. No other bull in the Canadian herd book matches him for his EPD combination of low Birth Weight, YW, Claw, Angle and CW, all traits that are highly valuable to producers. He is sired by the famed 316 who has produced some of the top daughters in the breed as of late and we except this impressive individual to follow in the same footsteps. Offered by Gilchrist Farms