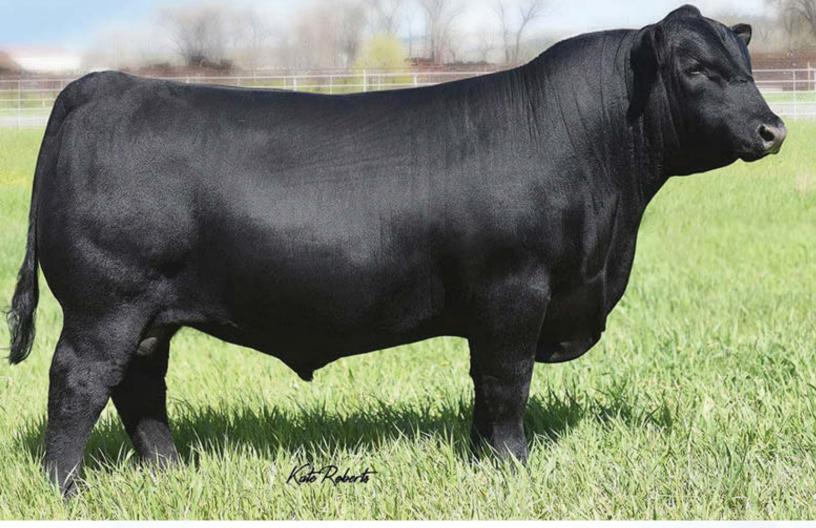

## GF Crushmaid 100H

Female GFA 100H 2156553 Mar. 1, 2020

| DS |     | WW | YW  | MILK | CE  |
|----|-----|----|-----|------|-----|
| 유  | 1.1 | 66 | 115 | 23   | 4.5 |

LD CAPITALIST 316

S CARDINAL CASH ADVANCE 60F

CARDINAL LUCY 60D

CONNEALY FINAL PRODUCT  ${f D}$  GF CRUSH MAID 100F

GF CRUSH MAID 100B

A very complete, balanced March heifer who checks off all the boxes. Her bold spring of rib and shape as well as her broodiness make her a standout in the heifer pen and she is backed by a cow family who has been hard working and consistent year after year. On top of her impressive phenotype she also boasts an impressive EPD set ranking in the top 25% of the breed for BW and top 6% for both WW and YW. This is the first female to sell at public auction off the Cash Advance bull who will undoubtedly see a lot of use in the coming years producing progeny that look and perform like this one.

Offered by Gilchrist Farms

**GF Crushmaid 100B**With maternal sister to Dam at side