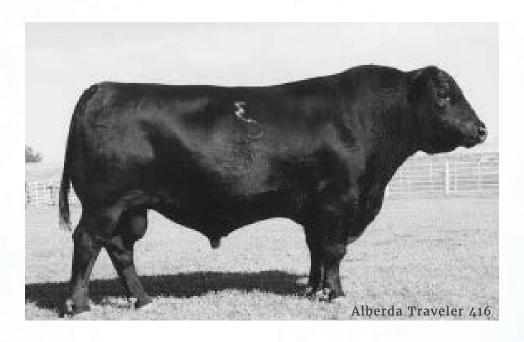

**Lot** Two (2) Packages of Three Units of Semen Alberda Traveler 416
Male IMP 6446D 876382 Jan. 25, 1994

| DS | BW  | WW | YW | MILK | CE  |
|----|-----|----|----|------|-----|
| 品  | 3.6 | 31 | 64 | 26   | 1.0 |

QASTRAVELER 23-4

S DHDTRAVELER 6807

BEMINDFUL MAID D H D 0807

V D A R NEW TREND 315 **D** ALBERDA QUEEN KIMBERLY 222

ALBERDA QUEEN KIMBERLY 169

Semen is FOB to Alta Genetics, AB.
Offered by Willow Springs Stock Farm