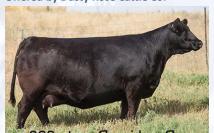

## Pick of the Strongbow Farms 2020 Open Heifers

With our growing herd of over 400 purebred cows calving this winter, we have decided to offer pick of the entire pen of 2020 open heifers. This pen is something we sure are proud to offer to the industry, with over 100 to select from. Breed leading sires such as Rainfall, President, Resource, Renown and Raindance to name a few, lead the way in the pen. With the offering being of the current 2020 open heifers we are also willing to breed the chosen female to the sire of your choice at no cost. Please don't hesitate to stop in at anytime to view our operation, as well as check out our bull sale offering which will take place on March 26th at our farm. If you have any questions please don't hesitate to call us or any of the T Bar staff. Selection to be made by April 15, 2021.

Offered by Strongbow Farms Ltd.

**Rehorst Eliminator June 502C**Donor Female Currently in Embryo Transfer

**Gillco Allegra 2A**Donor Female Currently in Embryo Transfer

**Resource Daughter**In production at Premier Livestock and Otter Creek

Resource Daughter
In production at Rogers Custom Farming

Angus Ranch Daughter In production at Schwan Angus Ranch

Renown Daughter
In production at Premier Livestock