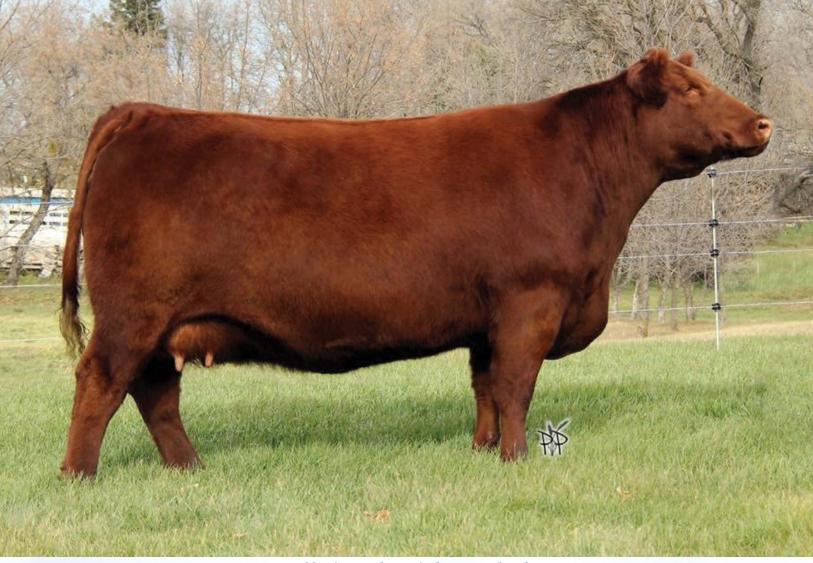

## Offering The Right To Flush

Red Double MM Bayberry 1Z Female MMJ 1Z 1655871 Jan. 20, 2012

| ı | шS  | BW  | WW | YW | MILK | CE  |
|---|-----|-----|----|----|------|-----|
| 1 | - 유 | 0.6 | 31 | 48 | 24   | 3.0 |

RED RMJ REDMAN 1T

S RED LAZY MC CC DETOUR 2W

RED S-SLY 26S

### **D** RED S – BAYBERRY 111X

RED LAZY MC BESS 12S

RED S- BAYBERRY 111U

If you were to ever chat with any of us here at Horner Cattle Company and were to ask us to name some of the best cows that have ever called Horner Cattle Company home, Bayberry would be near the top of our list. We're excited to bring you this opportunity for the February Freeze event. Bayberry was admired when we showed her as a bred in 2013 and later as a mature cow in 2017 for her extreme depth of rib, length of spine, extension from hooks to pins while being tied together in a heavily muscled, complete and moderate package. The daughters we've retained have been excellent breeding pieces and udder quality is bred deeply into this cow family. While only being out for two fall show seasons Bayberry was twice selected as the Reserve Champion Female at Manitoba Ag Ex, the Reserve Royal Lady Champion Heifer Calf Champion and was the Reserve Champion Mature Female at Agribition where she was admired by many with her bull calf at side. Her bull calf that was shown at side was selected as the Bull Calf Champion at Ag EX and has gone on to be a valuable breeding piece. Fast forward to modern day, where we just sold a powerful daughter by Red Combest Juggernaut at the Keystone Klassic as a high seller for \$9,000 to Kueber Farms and Lyseng Land and Cattle. In the past Bayberry has proven to be a flush quality cow in terms of numerous viable and quality embryos. Take this opportunity to acquire these genetics and put your own twist on the mating of your choosing.

Offering full right to flush with no cap on embryos. You get them all. Six (6) guaranteed embryos. Conventional flush to take place on farm with Embryo Genetics, Morden MB. Flush to take place from early-mid April 2021

Offered by Horner Cattle Company

Red LHCC Bayberry 022H \$9,000 high selling daughter at Keystone Klassic

Sakic X Bayberry 1Z Ag Ex Bull Calf Champion

**Red Double MM Bayberry 1Z with Calf** 2017 Ag Ex Reserve Grand Champion Female