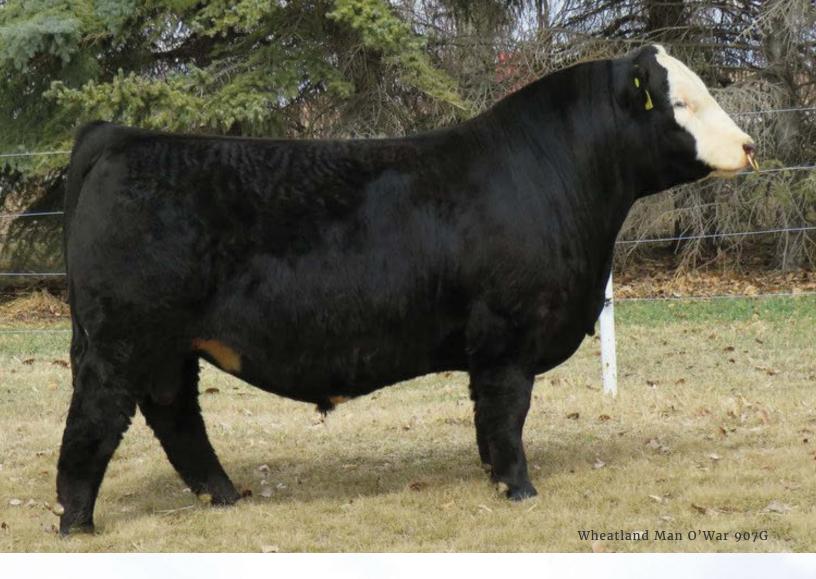

## Three (3) Packages of Ten Units of Semen

WLB John Wayne 493G WLB 493G BPG1288276 Feb. 13, 2019

| 20 | BW  | WW   | YW    | MILK | CE  |
|----|-----|------|-------|------|-----|
| 픕  | 4.8 | 97.7 | 155.6 | 28.8 | 5.1 |