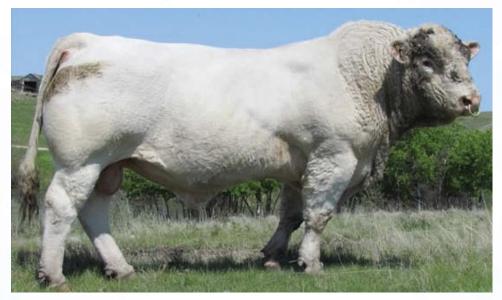

## Nine (9) Units of Semen

S A F 598 Bando 5175 Male IMP 05175E 994198 Mar. 11, 1995

| S   | BW  | WW  | YW | MILK | CE  |
|-----|-----|-----|----|------|-----|
| 占   | 4.7 | F.4 | 00 | 24   | 4.0 |
| 144 | 4.7 | 54  | 99 | 31   | 4.0 |

TEHAMA BANDO 155

BON VIEW BANDO 598

BON VIEW DORA 56

V D A R NEW TREND 315 **D** S A F ROYAL LASS 1002

S A F ROYAL LASS 6089

Semen stored at Millennium Genetics , AB Offered by Cinderlyn Farms Ltd.

Bid online on DLMS