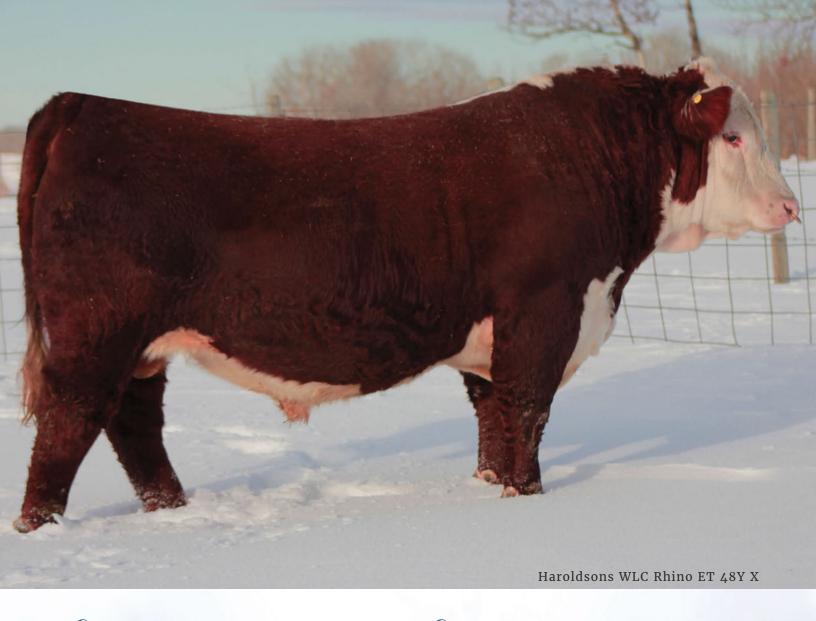

#### Ten (10) Packages of Ten Units of Semen

Cardinal Cash Advance 60F Male IMP 60F 2107845 Jan. 25, 2018

| DS |     | WW | YW  | MILK | CE  |
|----|-----|----|-----|------|-----|
| 요  | 1.8 | 75 | 132 | 24   | 7.0 |

S LD CAPITALIST 316

**CONNEALY CAPITALIST 028** 

BARSTOW CASH

D CARDINAL LUCY 60D

LD DIXIE ERICA 2053

MSF LUCY 201

When we are looking for a new herd sire we take a lot of time and patience making sure he is the right fit. Feet have to be great, he needs to be backed by a sound functional dam, he needs to be stout featured and have an abundance of capacity and have the data to back up an ideal phenotype. Cash Advance is that total package. No other bull in the Canadian herd book matches him for his EPD combination of low Birth Weight, YW, Claw, Angle and CW, all traits that are highly valuable to producers. He is sired by the famed 316 who has produced some of the top daughters in the breed as of late and we except this impressive individual to follow in the same footsteps. Offered by Gilchrist Farms