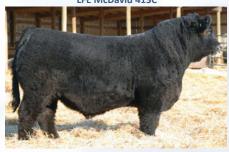

# Cot Choice of Three (3) or Five (5) Embryos Schiefelbein Showman 338 X PM Blossom 124'13

| DS S | BW  | WW | YW  | MILK | CE  |
|------|-----|----|-----|------|-----|
| 교    | 1.7 | 66 | 121 | 29   | 6.0 |

SCHIEFELBEIN ATTRACTIVE 4565
SCHIEFELBEIN SHOWMAN 338
FROSTY ELBA 3745

D PM BLOSSOM 124'13
POPLAR MEADOWS BLOSSOM 5'10

The Showman semen recently commanded \$1750 to \$1850 per straw. He definitely is a young sire with tons of excitement surrounding him. His first two daughters offered for sale sold for well over \$20,000 each. Word is, his bull calves will be highly sought after this spring. The dam is from my most prolific cow family and is dam to PM Executive Decision who is making his mark in the Angus world. We are anxiously awaiting several 124A embryos to be born this winter. A no miss cow bred to a leading edge bull should be a sound investment. Embryos are stored at Bow Valley Genetics and are qualified for Canada, USA, EU and AUS. Offered by Poplar Meadows Angus