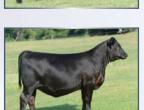

#### Package of Three (3) Embryos

S A V America 8018 X JL Tierra 0016

| E<br>DS | BW  | WW | YW  | MILK | CE   |
|---------|-----|----|-----|------|------|
|         | 4.8 | 83 | 136 | 20   | -2.5 |

S S A V AMERICA 8018

D JL TIERRA 0016

S A V PRESIDENT 6847

JL TIERRA 6059

S A V MADAME PRIDE 0075

S A V PRESIDENT 6847

With our growing herd of purebred cattle we have decided to offer these embryos that are as fresh as we can make them. JL Tierra 0016 and her dam started off Day 2 of the legendary Johnson Livestock sale and 0016 ended up being the highest selling heifer calf at \$26,000. Her flawless dam was so interesting to us with an impeccable udder with a calm natured attitude and weaned off 0016 as the heaviest open heifer in JL history. We truly think 0016 will headline our donor pen in years to come as she is one of the thickest angus heifer calves we have ever seen. Mated to the rare and popular America we feel this mating should be a genetic masterpiece, whether bull or female.

Guaranteeing one (1) pregnancy, if implanted by a certified technician. Embryos are stored at Ranchland Veterinary Services, SK.

Offered by Strongbow Farms Ltd.

**JL Tierra 6059**Dam of JL Tierra 0016
In production at Gavin Cattle, PEI