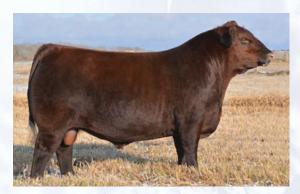

#### Ten (10) Packages of Ten Units of Semen

Cardinal Cash Advance 60F Male IMP 60F 2107845 Jan. 25, 2018

| DS |     | WW | YW  | MILK | CE  |
|----|-----|----|-----|------|-----|
| 요  | 1.8 | 75 | 132 | 24   | 7.0 |

S LD CAPITALIST 316

**CONNEALY CAPITALIST 028** 

BARSTOW CASH

D CARDINAL LUCY 60D

LD DIXIE ERICA 2053

MSF LUCY 201

When we are looking for a new herd sire we take a lot of time and patience making sure he is the right fit. Feet have to be great, he needs to be backed by a sound functional dam, he needs to be stout featured and have an abundance of capacity and have the data to back up an ideal phenotype. Cash Advance is that total package. No other bull in the Canadian herd book matches him for his EPD combination of low Birth Weight, YW, Claw, Angle and CW, all traits that are highly valuable to producers. He is sired by the famed 316 who has produced some of the top daughters in the breed as of late and we except this impressive individual to follow in the same footsteps. Offered by Gilchrist Farms