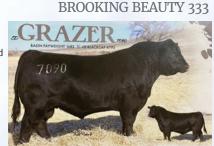

## Package of Five (5) IVF Embryos

LD Grazer 7090 X Brooking Beauty 8138

|     |     |    |     |      |     | _ |
|-----|-----|----|-----|------|-----|---|
| \   | BW  | WW | YW  | MILK | CE  |   |
| 품문_ | 2.0 | 45 | 447 | 24   | 2.0 | - |
| 144 | 2.8 | 65 | 11/ | 24   | 3.0 |   |

### **D** BROOKING BEAUTY 8138

S LD GRAZER 7090

### LD BLACKCAP 4793

We are very happy to consign the first genetics to hit the market off of one of our newest donors, Brooking Beauty 8138. 8138 is a powerful made, beautifully profiling daughter of the highly productive and sought after Brooking Beauty 333 that continues to produce high dollar progeny for the Morrison's. 333's progeny in two calf crops have sold for \$57,500, \$45,000, \$36,000, \$31,000, \$26,500, \$23,500, \$20,000. Beauty 333 embryos have brought up to \$6,000. 8138 was successfully shown and was Reserve Division at Agribition as a calf. We have retained her first daughter by Leading Edge and can't wait to get more of her influence into our herd. LD Grazer is probably going to be the next star at Musgrave Angus. He combines some of the Angus breed's greatest individuals, Basin Payweight 1682 and Sitz Upward. His well balanced EPD profile puts him as a high growth sire with strong \$value indexes and very acceptable calving ease. We really feel this mating could be special.

Embryos qualified for Canada and the USA. Stored at Bow Valley Genetics. Offered by Dusty Rose Cattle Co.

**Brooking Beauty 333** Dam of Brooking Beauty 8138

**Brooking Beauty 8062** Maternal sister to Brooking Beauty 8138

LD Grazer 7090 Sire of Embryos

Maternal sister to Brooking Beauty 8138