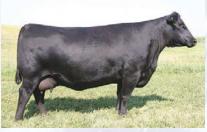

## GF Crushmaid 100H

Female GFA 100H 2156553 Mar. 1, 2020

| DS |     | WW | YW  | MILK | CE  |
|----|-----|----|-----|------|-----|
| 유  | 1.1 | 66 | 115 | 23   | 4.5 |

LD CAPITALIST 316

S CARDINAL CASH ADVANCE 60F

CARDINAL LUCY 60D

CONNEALY FINAL PRODUCT  ${f D}$  GF CRUSH MAID 100F

GF CRUSH MAID 100B

A very complete, balanced March heifer who checks off all the boxes. Her bold spring of rib and shape as well as her broodiness make her a standout in the heifer pen and she is backed by a cow family who has been hard working and consistent year after year. On top of her impressive phenotype she also boasts an impressive EPD set ranking in the top 25% of the breed for BW and top 6% for both WW and YW. This is the first female to sell at public auction off the Cash Advance bull who will undoubtedly see a lot of use in the coming years producing progeny that look and perform like this one.

Offered by Gilchrist Farms

**GF Crushmaid 100B**With maternal sister to Dam at side