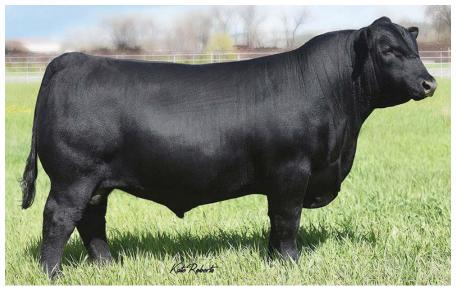

PM Executive Decision 5'17 Maternal Brother to Embryos

Lot 04A

Two (2) Units of Semen

Lot 04B

Five (5) Units of Semen

Offered by Cash Cattle Company

Offered by Sunderland Ranch

S A V America 8018 Male IMP 8018F 2161873 Jan. 31, 2018

| DS | BW  | WW | YW  | MILK | CE  |
|----|-----|----|-----|------|-----|
| 요  | 3.8 | 84 | 139 | 19   | 1.0 |

**COLEMAN CHARLO 0256** 

S A F 598 BANDO 5175 **D** S A V MADAME PRIDE 0075

S S A V PRESIDENT 6847

S A V BLACKCAP MAY 4136

S A V MADAME PRIDE 8264

Here is a bull that needs no introduction! He is the \$1.51 million world record selling bull in the Angus breed He has an unmistakeable herd bull presence and is backed by the maternal matriarch, S A V Madame Pride 0075 who served in the S A V program for an incredible 18 years.