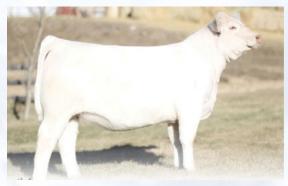

## GF Crushmaid 100H

Female GFA 100H 2156553 Mar. 1, 2020

| DS |     | WW | YW  | MILK | CE  |
|----|-----|----|-----|------|-----|
| 유  | 1.1 | 66 | 115 | 23   | 4.5 |

LD CAPITALIST 316

S CARDINAL CASH ADVANCE 60F

CARDINAL LUCY 60D

CONNEALY FINAL PRODUCT  ${f D}$  GF CRUSH MAID 100F

GF CRUSH MAID 100B

A very complete, balanced March heifer who checks off all the boxes. Her bold spring of rib and shape as well as her broodiness make her a standout in the heifer pen and she is backed by a cow family who has been hard working and consistent year after year. On top of her impressive phenotype she also boasts an impressive EPD set ranking in the top 25% of the breed for BW and top 6% for both WW and YW. This is the first female to sell at public auction off the Cash Advance bull who will undoubtedly see a lot of use in the coming years producing progeny that look and perform like this one.

Offered by Gilchrist Farms

**GF Crushmaid 100B**With maternal sister to Dam at side