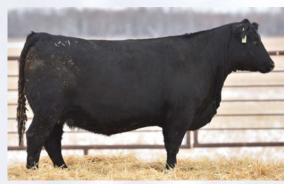

#### Lot Offering The Right To Flush **Premier Hasson Empress 714**

| EPDS | BW  | WW | YW   | MILK      | CE  |
|------|-----|----|------|-----------|-----|
| 굡    | 1.4 | 46 | 78   | 25        | 6.5 |
|      |     |    | OCCI | LEGEND 61 | 6L  |

S B C LOOKOUT 7024

**GIBBET HILL MIGNONNE E37** 

DAMERON FIRST IMPRESSION

D OSU EMPRESS 3100

**OSU EMPRESS 0135** 

Premier Empress 714E has surfaced to be the best daughter to date of the infamous OSU Empress 3100, the only ever female to be a two time Supreme Champion Female at the Royal Winter Fair, as well a 2 time Top 10 qualifier of the prestigious RBC Supreme at Canadian Western Agribition This young Lookout female is as well made as you can design one. She is super stout and has a picture perfect udder, here is your chance to mate her to the sire of your choice

Flush can be either conventional or IVF.

Guarantee six (6) #1 transferable embryos, with the purchaser receiving all of the resulting embryos.

Offered by Premier Livestock and Windulan Cattle Co.