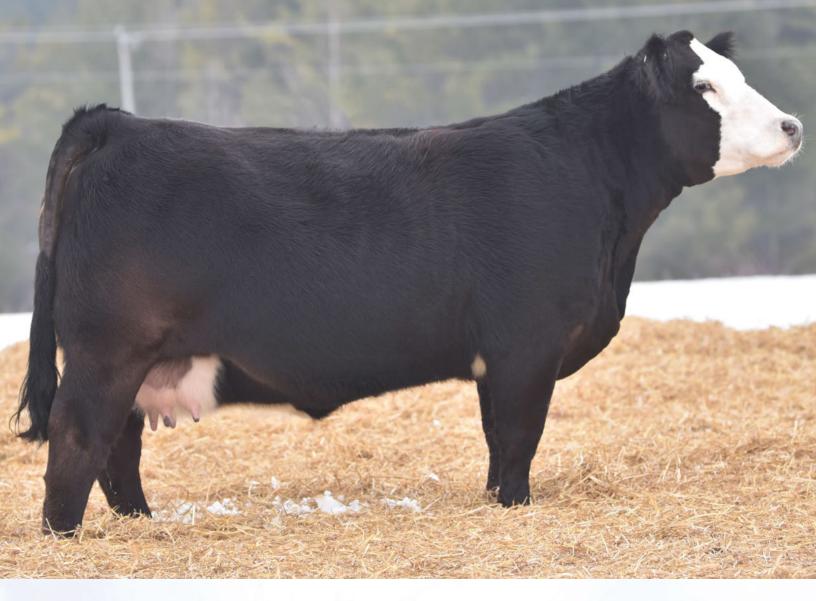

Offered by Gilchrist Farms

**GF Crushmaid 100B**With maternal sister to Dam at side