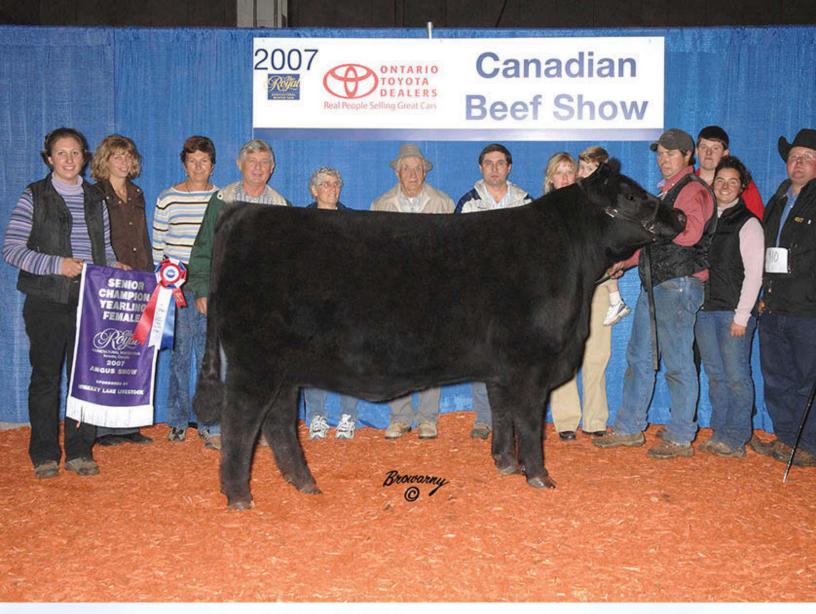

## GF Crushmaid 100H

Female GFA 100H 2156553 Mar. 1, 2020

| DS |     | WW | YW  | MILK | CE  |
|----|-----|----|-----|------|-----|
| 유  | 1.1 | 66 | 115 | 23   | 4.5 |

LD CAPITALIST 316

S CARDINAL CASH ADVANCE 60F

CARDINAL LUCY 60D

CONNEALY FINAL PRODUCT  ${f D}$  GF CRUSH MAID 100F

GF CRUSH MAID 100B

A very complete, balanced March heifer who checks off all the boxes. Her bold spring of rib and shape as well as her broodiness make her a standout in the heifer pen and she is backed by a cow family who has been hard working and consistent year after year. On top of her impressive phenotype she also boasts an impressive EPD set ranking in the top 25% of the breed for BW and top 6% for both WW and YW. This is the first female to sell at public auction off the Cash Advance bull who will undoubtedly see a lot of use in the coming years producing progeny that look and perform like this one.

Offered by Gilchrist Farms

**GF Crushmaid 100B**With maternal sister to Dam at side