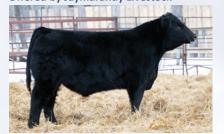

#### Ten (10) Packages of Ten Units of Semen

Cardinal Cash Advance 60F Male IMP 60F 2107845 Jan. 25, 2018

| DS |     | WW | YW  | MILK | CE  |
|----|-----|----|-----|------|-----|
| 요  | 1.8 | 75 | 132 | 24   | 7.0 |

S LD CAPITALIST 316

**CONNEALY CAPITALIST 028** 

BARSTOW CASH

D CARDINAL LUCY 60D

LD DIXIE ERICA 2053

MSF LUCY 201

When we are looking for a new herd sire we take a lot of time and patience making sure he is the right fit. Feet have to be great, he needs to be backed by a sound functional dam, he needs to be stout featured and have an abundance of capacity and have the data to back up an ideal phenotype. Cash Advance is that total package. No other bull in the Canadian herd book matches him for his EPD combination of low Birth Weight, YW, Claw, Angle and CW, all traits that are highly valuable to producers. He is sired by the famed 316 who has produced some of the top daughters in the breed as of late and we except this impressive individual to follow in the same footsteps. Offered by Gilchrist Farms