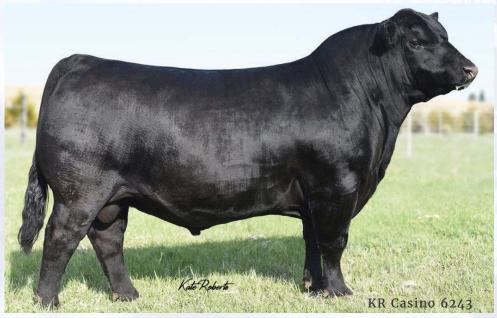

**Offered by Stephens Genetics** 

 $\mathcal{L}_{0t}$  Three (3) Units of Semen

11 KR Casino 6243 Mar. 27, 2017 **07B** Male IMP 0243D 2042212 Jan. 27, 2016

| \script{\script{\script{\script{\script{\script{\script{\script{\script{\script{\script{\script{\script{\script{\script{\script{\script{\script{\script{\script{\script{\script{\script{\script{\script{\script{\script{\script{\script{\script{\script{\script{\script{\script{\script{\script{\script{\script{\script{\script{\script{\script{\script{\script{\script{\script{\script{\script{\script{\script{\script{\script{\script{\script{\script{\script{\script{\script{\script{\script{\script{\script{\script{\script{\script{\script{\script{\script{\script{\script{\script{\script{\script{\script{\script{\script{\script{\script{\script{\script{\script{\script{\script{\script{\script{\script{\script{\script{\script{\script{\script{\script{\script{\script{\script{\script{\script{\script{\script{\script{\script{\script{\script{\script{\script{\script{\script{\script{\script{\script{\script{\script{\script{\script{\script{\script{\script{\script{\script{\script{\script{\script{\script{\script{\script{\script{\script{\script{\script{\script{\script{\script{\script{\script{\script{\script{\script{\script{\script{\script{\script{\script{\script{\script{\script{\script{\script{\script{\script{\script{\script{\script{\script{\script{\script{\script{\script{\script{\script{\script{\script{\script{\script{\script{\script{\script{\script{\script{\script{\script{\script{\script{\script{\script{\script{\script{\script{\script{\script{\script{\script{\script{\script{\script{\script{\script{\script{\script{\script{\script{\script{\script{\script{\script{\script{\script{\script{\script{\script{\script{\script{\script{\script{\script{\script{\script{\script{\script{\script{\script{\script{\script{\script{\script{\script{\script{\script{\script{\script{\script{\script{\script{\script{\script{\script{\script{\script{\script{\script{\script{\script{\script{\script{\script{\script{\script{\script{\script{\sint{\sint\sint\sint\sint\sint\sint\sint\sint | RM  | \\/\\/ | VM   | MILK | CE   |
|--------------------------------------------------------------------------------------------------------------------------------------------------------------------------------------------------------------------------------------------------------------------------------------------------------------------------------------------------------------------------------------------------------------------------------------------------------------------------------------------------------------------------------------------------------------------------------------------------------------------------------------------------------------------------------------------------------------------------------------------------------------------------------------------------------------------------------------------------------------------------------------------------------------------------------------------------------------------------------------------------------------------------------------------------------------------------------------------------------------------------------------------------------------------------------------------------------------------------------------------------------------------------------------------------------------------------------------------------------------------------------------------------------------------------------------------------------------------------------------------------------------------------------------------------------------------------------------------------------------------------------------------------------------------------------------------------------------------------------------------------------------------------------------------------------------------------------------------------------------------------------------------------------------------------------------------------------------------------------------------------------------------------------|-----|--------|------|------|------|
|                                                                                                                                                                                                                                                                                                                                                                                                                                                                                                                                                                                                                                                                                                                                                                                                                                                                                                                                                                                                                                                                                                                                                                                                                                                                                                                                                                                                                                                                                                                                                                                                                                                                                                                                                                                                                                                                                                                                                                                                                                |     | ****   | 1 00 | MILK | CL   |
| 유                                                                                                                                                                                                                                                                                                                                                                                                                                                                                                                                                                                                                                                                                                                                                                                                                                                                                                                                                                                                                                                                                                                                                                                                                                                                                                                                                                                                                                                                                                                                                                                                                                                                                                                                                                                                                                                                                                                                                                                                                              | 5.0 | 57     | 106  | 21   | -3 U |
|                                                                                                                                                                                                                                                                                                                                                                                                                                                                                                                                                                                                                                                                                                                                                                                                                                                                                                                                                                                                                                                                                                                                                                                                                                                                                                                                                                                                                                                                                                                                                                                                                                                                                                                                                                                                                                                                                                                                                                                                                                | 5.0 | 31     | 100  | 31   | 5.0  |

SILVEIRAS EL CAPITAN 6510

S CFCC BLACK JACK 001

**CFCC FANTASIA DATELINE 633** 

VAR ALLEGIANCE 5157

**D** MALSONS SAVANNAH 27Y

MALSONS SAVANNAH 27W

If you are looking for a bull with a total outcross pedigree, show quality, eye appeal and interesting EPD numbers, then this is the bull for you. Because there is limited semen in Canada this might be the one and only time to jump on board and use this bull. Stored at Jeff Stephens.