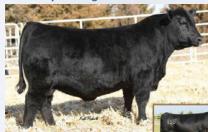

#### Ten (10) Packages of Ten Units of Semen

Cardinal Cash Advance 60F Male IMP 60F 2107845 Jan. 25, 2018

| DS |     | WW | YW  | MILK | CE  |
|----|-----|----|-----|------|-----|
| 요  | 1.8 | 75 | 132 | 24   | 7.0 |

S LD CAPITALIST 316

**CONNEALY CAPITALIST 028** 

BARSTOW CASH

D CARDINAL LUCY 60D

LD DIXIE ERICA 2053

MSF LUCY 201

When we are looking for a new herd sire we take a lot of time and patience making sure he is the right fit. Feet have to be great, he needs to be backed by a sound functional dam, he needs to be stout featured and have an abundance of capacity and have the data to back up an ideal phenotype. Cash Advance is that total package. No other bull in the Canadian herd book matches him for his EPD combination of low Birth Weight, YW, Claw, Angle and CW, all traits that are highly valuable to producers. He is sired by the famed 316 who has produced some of the top daughters in the breed as of late and we except this impressive individual to follow in the same footsteps. Offered by Gilchrist Farms