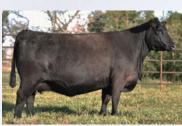

## GF Crushmaid 100H

Female GFA 100H 2156553 Mar. 1, 2020

| DS |     | WW | YW  | MILK | CE  |
|----|-----|----|-----|------|-----|
| 유  | 1.1 | 66 | 115 | 23   | 4.5 |

LD CAPITALIST 316

S CARDINAL CASH ADVANCE 60F

CARDINAL LUCY 60D

CONNEALY FINAL PRODUCT  ${f D}$  GF CRUSH MAID 100F

GF CRUSH MAID 100B

A very complete, balanced March heifer who checks off all the boxes. Her bold spring of rib and shape as well as her broodiness make her a standout in the heifer pen and she is backed by a cow family who has been hard working and consistent year after year. On top of her impressive phenotype she also boasts an impressive EPD set ranking in the top 25% of the breed for BW and top 6% for both WW and YW. This is the first female to sell at public auction off the Cash Advance bull who will undoubtedly see a lot of use in the coming years producing progeny that look and perform like this one.

Offered by Gilchrist Farms

**GF Crushmaid 100B**With maternal sister to Dam at side