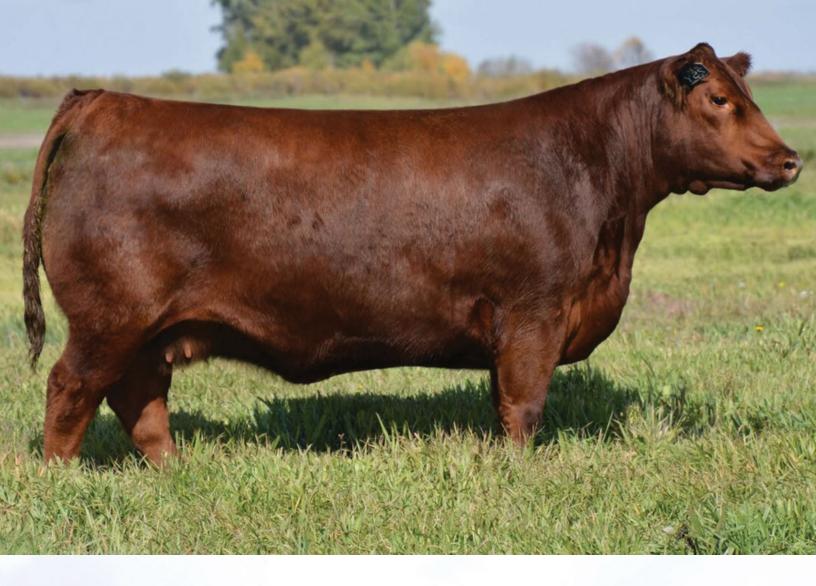

# Cot Choice of Three (3) or Five (5) Embryos Schiefelbein Showman 338 X PM Blossom 124'13

| DS S | BW  | WW | YW  | MILK | CE  |
|------|-----|----|-----|------|-----|
| 교    | 1.7 | 66 | 121 | 29   | 6.0 |

SCHIEFELBEIN ATTRACTIVE 4565
SCHIEFELBEIN SHOWMAN 338
FROSTY ELBA 3745

D PM BLOSSOM 124'13
POPLAR MEADOWS BLOSSOM 5'10

The Showman semen recently commanded \$1750 to \$1850 per straw. He definitely is a young sire with tons of excitement surrounding him. His first two daughters offered for sale sold for well over \$20,000 each. Word is, his bull calves will be highly sought after this spring. The dam is from my most prolific cow family and is dam to PM Executive Decision who is making his mark in the Angus world. We are anxiously awaiting several 124A embryos to be born this winter. A no miss cow bred to a leading edge bull should be a sound investment. Embryos are stored at Bow Valley Genetics and are qualified for Canada, USA, EU and AUS. Offered by Poplar Meadows Angus