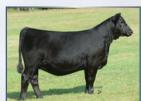

# Cot Choice of Three (3) or Five (5) Embryos Schiefelbein Showman 338 X PM Blossom 124'13

| DS S | BW  | WW | YW  | MILK | CE  |
|------|-----|----|-----|------|-----|
| 교    | 1.7 | 66 | 121 | 29   | 6.0 |

SCHIEFELBEIN ATTRACTIVE 4565
SCHIEFELBEIN SHOWMAN 338
FROSTY ELBA 3745

D PM BLOSSOM 124'13
POPLAR MEADOWS BLOSSOM 5'10

The Showman semen recently commanded \$1750 to \$1850 per straw. He definitely is a young sire with tons of excitement surrounding him. His first two daughters offered for sale sold for well over \$20,000 each. Word is, his bull calves will be highly sought after this spring. The dam is from my most prolific cow family and is dam to PM Executive Decision who is making his mark in the Angus world. We are anxiously awaiting several 124A embryos to be born this winter. A no miss cow bred to a leading edge bull should be a sound investment. Embryos are stored at Bow Valley Genetics and are qualified for Canada, USA, EU and AUS. Offered by Poplar Meadows Angus