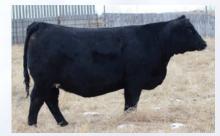

#### Ten (10) Packages of Ten Units of Semen

Cardinal Cash Advance 60F Male IMP 60F 2107845 Jan. 25, 2018

| DS |     | WW | YW  | MILK | CE  |
|----|-----|----|-----|------|-----|
| 요  | 1.8 | 75 | 132 | 24   | 7.0 |

S LD CAPITALIST 316

**CONNEALY CAPITALIST 028** 

BARSTOW CASH

D CARDINAL LUCY 60D

LD DIXIE ERICA 2053

MSF LUCY 201

When we are looking for a new herd sire we take a lot of time and patience making sure he is the right fit. Feet have to be great, he needs to be backed by a sound functional dam, he needs to be stout featured and have an abundance of capacity and have the data to back up an ideal phenotype. Cash Advance is that total package. No other bull in the Canadian herd book matches him for his EPD combination of low Birth Weight, YW, Claw, Angle and CW, all traits that are highly valuable to producers. He is sired by the famed 316 who has produced some of the top daughters in the breed as of late and we except this impressive individual to follow in the same footsteps. Offered by Gilchrist Farms