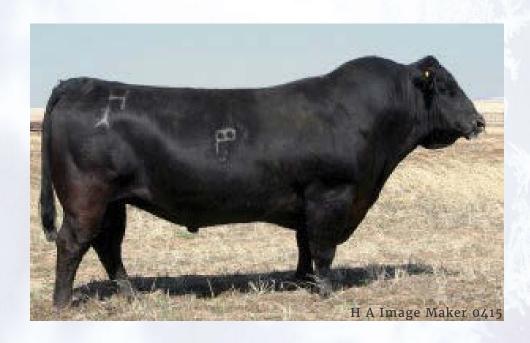

 $\mathcal{L}_{0t}$  Two (2) Packages of Five Units of Semen

H A Image Maker 0415

51 Male IMP 0415K 1195032 Jan. 23, 2000

| DS | BW  | WW | YW | MILK | CE   |
|----|-----|----|----|------|------|
| 윤  | 0.2 | 60 | 98 | 36   | 12.0 |

**RR HERO 6267** 

**S** HERO 6267 OF R R 2418

R R EVERELDA ENTENSE 0413

H 96 RITO 2100 7371

**D** H A RITO BLACKCAP 9038

H 96 BLACKCAP 3835

Semen is FOB to Alta Genetics, AB. Offered by Willow Springs Stock Farm