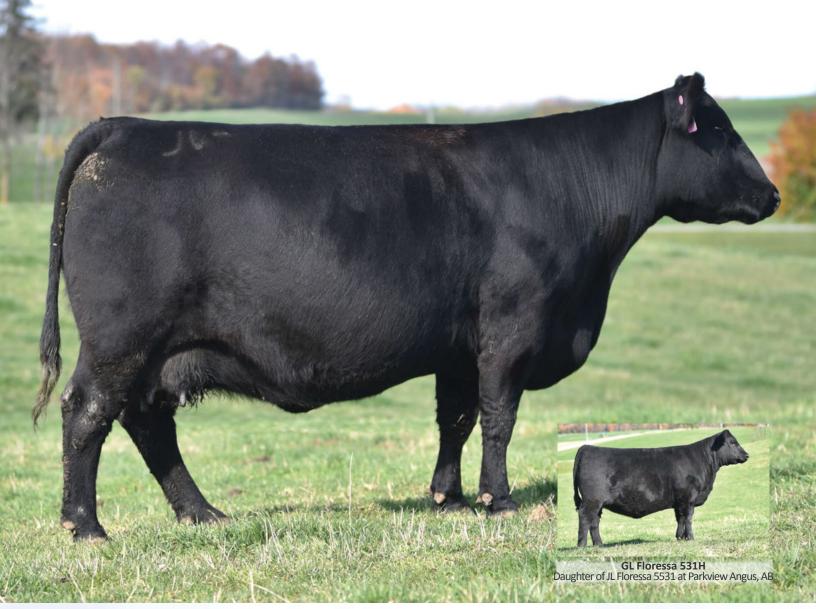

#### Offering The Right To Flush

JL Floressa 5531 Female JLMB 531C 1882665 May 19, 2015

| DS | BW  | WW | YW | MILK | CE  |  |
|----|-----|----|----|------|-----|--|
| 유  | 2.8 | 44 | 74 | 26   | 3.0 |  |

S A V 8180 TRAVELER 004 S A V 004 DENSITY 4336

S A V MAY 7238

**D** HF FLORESSA 42P

HF JUSTICE 52L

HF FLORRESSA 145M

This female is like a fine wine and the older she gets the better she is. A Density daughter who is easy fleshing, balanced front to back, has a beautifully constructed udder and produces powerful offspring. She stands out on pasture and her calves get noticed. Here is your chance to mate her the way you want and inject these highly maternal attributes into your herd. Her dam, HF Floressa 42P has over 25 direct descendants in the CAA herdbook, with a 13-year-old daughter selling for \$11,000 at the Johnson Livestock dispersal.

Guaranteeing six (6) embryos with an open top. Offered by Larch Grove Farm Ltd.

**JL Floressa 8214**Maternal Sister to JL Floressa 5531
13-year-old donor at Skull Creek Ranches, SK