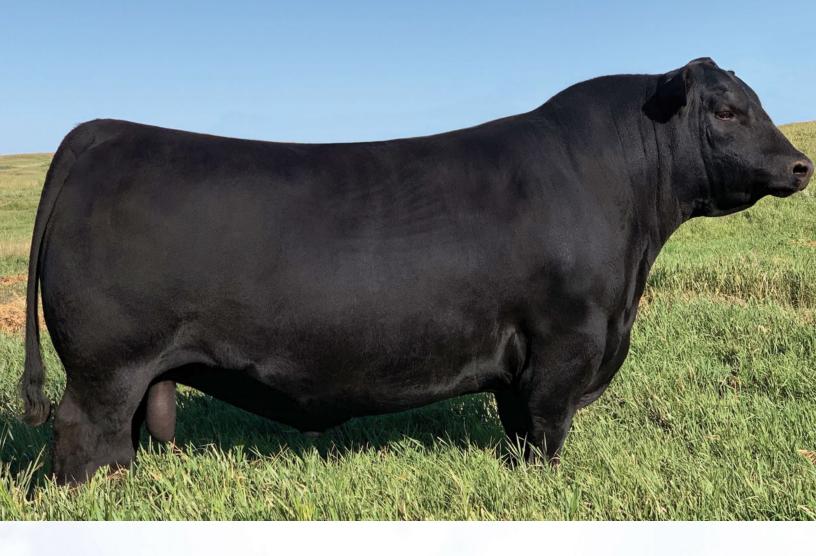

PM Executive Decision 5'17 Maternal Brother to Embryos

Lot 04A

Two (2) Units of Semen

Lot 04B

Five (5) Units of Semen

Offered by Cash Cattle Company

Offered by Sunderland Ranch

S A V America 8018 Male IMP 8018F 2161873 Jan. 31, 2018

| DS | BW  | WW | YW  | MILK | CE  |
|----|-----|----|-----|------|-----|
| 요  | 3.8 | 84 | 139 | 19   | 1.0 |

**COLEMAN CHARLO 0256** 

S A F 598 BANDO 5175 **D** S A V MADAME PRIDE 0075

S S A V PRESIDENT 6847

S A V BLACKCAP MAY 4136

S A V MADAME PRIDE 8264

Here is a bull that needs no introduction! He is the \$1.51 million world record selling bull in the Angus breed He has an unmistakeable herd bull presence and is backed by the maternal matriarch, S A V Madame Pride 0075 who served in the S A V program for an incredible 18 years.