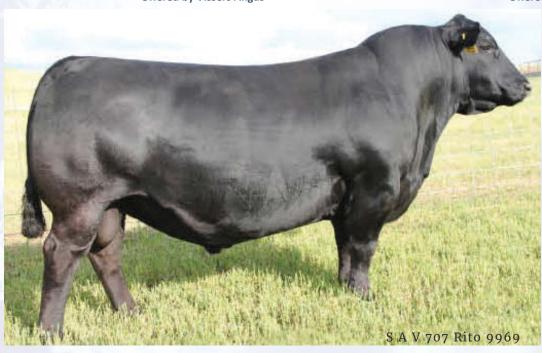

SAVMAY 2397

Semen is stored at Bar 5 Stock Farms , Markdale, ON.
Offered by Vissers Angus

Lot

Six (6) Units of Semen

S A V 707 Rito 9969

30 Male IMP 9969W 1644747 Mar. 28, 2009

BW WW YW MILK CE 급 6.1 58 114 16 -11.0

R R RITO 707

**S** RITO 707 OF IDEAL 3407 7075

IDEAL 3407 OF 1418 076

PAPA EQUATOR 2928

**D** BR POLLY 8077-472

VDAR POLLY 8077

Semen is stored at Bar 5 Stock Farms , Markdale, ON.
Offered by Vissers Angus

February Freeze 2021 • Live on DLMS • February 20, 2021