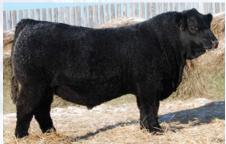

#### Ten (10) Packages of Ten Units of Semen

Cardinal Cash Advance 60F Male IMP 60F 2107845 Jan. 25, 2018

| DS |     | WW | YW  | MILK | CE  |
|----|-----|----|-----|------|-----|
| 요  | 1.8 | 75 | 132 | 24   | 7.0 |

S LD CAPITALIST 316

**CONNEALY CAPITALIST 028** 

BARSTOW CASH

D CARDINAL LUCY 60D

LD DIXIE ERICA 2053

MSF LUCY 201

When we are looking for a new herd sire we take a lot of time and patience making sure he is the right fit. Feet have to be great, he needs to be backed by a sound functional dam, he needs to be stout featured and have an abundance of capacity and have the data to back up an ideal phenotype. Cash Advance is that total package. No other bull in the Canadian herd book matches him for his EPD combination of low Birth Weight, YW, Claw, Angle and CW, all traits that are highly valuable to producers. He is sired by the famed 316 who has produced some of the top daughters in the breed as of late and we except this impressive individual to follow in the same footsteps. Offered by Gilchrist Farms