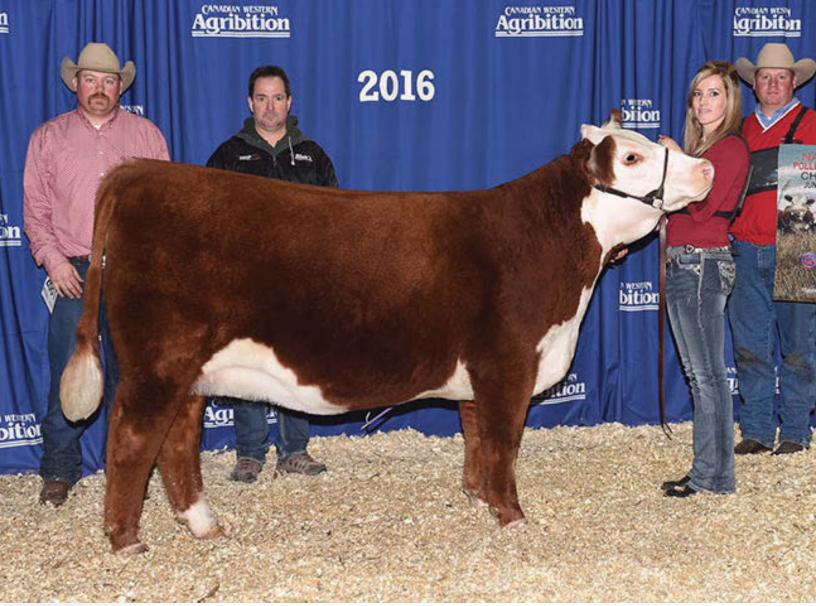

HYF IEF

HARVIE MISS FIREFLY 51F DLF HYF IEF

In a time when there haven't been many opportunities to win, that's all this duo has done! In December, Firefly 35Z was crowned Hereford Miss World and in January, United added US National Champion to his already impressive resume. As if that wasn't enough, United went on to be Supreme Champion Bull over all breeds at the 2021 Cattlemen's Congress. Don't miss out on what could be one of the only opportunities to add United to your 2022 calf crop and don't overlook what Miss World can bring to this genetic opportunity.

Guarantee of one (1) 90 day pregnancy per 3 embryos if implanted by a certified technician. Embryos are stored at Davis-Rairdan Embryo Transplants Ltd.

Offered by Iris Creek Farms



Haroldson's United 33D 36G Sire of Embryos



Package of Three (3) Embryos

H RW All In 7165 ET X Next Gen Riesling 295 ET

**Package of Three (3) Embryos 79B** Haroldson's JVJ Royal 24E X Next Gen Riesling 295 ET

| SO  | BW  | WW   | YW    | MILK | CE   |
|-----|-----|------|-------|------|------|
| EPD | 5.3 | 68.2 | 113.1 | 19.1 | -5.6 |

JDH JJD 9Y 485T ALL IN 96B ET

S H RW ALL IN 7165 ET MDF

EXR TERRI 489

H/TSR/CHEZ/FULLTHROTTLE ET

NEXT GEN RIESLING 295 ET

STAR SPIRIDGE KESSEY 321L ET DIFHYFIEF

BW WW YW MILK CE
5.5 66.3 112.2 20.8 -4.1

H BK CCC SR GAME CHANGER ET

HAROLDSON'S JVJ ROYAL 24E DLF HYF IEF MSUDF

HAROLDSON'S AD JESSICA 4,8Y13B DLF HYF IEF MSUDF

D NEXT GEN RIESLING 295 ET

STAR SPIRIDGE KESSEY 321L ET DIFHYFIEF

Next Gen Riesling 295 ET was the 2016 Canadian National Junior Champion Female. Since she has gon