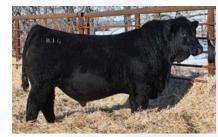

## GF Crushmaid 100H

Female GFA 100H 2156553 Mar. 1, 2020

| DS |     | WW | YW  | MILK | CE  |
|----|-----|----|-----|------|-----|
| 유  | 1.1 | 66 | 115 | 23   | 4.5 |

LD CAPITALIST 316

S CARDINAL CASH ADVANCE 60F

CARDINAL LUCY 60D

CONNEALY FINAL PRODUCT  ${f D}$  GF CRUSH MAID 100F

GF CRUSH MAID 100B

A very complete, balanced March heifer who checks off all the boxes. Her bold spring of rib and shape as well as her broodiness make her a standout in the heifer pen and she is backed by a cow family who has been hard working and consistent year after year. On top of her impressive phenotype she also boasts an impressive EPD set ranking in the top 25% of the breed for BW and top 6% for both WW and YW. This is the first female to sell at public auction off the Cash Advance bull who will undoubtedly see a lot of use in the coming years producing progeny that look and perform like this one.