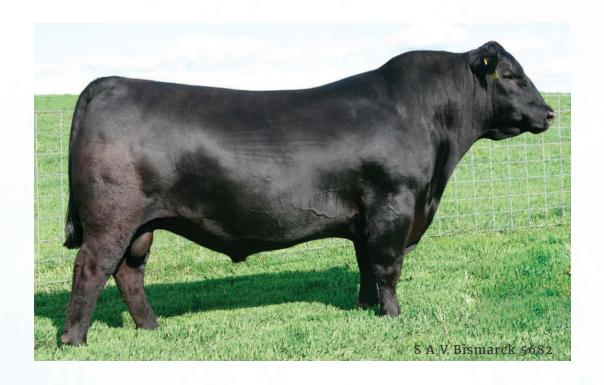

February Freeze 2021 • Live on DLMS • February 20, 2021

Two (2) Units of Sexed Male Semen

S A V Bismarck 5682 Male IMP 5682R

1369591 Feb. 1, 2005

G D A R TRAVELER 044 **S** G A R GRID MAKER

G A R PRECISION 2536

SCHOENES FIX IT 826

**D** S A V ABIGALE 0451

S A V ABIGALE 6062

Semen is FOB to Alta Genetics, AB. Offered by Willow Springs Stock Farm Lot

Three (3) Units of Semen

B/R New Design 036 928540 Feb. 2, 1990 Male