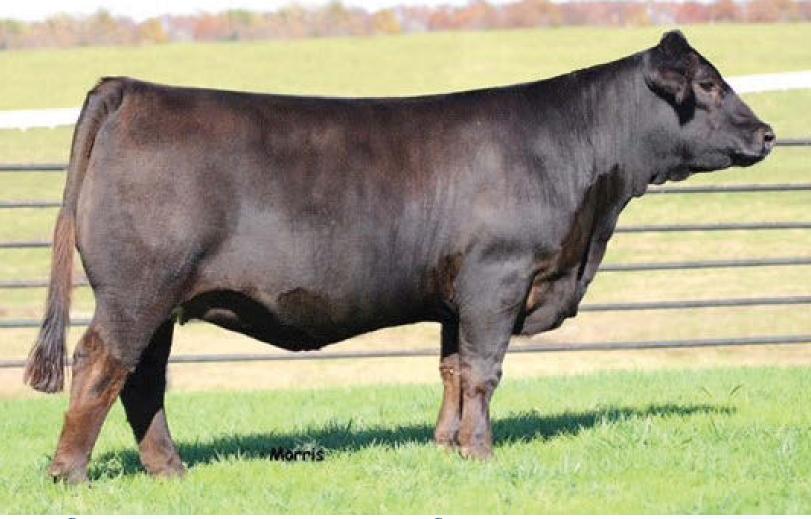

#### Ten (10) Packages of Ten Units of Semen

Cardinal Cash Advance 60F Male IMP 60F 2107845 Jan. 25, 2018

| DS |     | WW | YW  | MILK | CE  |
|----|-----|----|-----|------|-----|
| 요  | 1.8 | 75 | 132 | 24   | 7.0 |

S LD CAPITALIST 316

**CONNEALY CAPITALIST 028** 

BARSTOW CASH

D CARDINAL LUCY 60D

LD DIXIE ERICA 2053

MSF LUCY 201

When we are looking for a new herd sire we take a lot of time and patience making sure he is the right fit. Feet have to be great, he needs to be backed by a sound functional dam, he needs to be stout featured and have an abundance of capacity and have the data to back up an ideal phenotype. Cash Advance is that total package. No other bull in the Canadian herd book matches him for his EPD combination of low Birth Weight, YW, Claw, Angle and CW, all traits that are highly valuable to producers. He is sired by the famed 316 who has produced some of the top daughters in the breed as of late and we except this impressive individual to follow in the same footsteps. Offered by Gilchrist Farms