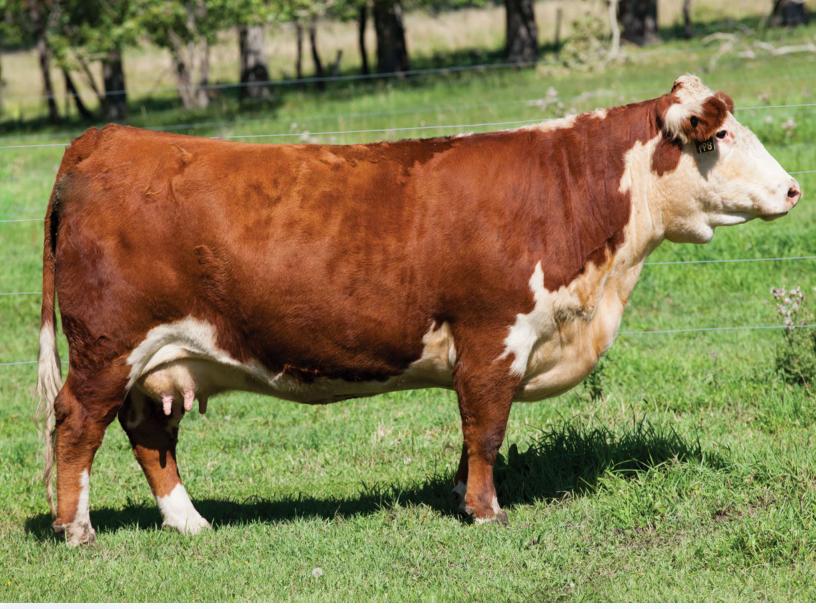

## GF Crushmaid 100H

Female GFA 100H 2156553 Mar. 1, 2020

| DS |     | WW | YW  | MILK | CE  |
|----|-----|----|-----|------|-----|
| 유  | 1.1 | 66 | 115 | 23   | 4.5 |

LD CAPITALIST 316

S CARDINAL CASH ADVANCE 60F

CARDINAL LUCY 60D

CONNEALY FINAL PRODUCT  ${f D}$  GF CRUSH MAID 100F

GF CRUSH MAID 100B

A very complete, balanced March heifer who checks off all the boxes. Her bold spring of rib and shape as well as her broodiness make her a standout in the heifer pen and she is backed by a cow family who has been hard working and consistent year after year. On top of her impressive phenotype she also boasts an impressive EPD set ranking in the top 25% of the breed for BW and top 6% for both WW and YW. This is the first female to sell at public auction off the Cash Advance bull who will undoubtedly see a lot of use in the coming years producing progeny that look and perform like this one.

Offered by Gilchrist Farms

**GF Crushmaid 100B**With maternal sister to Dam at side