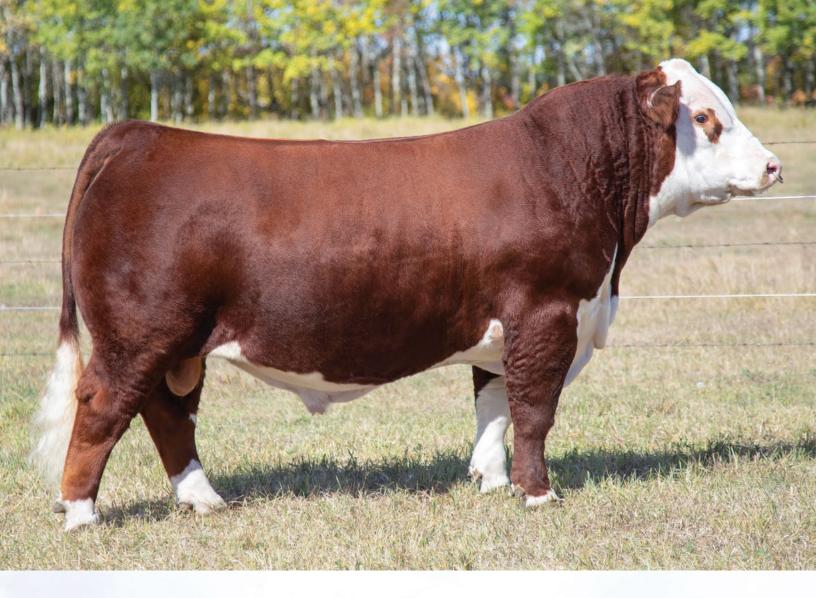

## GF Crushmaid 100H

Female GFA 100H 2156553 Mar. 1, 2020

| DS |     | WW | YW  | MILK | CE  |
|----|-----|----|-----|------|-----|
| 유  | 1.1 | 66 | 115 | 23   | 4.5 |

LD CAPITALIST 316

S CARDINAL CASH ADVANCE 60F

CARDINAL LUCY 60D

CONNEALY FINAL PRODUCT  ${f D}$  GF CRUSH MAID 100F

GF CRUSH MAID 100B

A very complete, balanced March heifer who checks off all the boxes. Her bold spring of rib and shape as well as her broodiness make her a standout in the heifer pen and she is backed by a cow family who has been hard working and consistent year after year. On top of her impressive phenotype she also boasts an impressive EPD set ranking in the top 25% of the breed for BW and top 6% for both WW and YW. This is the first female to sell at public auction off the Cash Advance bull who will undoubtedly see a lot of use in the coming years producing progeny that look and perform like this one.

Offered by Gilchrist Farms

**GF Crushmaid 100B**With maternal sister to Dam at side