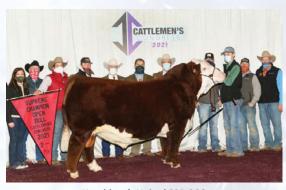

## GF Crushmaid 100H

Female GFA 100H 2156553 Mar. 1, 2020

| DS |     | WW | YW  | MILK | CE  |
|----|-----|----|-----|------|-----|
| 유  | 1.1 | 66 | 115 | 23   | 4.5 |

LD CAPITALIST 316

S CARDINAL CASH ADVANCE 60F

CARDINAL LUCY 60D

CONNEALY FINAL PRODUCT  ${f D}$  GF CRUSH MAID 100F

GF CRUSH MAID 100B

A very complete, balanced March heifer who checks off all the boxes. Her bold spring of rib and shape as well as her broodiness make her a standout in the heifer pen and she is backed by a cow family who has been hard working and consistent year after year. On top of her impressive phenotype she also boasts an impressive EPD set ranking in the top 25% of the breed for BW and top 6% for both WW and YW. This is the first female to sell at public auction off the Cash Advance bull who will undoubtedly see a lot of use in the coming years producing progeny that look and perform like this one.

Offered by Gilchrist Farms

**GF Crushmaid 100B**With maternal sister to Dam at side