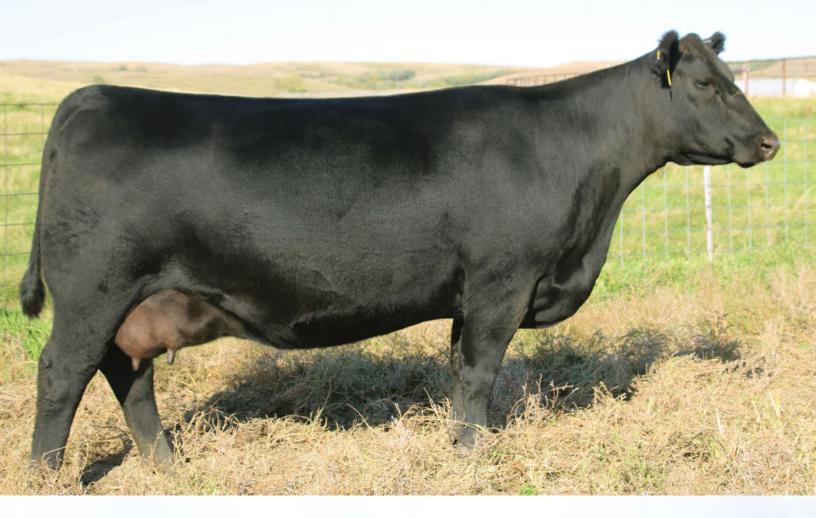

S LD CAPITALIST 316

**CONNEALY CAPITALIST 028** 

BARSTOW CASH

D CARDINAL LUCY 60D

LD DIXIE ERICA 2053

MSF LUCY 201

When we are looking for a new herd sire we take a lot of time and patience making sure he is the right fit. Feet have to be great, he needs to be backed by a sound functional dam, he needs to be stout featured and have an abundance of capacity and have the data to back up an ideal phenotype. Cash Advance is that total package. No other bull in the Canadian herd book matches him for his EPD combination of low Birth Weight, YW, Claw, Angle and CW, all traits that are highly valuable to producers. He is sired by the famed 316 who has produced some of the top daughters in the breed as of late and we except this impressive individual to follow in the same footsteps. Offered by Gilchrist Farms

# Cot Choice of Three (3) or Five (5) Embryos Schiefelbein Showman 338 X PM Blossom 124'13

| DS S | BW  | WW | YW  | MILK | CE  |
|------|-----|----|-----|------|-----|
| 교    | 1.7 | 66 | 121 | 29   | 6.0 |

SCHIEFELBEIN ATTRACTIVE 4565
SCHIEFELBEIN SHOWMAN 338
FROSTY ELBA 3745

D PM BLOSSOM 124'13
POPLAR MEADOWS BLOSSOM 5'10

The Showman semen recently commanded \$1750 to \$1850 per straw. He definitely is a young sire with tons of excitement surrounding him. His first two daughters offered for sale sold for well over \$20,000 each. Word is, his bull calves will be highly sought after this spring. The dam is from my most prolific cow family and is dam to PM Executive Decision who is making his mark in the Angus world. We are anxiously awaiting several 124A embryos to be born this winter. A no miss cow bred to a leading edge bull should be a sound investment. Embryos are stored at Bow Valley Genetics and are qualified for Canada, USA, EU and AUS. Offered by Poplar Meadows Angus