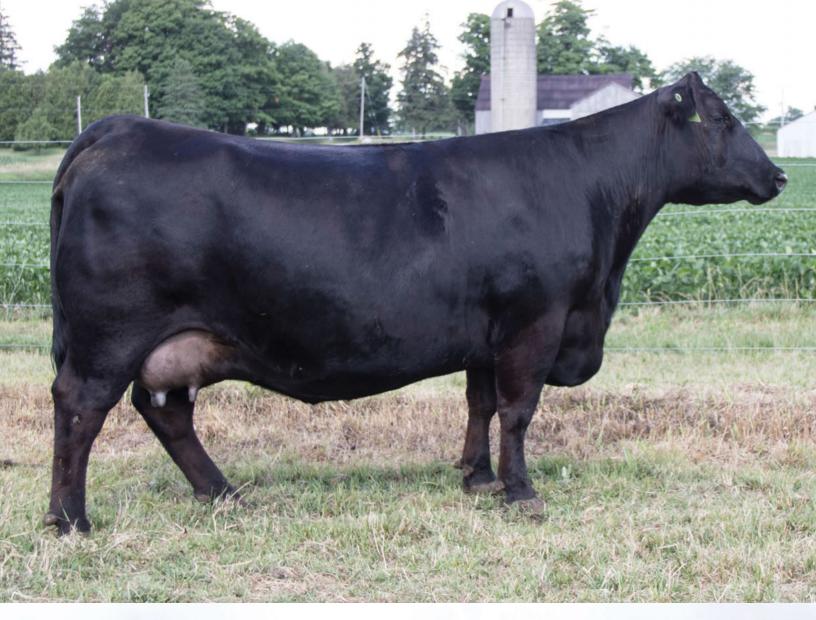

## GF Crushmaid 100H

Female GFA 100H 2156553 Mar. 1, 2020

| DS |     | WW | YW  | MILK | CE  |
|----|-----|----|-----|------|-----|
| 유  | 1.1 | 66 | 115 | 23   | 4.5 |

LD CAPITALIST 316

S CARDINAL CASH ADVANCE 60F

CARDINAL LUCY 60D

CONNEALY FINAL PRODUCT  ${f D}$  GF CRUSH MAID 100F

GF CRUSH MAID 100B

A very complete, balanced March heifer who checks off all the boxes. Her bold spring of rib and shape as well as her broodiness make her a standout in the heifer pen and she is backed by a cow family who has been hard working and consistent year after year. On top of her impressive phenotype she also boasts an impressive EPD set ranking in the top 25% of the breed for BW and top 6% for both WW and YW. This is the first female to sell at public auction off the Cash Advance bull who will undoubtedly see a lot of use in the coming years producing progeny that look and perform like this one.

Offered by Gilchrist Farms

**GF Crushmaid 100B**With maternal sister to Dam at side