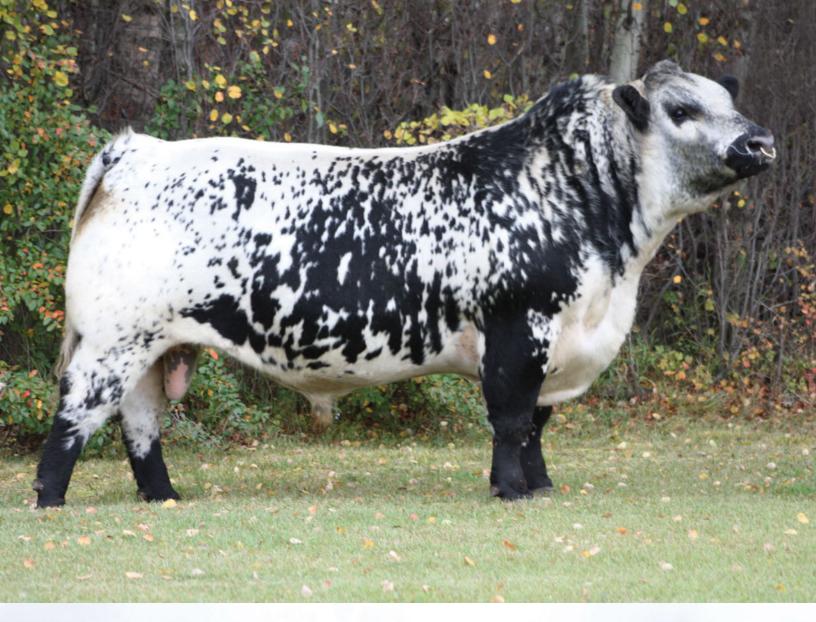

## GF Crushmaid 100H

Female GFA 100H 2156553 Mar. 1, 2020

| DS |     | WW | YW  | MILK | CE  |
|----|-----|----|-----|------|-----|
| 유  | 1.1 | 66 | 115 | 23   | 4.5 |

LD CAPITALIST 316

S CARDINAL CASH ADVANCE 60F

CARDINAL LUCY 60D

CONNEALY FINAL PRODUCT  ${f D}$  GF CRUSH MAID 100F

GF CRUSH MAID 100B

A very complete, balanced March heifer who checks off all the boxes. Her bold spring of rib and shape as well as her broodiness make her a standout in the heifer pen and she is backed by a cow family who has been hard working and consistent year after year. On top of her impressive phenotype she also boasts an impressive EPD set ranking in the top 25% of the breed for BW and top 6% for both WW and YW. This is the first female to sell at public auction off the Cash Advance bull who will undoubtedly see a lot of use in the coming years producing progeny that look and perform like this one.

Offered by Gilchrist Farms

**GF Crushmaid 100B**With maternal sister to Dam at side