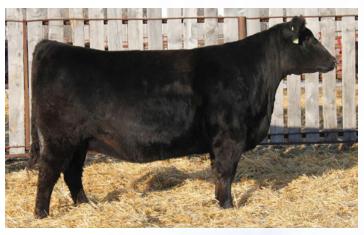

## GF Crushmaid 100H

Female GFA 100H 2156553 Mar. 1, 2020

| DS |     | WW | YW  | MILK | CE  |
|----|-----|----|-----|------|-----|
| 유  | 1.1 | 66 | 115 | 23   | 4.5 |

LD CAPITALIST 316

S CARDINAL CASH ADVANCE 60F

CARDINAL LUCY 60D

CONNEALY FINAL PRODUCT  ${f D}$  GF CRUSH MAID 100F

GF CRUSH MAID 100B

A very complete, balanced March heifer who checks off all the boxes. Her bold spring of rib and shape as well as her broodiness make her a standout in the heifer pen and she is backed by a cow family who has been hard working and consistent year after year. On top of her impressive phenotype she also boasts an impressive EPD set ranking in the top 25% of the breed for BW and top 6% for both WW and YW. This is the first female to sell at public auction off the Cash Advance bull who will undoubtedly see a lot of use in the coming years producing progeny that look and perform like this one.

Offered by Gilchrist Farms

**GF Crushmaid 100B**With maternal sister to Dam at side