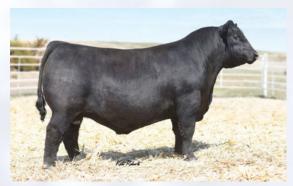

#### Ten (10) Packages of Ten Units of Semen

Cardinal Cash Advance 60F Male IMP 60F 2107845 Jan. 25, 2018

| DS |     | WW | YW  | MILK | CE  |
|----|-----|----|-----|------|-----|
| 요  | 1.8 | 75 | 132 | 24   | 7.0 |

S LD CAPITALIST 316

**CONNEALY CAPITALIST 028** 

BARSTOW CASH

D CARDINAL LUCY 60D

LD DIXIE ERICA 2053

MSF LUCY 201

When we are looking for a new herd sire we take a lot of time and patience making sure he is the right fit. Feet have to be great, he needs to be backed by a sound functional dam, he needs to be stout featured and have an abundance of capacity and have the data to back up an ideal phenotype. Cash Advance is that total package. No other bull in the Canadian herd book matches him for his EPD combination of low Birth Weight, YW, Claw, Angle and CW, all traits that are highly valuable to producers. He is sired by the famed 316 who has produced some of the top daughters in the breed as of late and we except this impressive individual to follow in the same footsteps. Offered by Gilchrist Farms