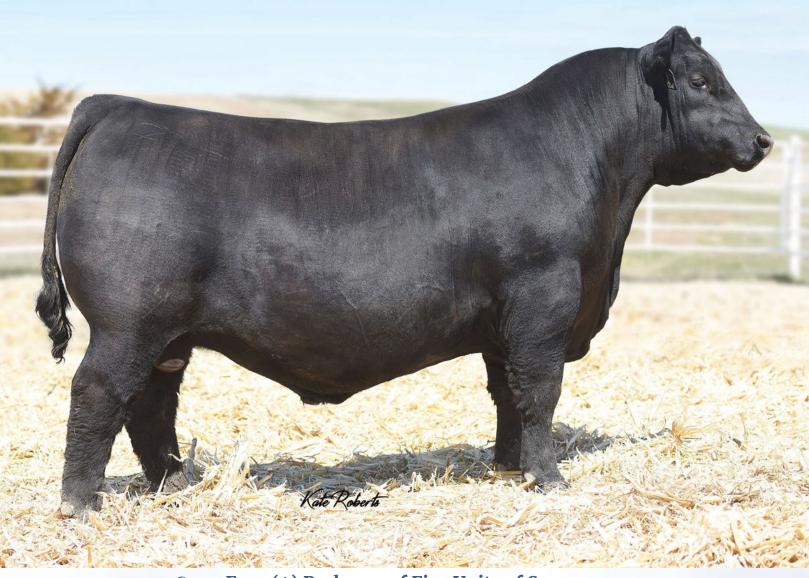

## Pick of the Strongbow Farms 2020 Open Heifers

With our growing herd of over 400 purebred cows calving this winter, we have decided to offer pick of the entire pen of 2020 open heifers. This pen is something we sure are proud to offer to the industry, with over 100 to select from. Breed leading sires such as Rainfall, President, Resource, Renown and Raindance to name a few, lead the way in the pen. With the offering being of the current 2020 open heifers we are also willing to breed the chosen female to the sire of your choice at no cost. Please don't hesitate to stop in at anytime to view our operation, as well as check out our bull sale offering which will take place on March 26th at our farm. If you have any questions please don't hesitate to call us or any of the T Bar staff. Selection to be made by April 15, 2021.

Offered by Strongbow Farms Ltd.

**Rehorst Eliminator June 502C**Donor Female Currently in Embryo Transfer

**Gillco Allegra 2A**Donor Female Currently in Embryo Transfer

**Resource Daughter**In production at Premier Livestock and Otter Creek