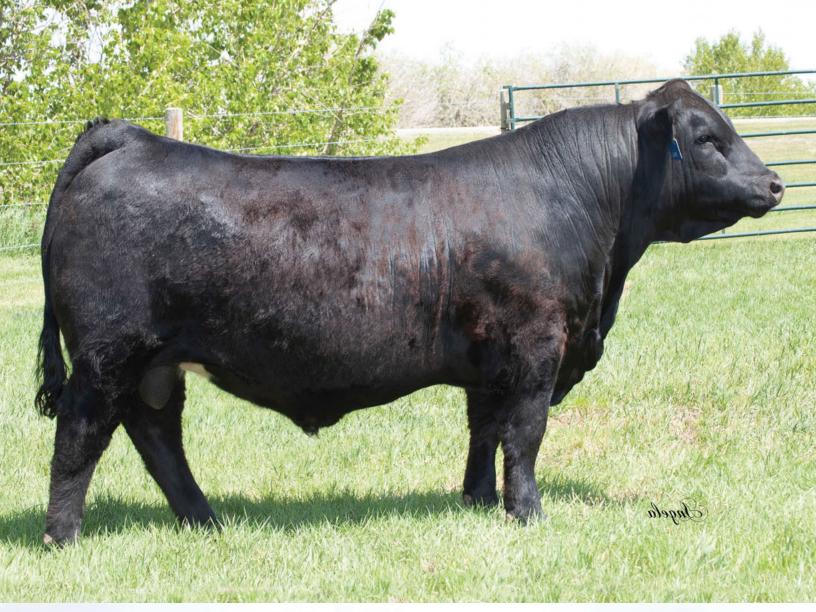

#### Ten (10) Packages of Ten Units of Semen

Cardinal Cash Advance 60F Male IMP 60F 2107845 Jan. 25, 2018

| DS |     | WW | YW  | MILK | CE  |
|----|-----|----|-----|------|-----|
| 요  | 1.8 | 75 | 132 | 24   | 7.0 |

S LD CAPITALIST 316

**CONNEALY CAPITALIST 028** 

BARSTOW CASH

D CARDINAL LUCY 60D

LD DIXIE ERICA 2053

MSF LUCY 201

When we are looking for a new herd sire we take a lot of time and patience making sure he is the right fit. Feet have to be great, he needs to be backed by a sound functional dam, he needs to be stout featured and have an abundance of capacity and have the data to back up an ideal phenotype. Cash Advance is that total package. No other bull in the Canadian herd book matches him for his EPD combination of low Birth Weight, YW, Claw, Angle and CW, all traits that are highly valuable to producers. He is sired by the famed 316 who has produced some of the top daughters in the breed as of late and we except this impressive individual to follow in the same footsteps. Offered by Gilchrist Farms