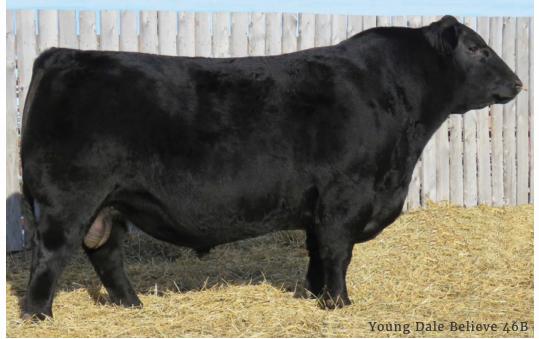

NORTHERN IMPROVEMENT 4480 GF

J&J QUEENIE 9206

Semen is stored on farm, SK.
Offered by Hollinger Land and Cattle

Young Dale Grace 126Z Dam of Believe, and one of the most influential Angus cows in Canada

Twelve (12) Units of Semen

Young Dale Believe 46B Male YDF 46B 1791677 Feb. 11, 2014

| 2   | BW  | WW | YW  | MILK | CE   |
|-----|-----|----|-----|------|------|
| 윤   | 1.2 | 77 | 116 | 12   | -2.0 |
| 111 | 4.3 | 11 | 110 | 14   | -2.0 |

YOUNG DALE KNOCK OUT 134U

**S** YOUNG DALE XCALIBER 32X

**BROOKMORE TIBBIE 222T** 

YOUNG DALE PANARAMA 66T

**D** YOUNG DALE GRACE 126Z

YOUNG DALE GRACE 19T

Semen is stored on farm. Offered by Leela Farms

Three (3) Units of Semen