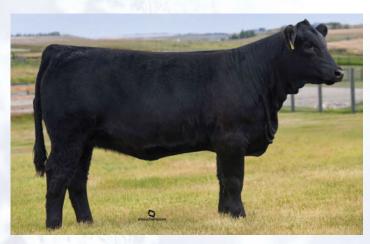

## GF Crushmaid 100H

Female GFA 100H 2156553 Mar. 1, 2020

| DS |     | WW | YW  | MILK | CE  |
|----|-----|----|-----|------|-----|
| 유  | 1.1 | 66 | 115 | 23   | 4.5 |

LD CAPITALIST 316

S CARDINAL CASH ADVANCE 60F

CARDINAL LUCY 60D

CONNEALY FINAL PRODUCT  ${f D}$  GF CRUSH MAID 100F

GF CRUSH MAID 100B

A very complete, balanced March heifer who checks off all the boxes. Her bold spring of rib and shape as well as her broodiness make her a standout in the heifer pen and she is backed by a cow family who has been hard working and consistent year after year. On top of her impressive phenotype she also boasts an impressive EPD set ranking in the top 25% of the breed for BW and top 6% for both WW and YW. This is the first female to sell at public auction off the Cash Advance bull who will undoubtedly see a lot of use in the coming years producing progeny that look and perform like this one.

Offered by Gilchrist Farms

**GF Crushmaid 100B**With maternal sister to Dam at side