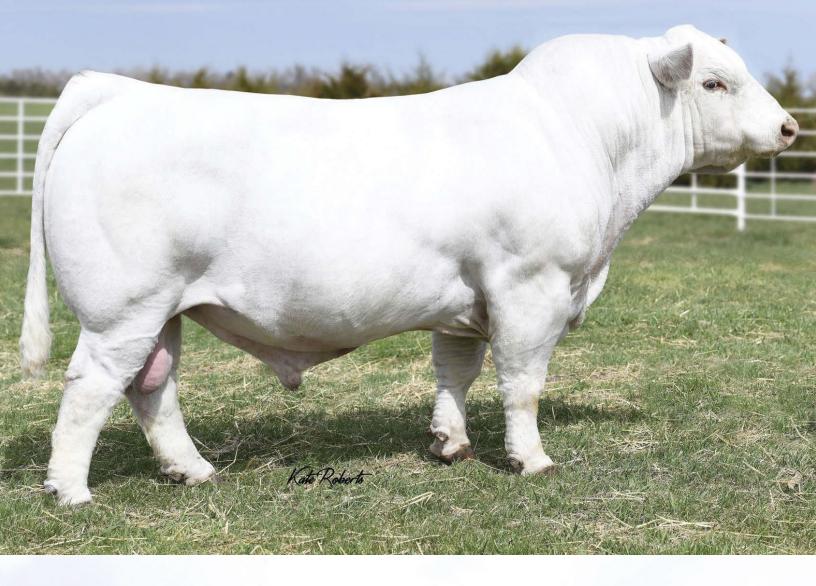

PM Executive Decision 5'17 Maternal Brother to Embryos

Lot 04A

Two (2) Units of Semen

Lot 04B

Five (5) Units of Semen

Offered by Cash Cattle Company

Offered by Sunderland Ranch

S A V America 8018 Male IMP 8018F 2161873 Jan. 31, 2018

| DS | BW  | WW | YW  | MILK | CE  |
|----|-----|----|-----|------|-----|
| 요  | 3.8 | 84 | 139 | 19   | 1.0 |

**COLEMAN CHARLO 0256** 

S A F 598 BANDO 5175 **D** S A V MADAME PRIDE 0075

S S A V PRESIDENT 6847

S A V BLACKCAP MAY 4136

S A V MADAME PRIDE 8264

Here is a bull that needs no introduction! He is the \$1.51 million world record selling bull in the Angus breed He has an unmistakeable herd bull presence and is backed by the maternal matriarch, S A V Madame Pride 0075 who served in the S A V program for an incredible 18 years.