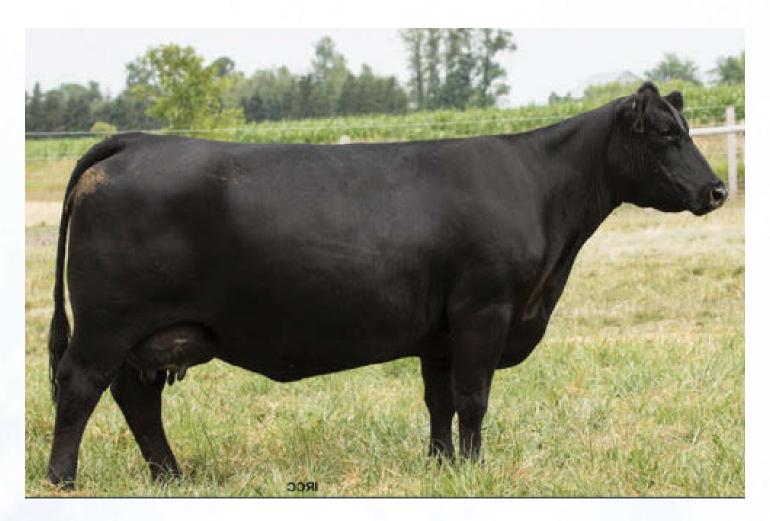

#### Offering The Right To Flush

JL Floressa 5531 Female JLMB 531C 1882665 May 19, 2015

| DS | BW  | WW | YW | MILK | CE  |  |
|----|-----|----|----|------|-----|--|
| 유  | 2.8 | 44 | 74 | 26   | 3.0 |  |

S A V 8180 TRAVELER 004 S A V 004 DENSITY 4336

S A V MAY 7238

**D** HF FLORESSA 42P

HF JUSTICE 52L

HF FLORRESSA 145M

This female is like a fine wine and the older she gets the better she is. A Density daughter who is easy fleshing, balanced front to back, has a beautifully constructed udder and produces powerful offspring. She stands out on pasture and her calves get noticed. Here is your chance to mate her the way you want and inject these highly maternal attributes into your herd. Her dam, HF Floressa 42P has over 25 direct descendants in the CAA herdbook, with a 13-year-old daughter selling for \$11,000 at the Johnson Livestock dispersal.

Guaranteeing six (6) embryos with an open top. Offered by Larch Grove Farm Ltd.

**JL Floressa 8214**Maternal Sister to JL Floressa 5531
13-year-old donor at Skull Creek Ranches, SK