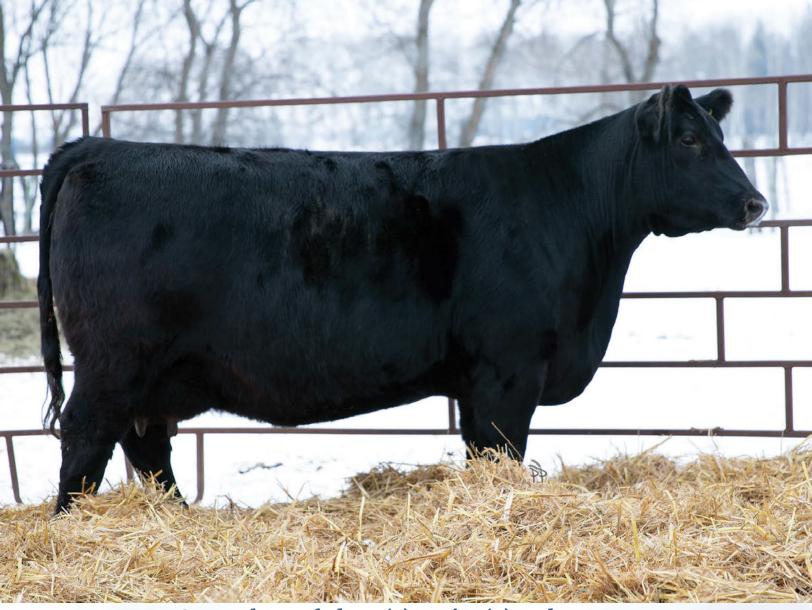

#### Offering The Right To Flush

JL Floressa 5531 Female JLMB 531C 1882665 May 19, 2015

| DS | BW  | WW | YW | MILK | CE  |  |
|----|-----|----|----|------|-----|--|
| 유  | 2.8 | 44 | 74 | 26   | 3.0 |  |

S A V 8180 TRAVELER 004 S A V 004 DENSITY 4336

S A V MAY 7238

**D** HF FLORESSA 42P

HF JUSTICE 52L

HF FLORRESSA 145M

This female is like a fine wine and the older she gets the better she is. A Density daughter who is easy fleshing, balanced front to back, has a beautifully constructed udder and produces powerful offspring. She stands out on pasture and her calves get noticed. Here is your chance to mate her the way you want and inject these highly maternal attributes into your herd. Her dam, HF Floressa 42P has over 25 direct descendants in the CAA herdbook, with a 13-year-old daughter selling for \$11,000 at the Johnson Livestock dispersal.

Guaranteeing six (6) embryos with an open top. Offered by Larch Grove Farm Ltd.

**JL Floressa 8214**Maternal Sister to JL Floressa 5531
13-year-old donor at Skull Creek Ranches, SK