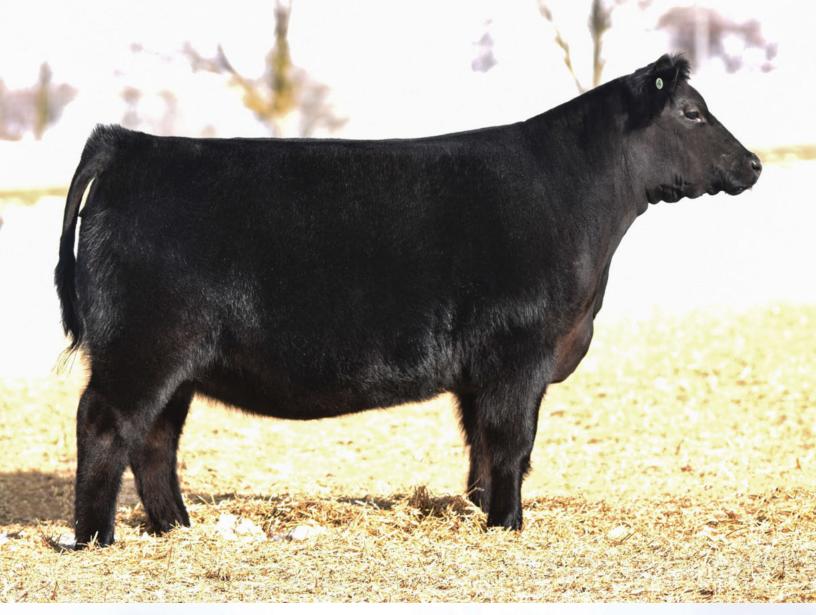

| DS | BW  | WW | YW  | MILK | CE  |
|----|-----|----|-----|------|-----|
| 요  | 3.8 | 84 | 139 | 19   | 1.0 |

**COLEMAN CHARLO 0256** 

S A F 598 BANDO 5175 **D** S A V MADAME PRIDE 0075

S S A V PRESIDENT 6847

S A V BLACKCAP MAY 4136

S A V MADAME PRIDE 8264

Here is a bull that needs no introduction! He is the \$1.51 million world record selling bull in the Angus breed He has an unmistakeable herd bull presence and is backed by the maternal matriarch, S A V Madame Pride 0075 who served in the S A V program for an incredible 18 years.

Lot 04A: Stored at Alta Genetics, AB.

Lot 04B: Stored at Millennium Genetics, AB