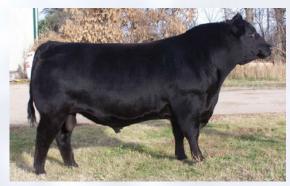

#### Ten (10) Packages of Ten Units of Semen

Cardinal Cash Advance 60F Male IMP 60F 2107845 Jan. 25, 2018

| DS |     | WW | YW  | MILK | CE  |
|----|-----|----|-----|------|-----|
| 요  | 1.8 | 75 | 132 | 24   | 7.0 |

S LD CAPITALIST 316

**CONNEALY CAPITALIST 028** 

BARSTOW CASH

D CARDINAL LUCY 60D

LD DIXIE ERICA 2053

MSF LUCY 201

When we are looking for a new herd sire we take a lot of time and patience making sure he is the right fit. Feet have to be great, he needs to be backed by a sound functional dam, he needs to be stout featured and have an abundance of capacity and have the data to back up an ideal phenotype. Cash Advance is that total package. No other bull in the Canadian herd book matches him for his EPD combination of low Birth Weight, YW, Claw, Angle and CW, all traits that are highly valuable to producers. He is sired by the famed 316 who has produced some of the top daughters in the breed as of late and we except this impressive individual to follow in the same footsteps. Offered by Gilchrist Farms