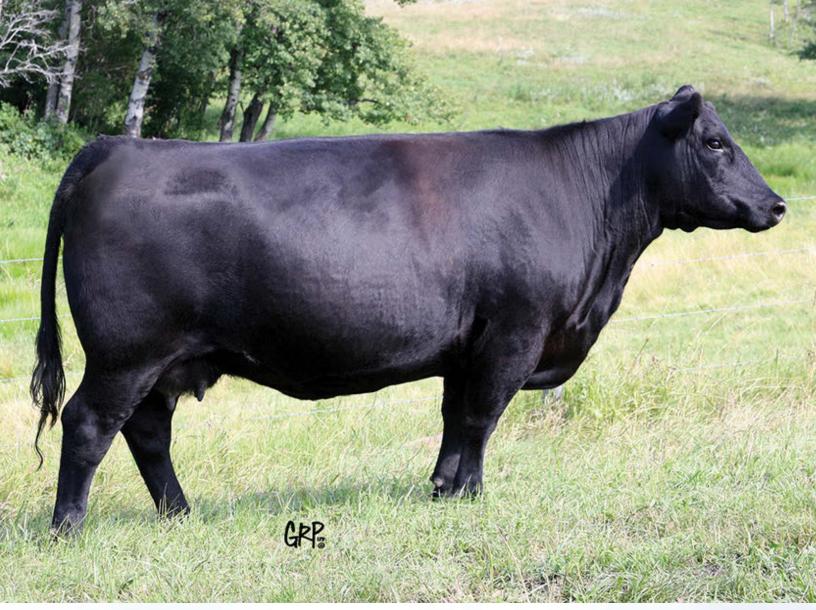

# **Package of Three (3) or Five (5) Embryos**Conley South Point 8362 X Young Dale Tilda 733E

| E<br>DS |     | WW | YW | MILK | CE  |
|---------|-----|----|----|------|-----|
| 요요      | 1.9 | 50 | 89 | 24   | 7.0 |

#### **D** YOUNG DALE TILDA 733E

PR LADY 909 4200-587

YOUNG DALE TILDA 4P

**COLEMAN CHARLO 0256** 

Young Dale Tilda is an ideal Angus female. Right in frame size, correct and sound at the ground. She has a beautiful udder with an incredible look including a long, clean neck with the perfect dished out Angus skull with the wide muzzle. One of my favorite things about this beautiful Charlo daughter is her ability to transmit her phenotype into her calves. Another would be how awesome she is on the move. Locomotion is widely under valued and this cow displays how great it can be. This is one I wish we had the opportunity to show as a heifer calf and bred but they don't all get halter broke in time. The mating with the Champion of Champions - Conley South Point- has unlimited potential for show ring with calving ease and production built in.

Embryos are stored at Jaymarandy Livestock and are for Domestic sale only. Offered by Jaymarandy Livestock

Jaymarandy Lil Man Henry 21H Son of Young Dale Tilda 733E

Jaymarandy To The Max 9003G Son of Young Dale Tilda 733E