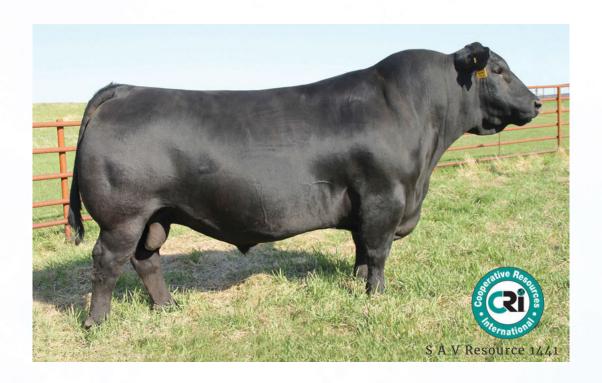

#### Four (4) Packages of Ten Units of Semen

S A V Resource 1441 Male IMP 1441Y 1707295 Jan. 7, 2011

| DS       | BW  | WW | YW  | MILK | CE  |
|----------|-----|----|-----|------|-----|
| <u>a</u> | 4 1 | 69 | 132 | 17   | 1.0 |

R R RITO 707 S RITO 707 OF IDEAL 3407 7075 IDEAL 3407 OF 1418 076 S A V 8180 TRAVELER 004

S A V BLACKCAP MAY 4136

S A V MAY 2397

Stored at Millennium Genetics, AB
Offered by Jacobs Ranch

Blair's Mercedes 717C \$27,500 Resource daughter at D & N Livestock

Offered by Karalisha Cattle Company

 $\mathcal{L}_{0}t$  Two (2) Packages Of Ten Units of Semen  $\mathcal{L}_{0}t$  Two (2) Packages Of Ten Units of Semen S A V Resource 1441 19A Male IMP 1441Y

| DS | BW  | WW | YW  | MILK | CE  |
|----|-----|----|-----|------|-----|
| 읍  | 4.1 | 69 | 132 | 17   | 1.0 |

R R RITO 707 **S** RITO 707 OF IDEAL 3407 7075

IDEAL 3407 OF 1418 076

S A V 8180 TRAVELER 004

1707295 Jan. 7, 2011

**D** S A V BLACKCAP MAY 4136

**SAVMAY 2397** 

Semen is stored at Alta Genetics, AB. Offered by Johnson Livestock S A V Renown 3439