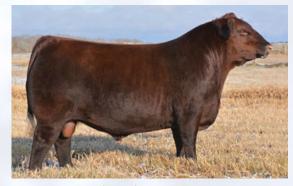

## GF Crushmaid 100H

Female GFA 100H 2156553 Mar. 1, 2020

| DS |     | WW | YW  | MILK | CE  |
|----|-----|----|-----|------|-----|
| 유  | 1.1 | 66 | 115 | 23   | 4.5 |

LD CAPITALIST 316

S CARDINAL CASH ADVANCE 60F

CARDINAL LUCY 60D

CONNEALY FINAL PRODUCT  ${f D}$  GF CRUSH MAID 100F

GF CRUSH MAID 100B

A very complete, balanced March heifer who checks off all the boxes. Her bold spring of rib and shape as well as her broodiness make her a standout in the heifer pen and she is backed by a cow family who has been hard working and consistent year after year. On top of her impressive phenotype she also boasts an impressive EPD set ranking in the top 25% of the breed for BW and top 6% for both WW and YW. This is the first female to sell at public auction off the Cash Advance bull who will undoubtedly see a lot of use in the coming years producing progeny that look and perform like this one.

Offered by Gilchrist Farms

**GF Crushmaid 100B**With maternal sister to Dam at side