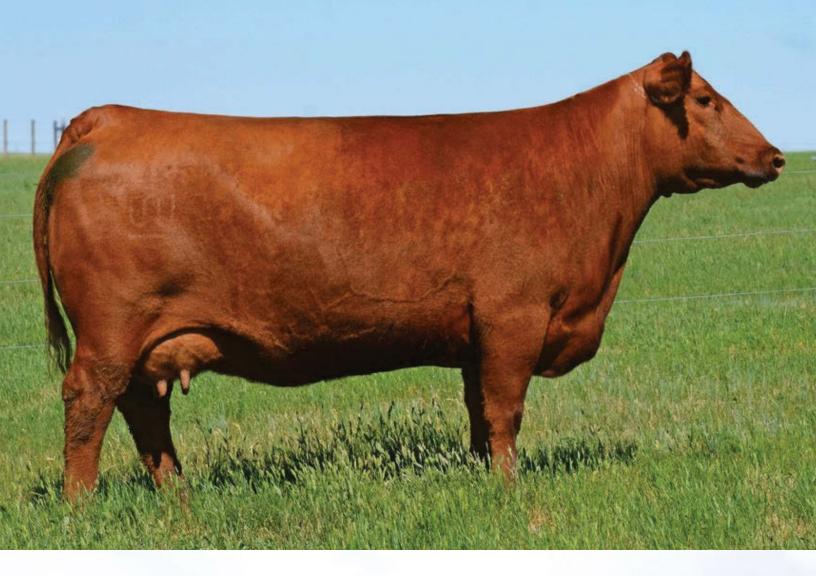

## GF Crushmaid 100H

Female GFA 100H 2156553 Mar. 1, 2020

| DS |     | WW | YW  | MILK | CE  |
|----|-----|----|-----|------|-----|
| 유  | 1.1 | 66 | 115 | 23   | 4.5 |

LD CAPITALIST 316

S CARDINAL CASH ADVANCE 60F

CARDINAL LUCY 60D

CONNEALY FINAL PRODUCT  ${f D}$  GF CRUSH MAID 100F

GF CRUSH MAID 100B

A very complete, balanced March heifer who checks off all the boxes. Her bold spring of rib and shape as well as her broodiness make her a standout in the heifer pen and she is backed by a cow family who has been hard working and consistent year after year. On top of her impressive phenotype she also boasts an impressive EPD set ranking in the top 25% of the breed for BW and top 6% for both WW and YW. This is the first female to sell at public auction off the Cash Advance bull who will undoubtedly see a lot of use in the coming years producing progeny that look and perform like this one.

Offered by Gilchrist Farms

**GF Crushmaid 100B**With maternal sister to Dam at side