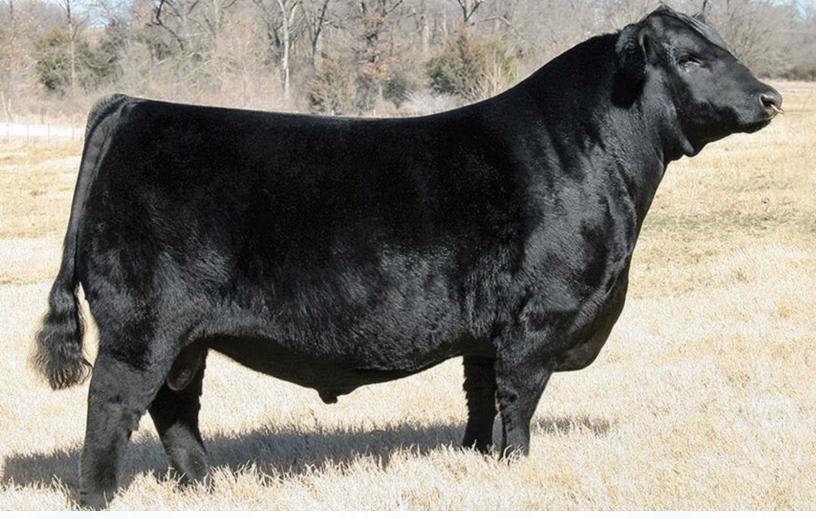

#### Ten (10) Packages of Ten Units of Semen

Cardinal Cash Advance 60F Male IMP 60F 2107845 Jan. 25, 2018

| DS |     | WW | YW  | MILK | CE  |
|----|-----|----|-----|------|-----|
| 요  | 1.8 | 75 | 132 | 24   | 7.0 |

S LD CAPITALIST 316

**CONNEALY CAPITALIST 028** 

BARSTOW CASH

D CARDINAL LUCY 60D

LD DIXIE ERICA 2053

MSF LUCY 201

When we are looking for a new herd sire we take a lot of time and patience making sure he is the right fit. Feet have to be great, he needs to be backed by a sound functional dam, he needs to be stout featured and have an abundance of capacity and have the data to back up an ideal phenotype. Cash Advance is that total package. No other bull in the Canadian herd book matches him for his EPD combination of low Birth Weight, YW, Claw, Angle and CW, all traits that are highly valuable to producers. He is sired by the famed 316 who has produced some of the top daughters in the breed as of late and we except this impressive individual to follow in the same footsteps. Offered by Gilchrist Farms