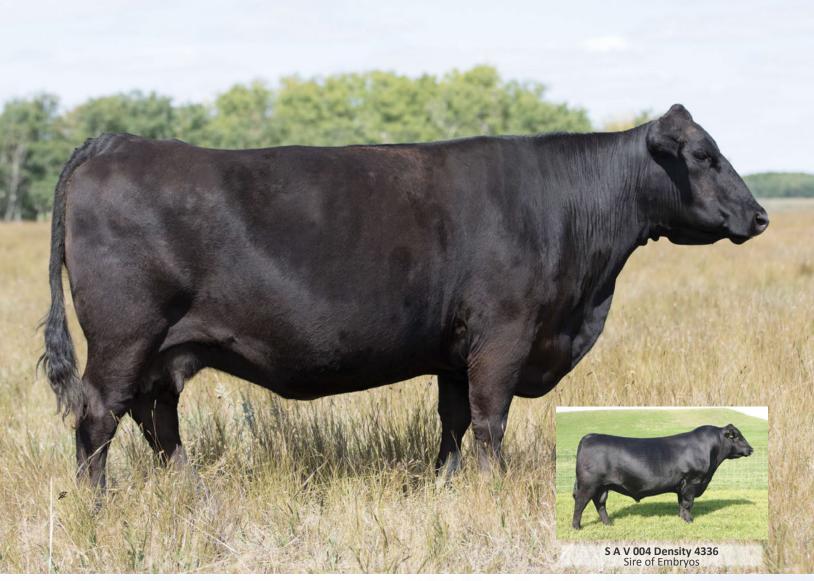

#### Offering The Right To Flush

JL Floressa 5531 Female JLMB 531C 1882665 May 19, 2015

| DS | BW  | WW | YW | MILK | CE  |  |
|----|-----|----|----|------|-----|--|
| 유  | 2.8 | 44 | 74 | 26   | 3.0 |  |

S A V 8180 TRAVELER 004 S A V 004 DENSITY 4336

S A V MAY 7238

**D** HF FLORESSA 42P

HF JUSTICE 52L

HF FLORRESSA 145M

This female is like a fine wine and the older she gets the better she is. A Density daughter who is easy fleshing, balanced front to back, has a beautifully constructed udder and produces powerful offspring. She stands out on pasture and her calves get noticed. Here is your chance to mate her the way you want and inject these highly maternal attributes into your herd. Her dam, HF Floressa 42P has over 25 direct descendants in the CAA herdbook, with a 13-year-old daughter selling for \$11,000 at the Johnson Livestock dispersal.

Guaranteeing six (6) embryos with an open top. Offered by Larch Grove Farm Ltd.

**JL Floressa 8214**Maternal Sister to JL Floressa 5531
13-year-old donor at Skull Creek Ranches, SK