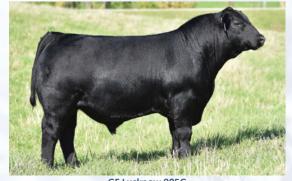

Offered by Strongbow Farms Ltd.

**GF Lucknow 905G** \$40,000 Stunner son, sold to Karalisha Cattle Company

#### Five (5) Packages of Ten Units of Semen

GF Lucknow 905G Male GFA 905G 2105682 Jan. 20, 2019

|   | Dist | 1404 | 20.1 | NAIL 17 | CF  |
|---|------|------|------|---------|-----|
|   |      | WW   | YW   | MILK    | CE  |
| 요 | 1.4  | 77   | 129  | 27      | 7.0 |

LD CAPITALIST 316

**S** MUSGRAVE 316 STUNNER

D GF JENA 905E

MCATL BLACKBIRD 831-1378

GF JENA 905C

CONNEALY FINAL PRODUCT

The \$40,000 high selling featured bull to sell at the 2019 GF and Friends In It To Win It sale. This bull's calves have been highly anticipated and the first calves have come easy and starting to bulk up fast. His impressive individual weights along with his EPDs make him a bull that can be used to improve even the toughest critics performance

Offered by Karalisha Cattle Company

 $\mathcal{L}_{0}t$  Two (2) Packages Of Ten Units of Semen  $\mathcal{L}_{0}t$  Two (2) Packages Of Ten Units of Semen S A V Resource 1441 19A Male IMP 1441Y

| DS | BW  | WW | YW  | MILK | CE  |
|----|-----|----|-----|------|-----|
| 읍  | 4.1 | 69 | 132 | 17   | 1.0 |