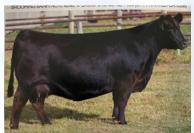

## Pick of the Strongbow Farms 2020 Open Heifers

With our growing herd of over 400 purebred cows calving this winter, we have decided to offer pick of the entire pen of 2020 open heifers. This pen is something we sure are proud to offer to the industry, with over 100 to select from. Breed leading sires such as Rainfall, President, Resource, Renown and Raindance to name a few, lead the way in the pen. With the offering being of the current 2020 open heifers we are also willing to breed the chosen female to the sire of your choice at no cost. Please don't hesitate to stop in at anytime to view our operation, as well as check out our bull sale offering which will take place on March 26th at our farm. If you have any questions please don't hesitate to call us or any of the T Bar staff. Selection to be made by April 15, 2021.

Offered by Strongbow Farms Ltd.

**Rehorst Eliminator June 502C**Donor Female Currently in Embryo Transfer

**Gillco Allegra 2A**Donor Female Currently in Embryo Transfer

**Resource Daughter**In production at Premier Livestock and Otter Creek

Resource Daughter
In production at Rogers Custom Farming

Angus Ranch Daughter In production at Schwan Angus Ranch

Renown Daughter
In production at Premier Livestock