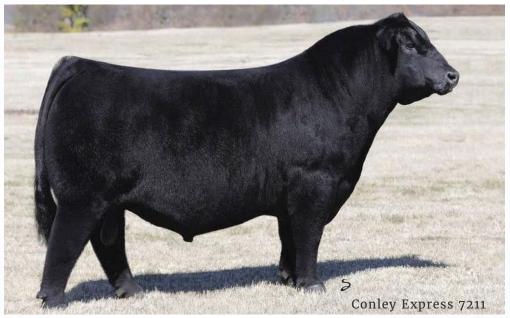

Conley Express 7211

IMP 7211E 2136235 Mar. 27, 2017

WW | YW | MILK | CE

SILVEIRAS WATCHOUT 0514

**S** SMA WATCHOUT 482

**2K BEAUTY 961** 

SILVEIRAS STYLE 9303

D DPL SANDY 3040

K N C CABIN CREEK SANDY 804.

This bull keeps making waves in the cattle industry. If watching the Cattlemens Congress junior and Open Show in Oklahoma, you will see Express was one of the predominant bulls, many of them placing in the top ten and winning classes. In Canada you've seen many winning classes at shows and topping sales. This is your chance to get the hard to find sexed Express, don't miss out. Stored at Jeff Stephens.