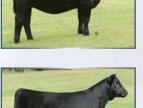

## GF Crushmaid 100H

Female GFA 100H 2156553 Mar. 1, 2020

| DS |     | WW | YW  | MILK | CE  |
|----|-----|----|-----|------|-----|
| 유  | 1.1 | 66 | 115 | 23   | 4.5 |

LD CAPITALIST 316

S CARDINAL CASH ADVANCE 60F

CARDINAL LUCY 60D

CONNEALY FINAL PRODUCT  ${f D}$  GF CRUSH MAID 100F

GF CRUSH MAID 100B

A very complete, balanced March heifer who checks off all the boxes. Her bold spring of rib and shape as well as her broodiness make her a standout in the heifer pen and she is backed by a cow family who has been hard working and consistent year after year. On top of her impressive phenotype she also boasts an impressive EPD set ranking in the top 25% of the breed for BW and top 6% for both WW and YW. This is the first female to sell at public auction off the Cash Advance bull who will undoubtedly see a lot of use in the coming years producing progeny that look and perform like this one.

Offered by Gilchrist Farms

**GF Crushmaid 100B**With maternal sister to Dam at side