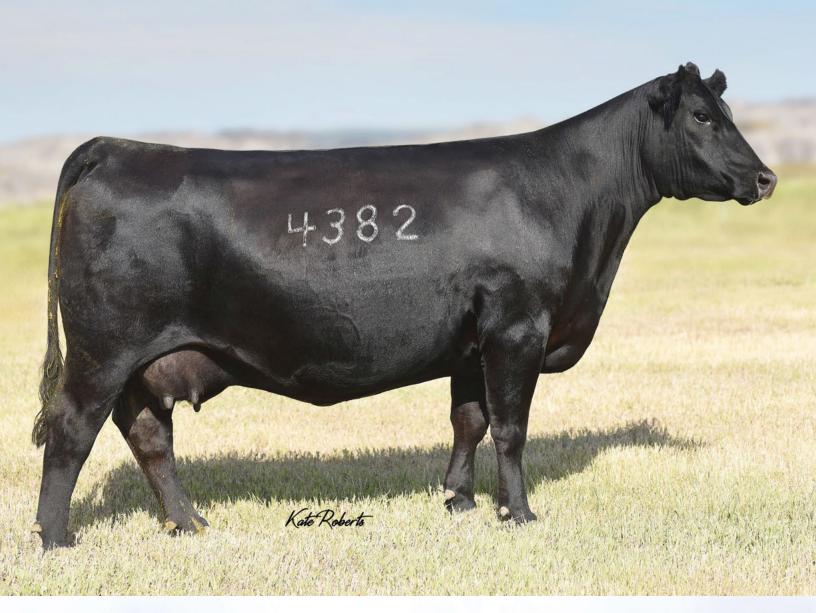

## $\mathcal{L}ot$ Package of Three (3) IVF Embryos

Musgrave Crackerjack X KR Lady May 4382

| S | BW  | WW | YW  | MILK | CE   |
|---|-----|----|-----|------|------|
| 요 | 0.0 | 58 | 109 | 32   | 10.5 |

**MUSGRAVE 316 STUNNER** 

MUSGRAVE CRACKERJACK

**MUSGRAVE RITO JET A649** 

K R GAVEL 1057

D KR LADY MAY 4382

WK LADY MAY 2347

KR Lady May 4382 is one of the best Angus cows in the breed right now for conformation, structure and udder quality! The mating of KR Lady May 4382 and Musgrave Cracker Jack is one of the great matings for muscle, performance and overall eye appeal! Guaranteeing one (1) pregnancy, if implanted by a certified technician. Embryos are stored at Alta Genetics, AB. Offered by Jim J. Henderson