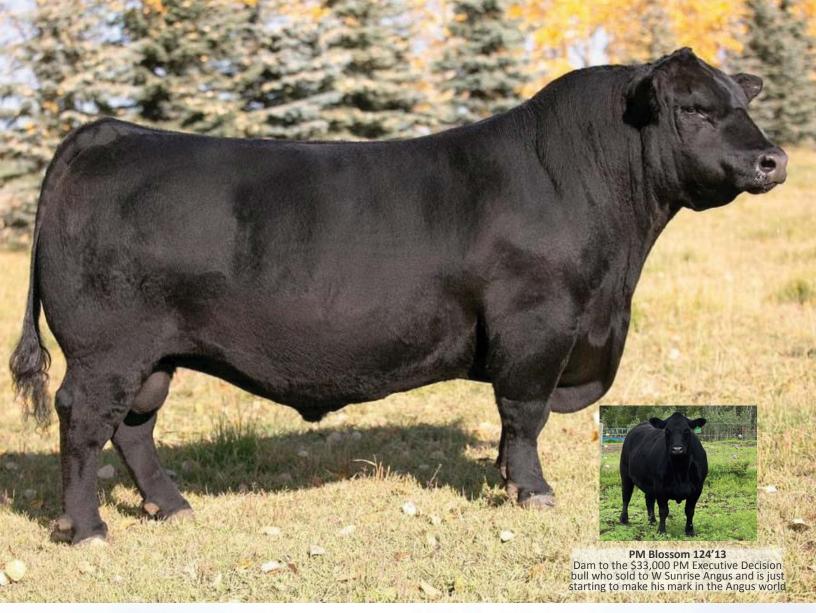

# Cot Choice of Three (3) or Five (5) Embryos Schiefelbein Showman 338 X PM Blossom 124'13

| DS S | BW  | WW | YW  | MILK | CE  |
|------|-----|----|-----|------|-----|
| 교    | 1.7 | 66 | 121 | 29   | 6.0 |

SCHIEFELBEIN ATTRACTIVE 4565
SCHIEFELBEIN SHOWMAN 338
FROSTY ELBA 3745

D PM BLOSSOM 124'13
POPLAR MEADOWS BLOSSOM 5'10

The Showman semen recently commanded \$1750 to \$1850 per straw. He definitely is a young sire with tons of excitement surrounding him. His first two daughters offered for sale sold for well over \$20,000 each. Word is, his bull calves will be highly sought after this spring. The dam is from my most prolific cow family and is dam to PM Executive Decision who is making his mark in the Angus world. We are anxiously awaiting several 124A embryos to be born this winter. A no miss cow bred to a leading edge bull should be a sound investment. Embryos are stored at Bow Valley Genetics and are qualified for Canada, USA, EU and AUS. Offered by Poplar Meadows Angus