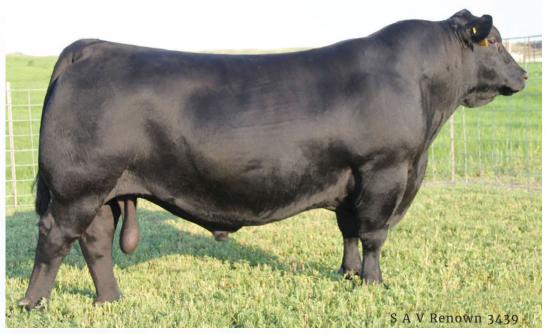

**19B** Male IMP 3439A 1887276 Jan. 7, 2013

| EPDS | BW  | WW | YW  | MILK | CE   |
|------|-----|----|-----|------|------|
| 品    | 2.8 | 70 | 127 | 20   | -2.0 |

R R RITO 707

**S** RITO 707 OF IDEAL 3407 7075

IDEAL 3407 OF 1418 076

S A V 8180 TRAVELER 004

**D** S A V BLACKCAP MAY 4136

S A V MAY 2397

Semen is stored at Alta Genetics, AB. Offered by Johnson Livestock

JL Forever Lady 9078 \$42,000 Renown daughter at Cuddy Farms