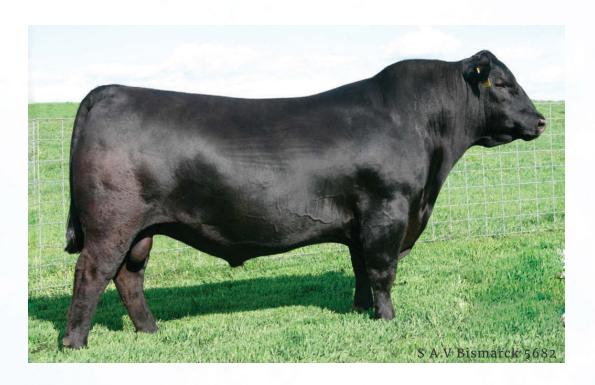

## $\mathcal{L}ot$ Package of Three (3) IVF Embryos Bar-E-L Natural Law 52Y X KR Lady May 4382

| пS | BW  | WW | YW  | MILK | CE  |
|----|-----|----|-----|------|-----|
| 교립 | 2.4 | 56 | 106 | 30   | 6.0 |

S A V BISMARCK 5682

S BAR-E-L NATURAL LAW 52Y

BAR-E-L MAGNOLIA 143K

KR GAVEL 1057

D KR LADY MAY 4382

WK LADY MAY 2347

This mating of KR Lady May 4382 and Bar-E-L Natural Law is a mating of two of the best maternal genetic combinations in the Angus breed today! I'm so excited to see this mating come to life! Guaranteeing one (1) pregnancy, if implanted by a certified technician. Embryos are stored at Alta Genetics, AB.

Offered by Jim J. Henderson