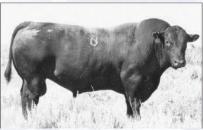

## GF Crushmaid 100H

Female GFA 100H 2156553 Mar. 1, 2020

| DS |     | WW | YW  | MILK | CE  |
|----|-----|----|-----|------|-----|
| 유  | 1.1 | 66 | 115 | 23   | 4.5 |

LD CAPITALIST 316

S CARDINAL CASH ADVANCE 60F

CARDINAL LUCY 60D

CONNEALY FINAL PRODUCT  ${f D}$  GF CRUSH MAID 100F

GF CRUSH MAID 100B

A very complete, balanced March heifer who checks off all the boxes. Her bold spring of rib and shape as well as her broodiness make her a standout in the heifer pen and she is backed by a cow family who has been hard working and consistent year after year. On top of her impressive phenotype she also boasts an impressive EPD set ranking in the top 25% of the breed for BW and top 6% for both WW and YW. This is the first female to sell at public auction off the Cash Advance bull who will undoubtedly see a lot of use in the coming years producing progeny that look and perform like this one.

Offered by Gilchrist Farms

**GF Crushmaid 100B**With maternal sister to Dam at side