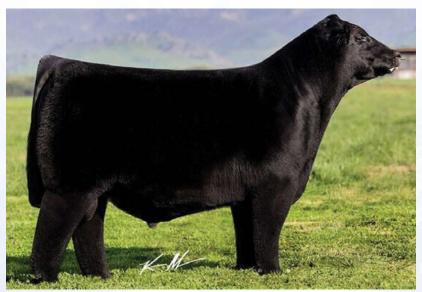

## Package of Three (3) Embryos

S A V America 8018 X JL Evening Tinge 5110

| DS | BW  | WW | YW  | MILK | CE  |
|----|-----|----|-----|------|-----|
| 교립 | 2.8 | 67 | 114 | 27   | 1.5 |

#### S A V PRESIDENT 6847 S S A V AMERICA 8018

S A V ELIMINATOR 9105 **D** JL EVENING TINGE 5110

S A V MADAME PRIDE 0075

JL EVENING TINGE 1380

JL Evening Tinge 5110 was Lot 46 in the JL Dispersal this fall. She is what you want in an Angus female, deep, long and moderate with that ability to add power to her calves from a proven pedigree with Rito 707, 004, May 2397 as well as 57R who has done great things. And to add to all that, she ranks in the top 1% for Milk. With the mating to the \$1.51 million dollar S A V America 8018 there is no telling what the calf crop can do.

Guaranteeing one (1) pregnancy, if implanted by a certified technician. Embryos are stored at Ranchland Veterinary Services, SK.

Offered by D&N Livestock

JL Evening Tinge 1380 Dam of JL Evening Tinge 5110 In production at Clegg Angus, AB