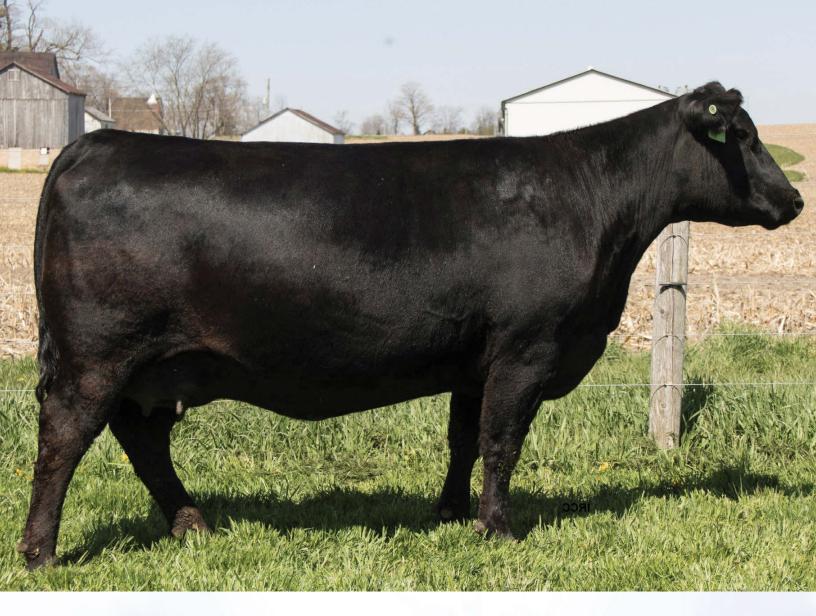

## GF Crushmaid 100H

Female GFA 100H 2156553 Mar. 1, 2020

| DS |     | WW | YW  | MILK | CE  |
|----|-----|----|-----|------|-----|
| 유  | 1.1 | 66 | 115 | 23   | 4.5 |

LD CAPITALIST 316

S CARDINAL CASH ADVANCE 60F

CARDINAL LUCY 60D

CONNEALY FINAL PRODUCT  ${f D}$  GF CRUSH MAID 100F

GF CRUSH MAID 100B

A very complete, balanced March heifer who checks off all the boxes. Her bold spring of rib and shape as well as her broodiness make her a standout in the heifer pen and she is backed by a cow family who has been hard working and consistent year after year. On top of her impressive phenotype she also boasts an impressive EPD set ranking in the top 25% of the breed for BW and top 6% for both WW and YW. This is the first female to sell at public auction off the Cash Advance bull who will undoubtedly see a lot of use in the coming years producing progeny that look and perform like this one.

Offered by Gilchrist Farms

**GF Crushmaid 100B**With maternal sister to Dam at side