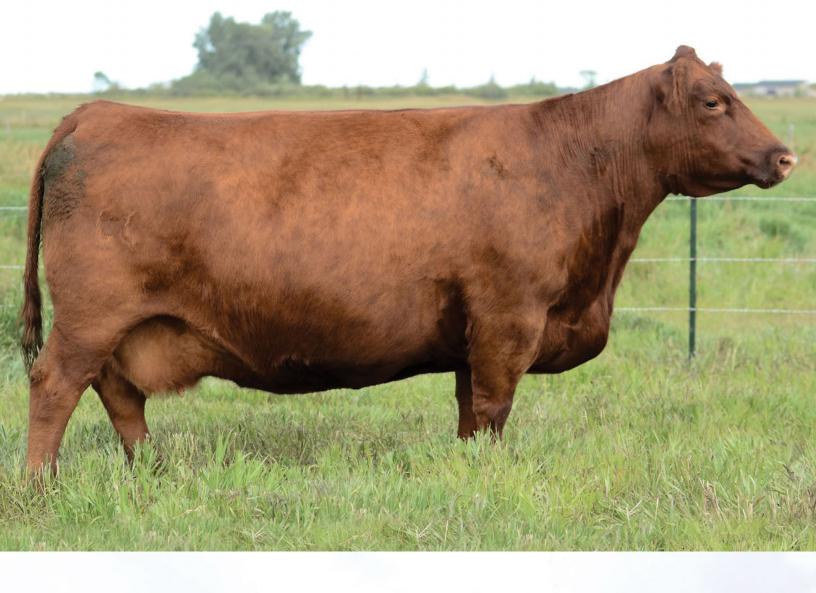

## GF Crushmaid 100H

Female GFA 100H 2156553 Mar. 1, 2020

| DS |     | WW | YW  | MILK | CE  |
|----|-----|----|-----|------|-----|
| 유  | 1.1 | 66 | 115 | 23   | 4.5 |

LD CAPITALIST 316

S CARDINAL CASH ADVANCE 60F

CARDINAL LUCY 60D

CONNEALY FINAL PRODUCT  ${f D}$  GF CRUSH MAID 100F

GF CRUSH MAID 100B

A very complete, balanced March heifer who checks off all the boxes. Her bold spring of rib and shape as well as her broodiness make her a standout in the heifer pen and she is backed by a cow family who has been hard working and consistent year after year. On top of her impressive phenotype she also boasts an impressive EPD set ranking in the top 25% of the breed for BW and top 6% for both WW and YW. This is the first female to sell at public auction off the Cash Advance bull who will undoubtedly see a lot of use in the coming years producing progeny that look and perform like this one.

Offered by Gilchrist Farms

**GF Crushmaid 100B**With maternal sister to Dam at side