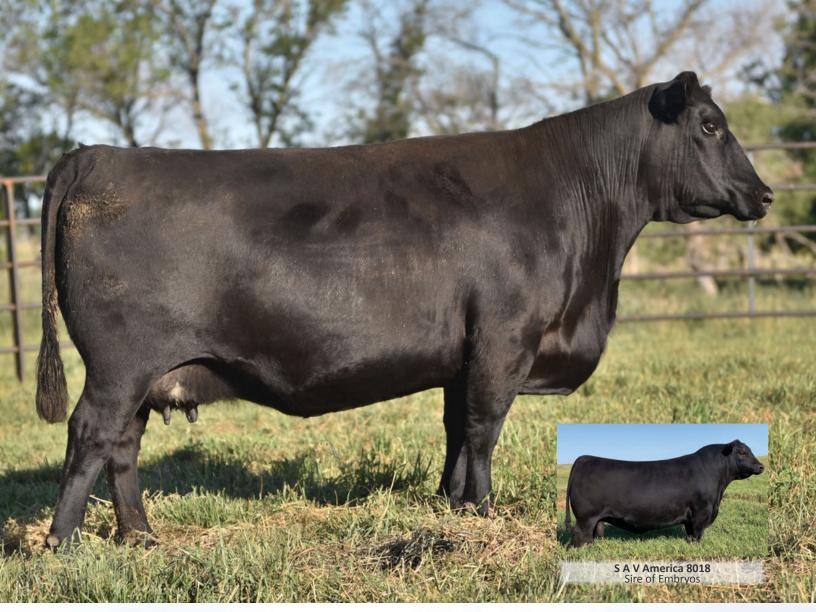

## Package of Three (3) Embryos

S A V America 8018 X JL Evening Tinge 5110

| DS | BW  | WW | YW  | MILK | CE  |
|----|-----|----|-----|------|-----|
| 교립 | 2.8 | 67 | 114 | 27   | 1.5 |

#### S A V PRESIDENT 6847 S S A V AMERICA 8018

S A V ELIMINATOR 9105 **D** JL EVENING TINGE 5110

S A V MADAME PRIDE 0075

JL EVENING TINGE 1380

JL Evening Tinge 5110 was Lot 46 in the JL Dispersal this fall. She is what you want in an Angus female, deep, long and moderate with that ability to add power to her calves from a proven pedigree with Rito 707, 004, May 2397 as well as 57R who has done great things. And to add to all that, she ranks in the top 1% for Milk. With the mating to the \$1.51 million dollar S A V America 8018 there is no telling what the calf crop can do.

Guaranteeing one (1) pregnancy, if implanted by a certified technician. Embryos are stored at Ranchland Veterinary Services, SK.

Offered by D&N Livestock

JL Evening Tinge 1380 Dam of JL Evening Tinge 5110 In production at Clegg Angus, AB