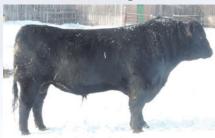

## GF Crushmaid 100H

Female GFA 100H 2156553 Mar. 1, 2020

| DS |     | WW | YW  | MILK | CE  |
|----|-----|----|-----|------|-----|
| 유  | 1.1 | 66 | 115 | 23   | 4.5 |

LD CAPITALIST 316

S CARDINAL CASH ADVANCE 60F

CARDINAL LUCY 60D

CONNEALY FINAL PRODUCT  ${f D}$  GF CRUSH MAID 100F

GF CRUSH MAID 100B

A very complete, balanced March heifer who checks off all the boxes. Her bold spring of rib and shape as well as her broodiness make her a standout in the heifer pen and she is backed by a cow family who has been hard working and consistent year after year. On top of her impressive phenotype she also boasts an impressive EPD set ranking in the top 25% of the breed for BW and top 6% for both WW and YW. This is the first female to sell at public auction off the Cash Advance bull who will undoubtedly see a lot of use in the coming years producing progeny that look and perform like this one.