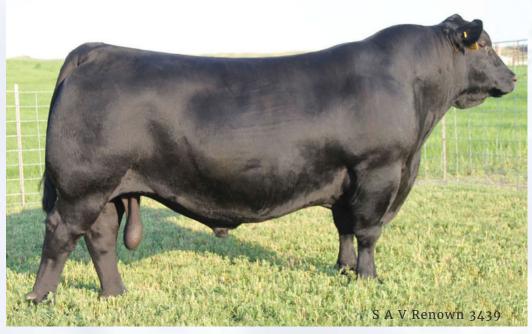

R R RITO 707 **S** RITO 707 OF IDEAL 3407 7075

IDEAL 3407 OF 1418 076

S A V 8180 TRAVELER 004

1707295 Jan. 7, 2011

**D** S A V BLACKCAP MAY 4136

**SAVMAY 2397** 

Semen is stored at Alta Genetics, AB. Offered by Johnson Livestock S A V Renown 3439

**19B** Male IMP 3439A 1887276 Jan. 7, 2013

| EPDS | BW  | WW | YW  | MILK | CE   |
|------|-----|----|-----|------|------|
| 品    | 2.8 | 70 | 127 | 20   | -2.0 |

R R RITO 707

**S** RITO 707 OF IDEAL 3407 7075

IDEAL 3407 OF 1418 076

S A V 8180 TRAVELER 004

**D** S A V BLACKCAP MAY 4136

S A V MAY 2397

Semen is stored at Alta Genetics, AB. Offered by Johnson Livestock

JL Forever Lady 9078 \$42,000 Renown daughter at Cuddy Farms

S A V Renown 3439
Male IMP 3439A 1887276 Jan. 7, 2013

BW WW YW MILK CE
2.8 70 127 20 -2.0

R R RITO 707

S RITO 707 OF IDEAL 3407 7075

IDEAL 3407 OF 1418 076

S A V 8180 TRAVELER 004

**D** S A V BLACKCAP MAY 4136

SAVMAY 2397

Semen is stored at Bar 5 Stock Farms , Markdale, ON.
Offered by Vissers Angus

Lot

Six (6) Units of Semen

S A V 707 Rito 9969

30 Male IMP 9969W 1644747 Mar. 28, 2009

BW WW YW MILK CE 급 6.1 58 114 16 -11.0