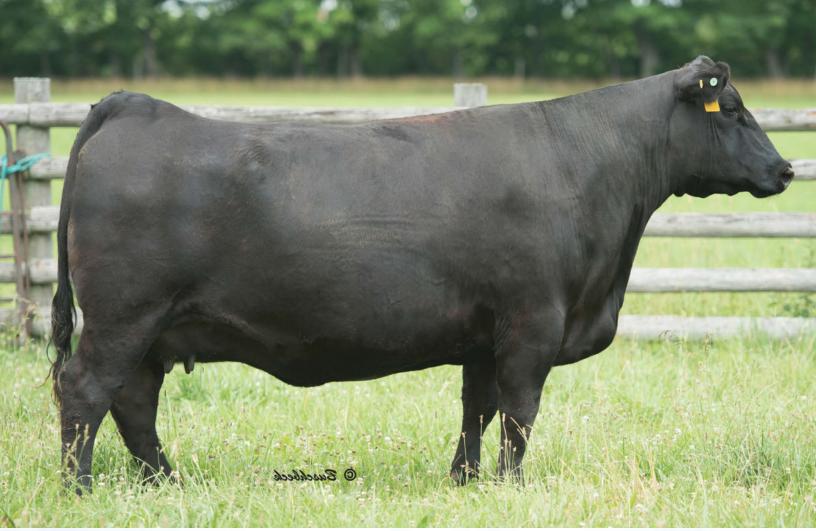

## Package of Three (3) Embryos

S A V America 8018 X JL Evening Tinge 5110

| DS | BW  | WW | YW  | MILK | CE  |
|----|-----|----|-----|------|-----|
| 교립 | 2.8 | 67 | 114 | 27   | 1.5 |

#### S A V PRESIDENT 6847 S S A V AMERICA 8018

S A V ELIMINATOR 9105 **D** JL EVENING TINGE 5110

S A V MADAME PRIDE 0075

JL EVENING TINGE 1380

JL Evening Tinge 5110 was Lot 46 in the JL Dispersal this fall. She is what you want in an Angus female, deep, long and moderate with that ability to add power to her calves from a proven pedigree with Rito 707, 004, May 2397 as well as 57R who has done great things. And to add to all that, she ranks in the top 1% for Milk. With the mating to the \$1.51 million dollar S A V America 8018 there is no telling what the calf crop can do.

Guaranteeing one (1) pregnancy, if implanted by a certified technician. Embryos are stored at Ranchland Veterinary Services, SK.

Offered by D&N Livestock

JL Evening Tinge 1380 Dam of JL Evening Tinge 5110 In production at Clegg Angus, AB