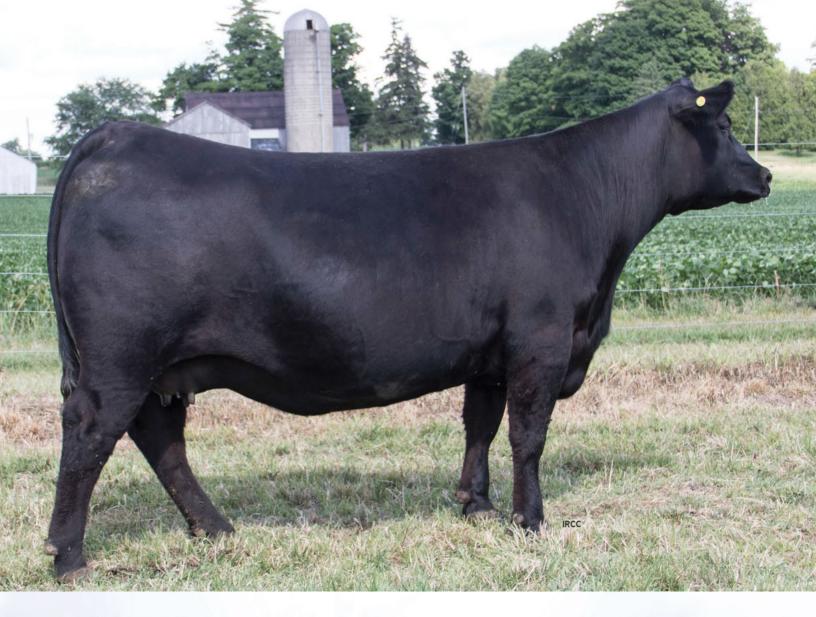

#### D GILLCO ALLEGRA 2A

S A V NET WORTH 4200

**GILLCO ALLEGRA 5T** 

What an exciting mating here! Allerga 2A anchors our donor pen and are anxiously awaiting her upcoming progeny, as she was the \$41,000 top seller from Gilchrist. Previous embryos have sold through this very sale by President, but we have decided to mate her to the most talked about Rainfall son out there... Bloodline. Bloodline is the sire of choice today with a whopping 365 day weight with a low birth number that makes him cover all the bases. 2A is a power cow from every angle, we truly believe from her past progeny that no matter who she's mated to she makes the kind of cattle that catch your eye and pound down the scale. Truly one of the premier Networth daughters out there!

Guaranteeing one (1) pregnancy, if implanted by a certified technician. Embryos are stored at Ranchland Veterinary Services, SK.
Offered by Strongbow Farms Ltd.

**Gillco Allegra 2G** Maternal sister to Gillco Allegra 2A