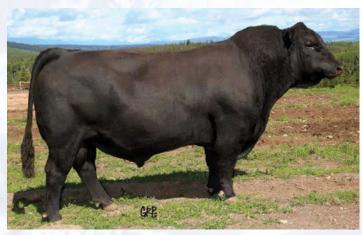

## GF Crushmaid 100H

Female GFA 100H 2156553 Mar. 1, 2020

| DS |     | WW | YW  | MILK | CE  |
|----|-----|----|-----|------|-----|
| 유  | 1.1 | 66 | 115 | 23   | 4.5 |

LD CAPITALIST 316

S CARDINAL CASH ADVANCE 60F

CARDINAL LUCY 60D

CONNEALY FINAL PRODUCT  ${f D}$  GF CRUSH MAID 100F

GF CRUSH MAID 100B

A very complete, balanced March heifer who checks off all the boxes. Her bold spring of rib and shape as well as her broodiness make her a standout in the heifer pen and she is backed by a cow family who has been hard working and consistent year after year. On top of her impressive phenotype she also boasts an impressive EPD set ranking in the top 25% of the breed for BW and top 6% for both WW and YW. This is the first female to sell at public auction off the Cash Advance bull who will undoubtedly see a lot of use in the coming years producing progeny that look and perform like this one.

Offered by Gilchrist Farms

**GF Crushmaid 100B**With maternal sister to Dam at side