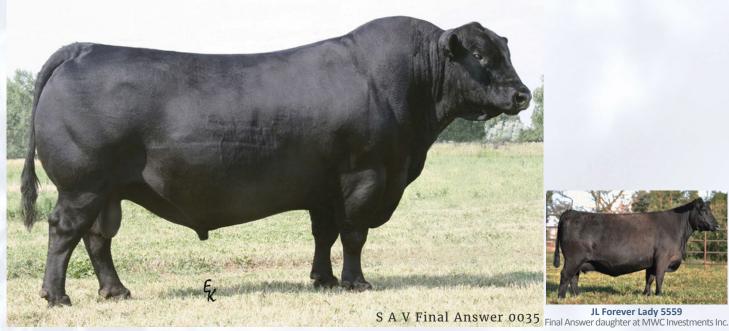

#### Four (4) Packages of Five Units of Semen

Mohnen General 548 Male IMP 0548E 2110305 Dec. 16, 2017

| DS |     | WW | YW  | MILK | CE  |
|----|-----|----|-----|------|-----|
| 유  | 3.6 | 78 | 130 | 23   | 1.0 |

#### **BALDRIDGE XPAND X743**

**BALDRIDGE ISABEL Y69** 

**D** S A V MADAME PRIDE 5290

S BALDRIDGE COLONEL C251

S A V MADAME PRIDE 0075

S A V 8180 TRAVELER 004

\$90,000 top seller from 2019 Mohnen Bull Sale in South Dakota. The dam of General is the legendary Madame Pride 5290, a \$2 million producing cow that has left her mark in the industry. His sire is a \$580,000 record setting outcross pedigreed bull from the Baldridge Bros in Nebraska and is an AI sire noted for his structural soundness and increased muscle expression. The first sons of General to sell at auction are the top sire group in the 2021 Mohnen Bull Sale offering.

Semen is stored at Alta Genetics, AB. Offered by LLB Angus and Tom Burke

**Mohnen Lieutenant** Son of Mohnen General 548

Mohnen General 970 Son of Mohnen General 548

**S A V Madame Pride 5290** Dam of Mohnen General 548