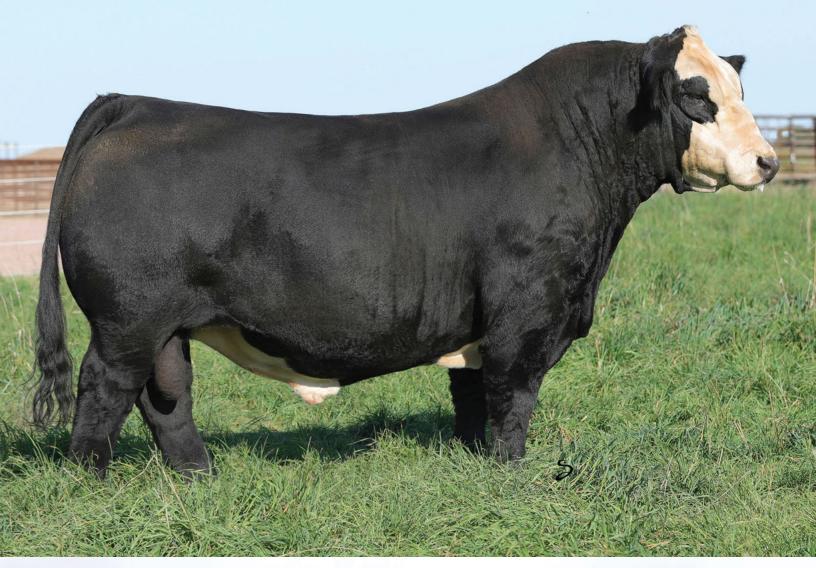

PM Executive Decision 5'17 Maternal Brother to Embryos

Lot 04A

Two (2) Units of Semen

Lot 04B

Five (5) Units of Semen

Offered by Cash Cattle Company

Offered by Sunderland Ranch

S A V America 8018 Male IMP 8018F 2161873 Jan. 31, 2018

| DS | BW  | WW | YW  | MILK | CE  |
|----|-----|----|-----|------|-----|
| 요  | 3.8 | 84 | 139 | 19   | 1.0 |

**COLEMAN CHARLO 0256** 

S A F 598 BANDO 5175 **D** S A V MADAME PRIDE 0075

S S A V PRESIDENT 6847

S A V BLACKCAP MAY 4136

S A V MADAME PRIDE 8264

Here is a bull that needs no introduction! He is the \$1.51 million world record selling bull in the Angus breed He has an unmistakeable herd bull presence and is backed by the maternal matriarch, S A V Madame Pride 0075 who served in the S A V program for an incredible 18 years.