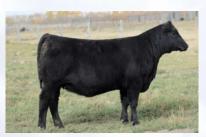

## GF Crushmaid 100H

Female GFA 100H 2156553 Mar. 1, 2020

| DS |     | WW | YW  | MILK | CE  |
|----|-----|----|-----|------|-----|
| 유  | 1.1 | 66 | 115 | 23   | 4.5 |

LD CAPITALIST 316

S CARDINAL CASH ADVANCE 60F

CARDINAL LUCY 60D

CONNEALY FINAL PRODUCT  ${f D}$  GF CRUSH MAID 100F

GF CRUSH MAID 100B

A very complete, balanced March heifer who checks off all the boxes. Her bold spring of rib and shape as well as her broodiness make her a standout in the heifer pen and she is backed by a cow family who has been hard working and consistent year after year. On top of her impressive phenotype she also boasts an impressive EPD set ranking in the top 25% of the breed for BW and top 6% for both WW and YW. This is the first female to sell at public auction off the Cash Advance bull who will undoubtedly see a lot of use in the coming years producing progeny that look and perform like this one.

Offered by Gilchrist Farms

**GF Crushmaid 100B**With maternal sister to Dam at side