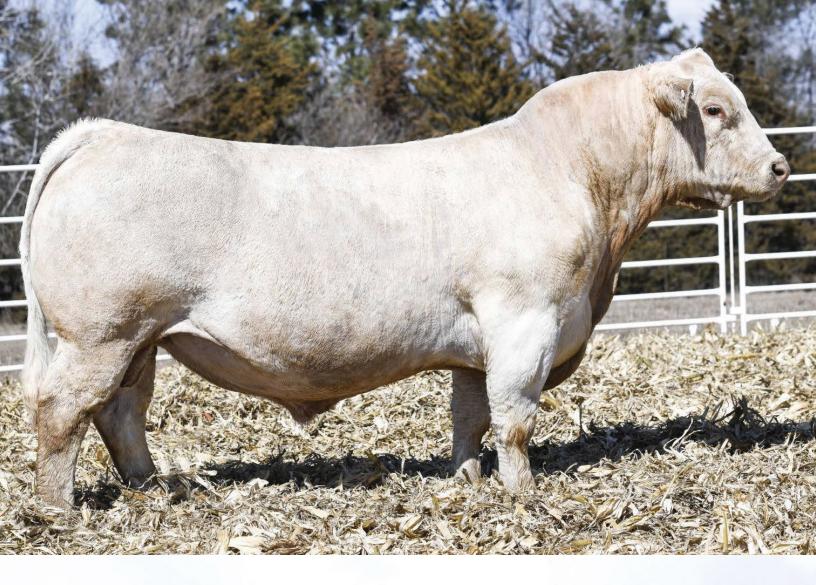

#### Ten (10) Packages of Ten Units of Semen

Cardinal Cash Advance 60F Male IMP 60F 2107845 Jan. 25, 2018

| DS |     | WW | YW  | MILK | CE  |
|----|-----|----|-----|------|-----|
| 요  | 1.8 | 75 | 132 | 24   | 7.0 |

S LD CAPITALIST 316

**CONNEALY CAPITALIST 028** 

BARSTOW CASH

D CARDINAL LUCY 60D

LD DIXIE ERICA 2053

MSF LUCY 201

When we are looking for a new herd sire we take a lot of time and patience making sure he is the right fit. Feet have to be great, he needs to be backed by a sound functional dam, he needs to be stout featured and have an abundance of capacity and have the data to back up an ideal phenotype. Cash Advance is that total package. No other bull in the Canadian herd book matches him for his EPD combination of low Birth Weight, YW, Claw, Angle and CW, all traits that are highly valuable to producers. He is sired by the famed 316 who has produced some of the top daughters in the breed as of late and we except this impressive individual to follow in the same footsteps. Offered by Gilchrist Farms