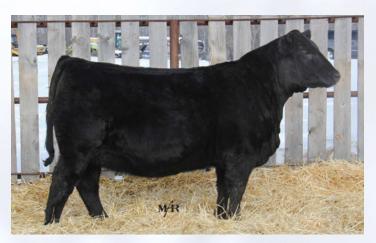

# Cot Choice of Three (3) or Five (5) Embryos Schiefelbein Showman 338 X PM Blossom 124'13

| DS S | BW  | WW | YW  | MILK | CE  |
|------|-----|----|-----|------|-----|
| 교    | 1.7 | 66 | 121 | 29   | 6.0 |

SCHIEFELBEIN ATTRACTIVE 4565
SCHIEFELBEIN SHOWMAN 338
FROSTY ELBA 3745

D PM BLOSSOM 124'13
POPLAR MEADOWS BLOSSOM 5'10

The Showman semen recently commanded \$1750 to \$1850 per straw. He definitely is a young sire with tons of excitement surrounding him. His first two daughters offered for sale sold for well over \$20,000 each. Word is, his bull calves will be highly sought after this spring. The dam is from my most prolific cow family and is dam to PM Executive Decision who is making his mark in the Angus world. We are anxiously awaiting several 124A embryos to be born this winter. A no miss cow bred to a leading edge bull should be a sound investment. Embryos are stored at Bow Valley Genetics and are qualified for Canada, USA, EU and AUS. Offered by Poplar Meadows Angus

PM Executive Decision 5'17 Maternal Brother to Embryos

Lot 04A

Two (2) Units of Semen

Lot 04B

Five (5) Units of Semen

Offered by Cash Cattle Company

Offered by Sunderland Ranch

S A V America 8018 Male IMP 8018F 2161873 Jan. 31, 2018