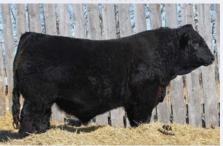

| DS | BW  | WW | YW  | MILK | CE  |
|----|-----|----|-----|------|-----|
| 요  | 3.8 | 84 | 139 | 19   | 1.0 |

**COLEMAN CHARLO 0256** 

S A F 598 BANDO 5175 **D** S A V MADAME PRIDE 0075

S S A V PRESIDENT 6847

S A V BLACKCAP MAY 4136

S A V MADAME PRIDE 8264

Here is a bull that needs no introduction! He is the \$1.51 million world record selling bull in the Angus breed He has an unmistakeable herd bull presence and is backed by the maternal matriarch, S A V Madame Pride 0075 who served in the S A V program for an incredible 18 years.