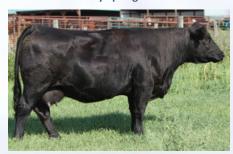

## GF Crushmaid 100H

Female GFA 100H 2156553 Mar. 1, 2020

| DS |     | WW | YW  | MILK | CE  |
|----|-----|----|-----|------|-----|
| 유  | 1.1 | 66 | 115 | 23   | 4.5 |

LD CAPITALIST 316

S CARDINAL CASH ADVANCE 60F

CARDINAL LUCY 60D

CONNEALY FINAL PRODUCT  ${f D}$  GF CRUSH MAID 100F

GF CRUSH MAID 100B

A very complete, balanced March heifer who checks off all the boxes. Her bold spring of rib and shape as well as her broodiness make her a standout in the heifer pen and she is backed by a cow family who has been hard working and consistent year after year. On top of her impressive phenotype she also boasts an impressive EPD set ranking in the top 25% of the breed for BW and top 6% for both WW and YW. This is the first female to sell at public auction off the Cash Advance bull who will undoubtedly see a lot of use in the coming years producing progeny that look and perform like this one.

Offered by Gilchrist Farms

**GF Crushmaid 100B**With maternal sister to Dam at side