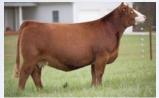

## GF Crushmaid 100H

Female GFA 100H 2156553 Mar. 1, 2020

| DS |     | WW | YW  | MILK | CE  |
|----|-----|----|-----|------|-----|
| 유  | 1.1 | 66 | 115 | 23   | 4.5 |

LD CAPITALIST 316

S CARDINAL CASH ADVANCE 60F

CARDINAL LUCY 60D

CONNEALY FINAL PRODUCT  ${f D}$  GF CRUSH MAID 100F

GF CRUSH MAID 100B

A very complete, balanced March heifer who checks off all the boxes. Her bold spring of rib and shape as well as her broodiness make her a standout in the heifer pen and she is backed by a cow family who has been hard working and consistent year after year. On top of her impressive phenotype she also boasts an impressive EPD set ranking in the top 25% of the breed for BW and top 6% for both WW and YW. This is the first female to sell at public auction off the Cash Advance bull who will undoubtedly see a lot of use in the coming years producing progeny that look and perform like this one.

Offered by Gilchrist Farms

**GF Crushmaid 100B**With maternal sister to Dam at side