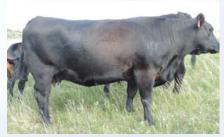

## Pick of the Strongbow Farms 2020 Open Heifers

With our growing herd of over 400 purebred cows calving this winter, we have decided to offer pick of the entire pen of 2020 open heifers. This pen is something we sure are proud to offer to the industry, with over 100 to select from. Breed leading sires such as Rainfall, President, Resource, Renown and Raindance to name a few, lead the way in the pen. With the offering being of the current 2020 open heifers we are also willing to breed the chosen female to the sire of your choice at no cost. Please don't hesitate to stop in at anytime to view our operation, as well as check out our bull sale offering which will take place on March 26th at our farm. If you have any questions please don't hesitate to call us or any of the T Bar staff. Selection to be made by April 15, 2021.

Offered by Strongbow Farms Ltd.

**Rehorst Eliminator June 502C**Donor Female Currently in Embryo Transfer

**Gillco Allegra 2A**Donor Female Currently in Embryo Transfer

**Resource Daughter**In production at Premier Livestock and Otter Creek