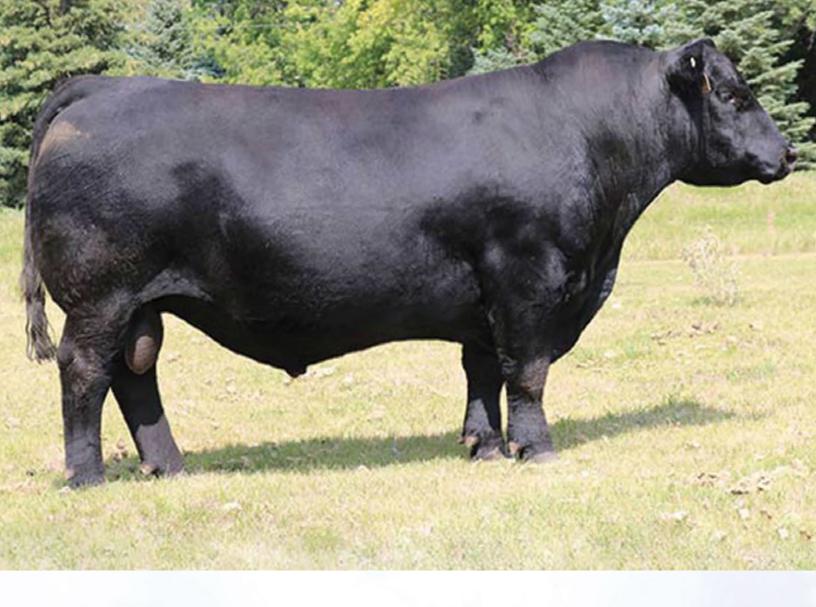

PM Executive Decision 5'17 Maternal Brother to Embryos

Lot 04A

Two (2) Units of Semen

Lot 04B

Five (5) Units of Semen

Offered by Cash Cattle Company

Offered by Sunderland Ranch

S A V America 8018 Male IMP 8018F 2161873 Jan. 31, 2018

| DS | BW  | WW | YW  | MILK | CE  |
|----|-----|----|-----|------|-----|
| 요  | 3.8 | 84 | 139 | 19   | 1.0 |

**COLEMAN CHARLO 0256** 

S A F 598 BANDO 5175 **D** S A V MADAME PRIDE 0075

S S A V PRESIDENT 6847

S A V BLACKCAP MAY 4136

S A V MADAME PRIDE 8264

Here is a bull that needs no introduction! He is the \$1.51 million world record selling bull in the Angus breed He has an unmistakeable herd bull presence and is backed by the maternal matriarch, S A V Madame Pride 0075 who served in the S A V program for an incredible 18 years.