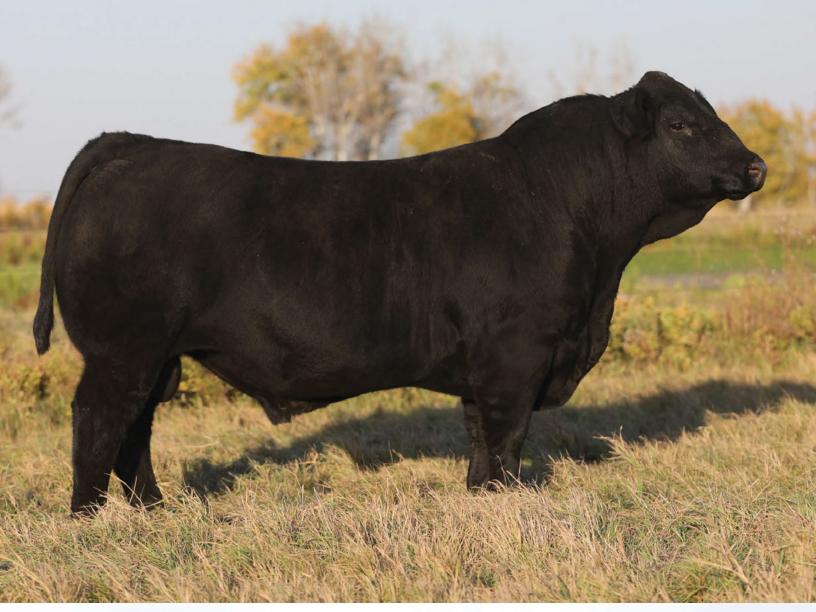

PM Executive Decision 5'17 Maternal Brother to Embryos

Lot 04A

Two (2) Units of Semen

Lot 04B

Five (5) Units of Semen

Offered by Cash Cattle Company

Offered by Sunderland Ranch

S A V America 8018 Male IMP 8018F 2161873 Jan. 31, 2018

| DS | BW  | WW | YW  | MILK | CE  |
|----|-----|----|-----|------|-----|
| 요  | 3.8 | 84 | 139 | 19   | 1.0 |

**COLEMAN CHARLO 0256** 

S A F 598 BANDO 5175 **D** S A V MADAME PRIDE 0075

S S A V PRESIDENT 6847

S A V BLACKCAP MAY 4136

S A V MADAME PRIDE 8264

Here is a bull that needs no introduction! He is the \$1.51 million world record selling bull in the Angus breed He has an unmistakeable herd bull presence and is backed by the maternal matriarch, S A V Madame Pride 0075 who served in the S A V program for an incredible 18 years.