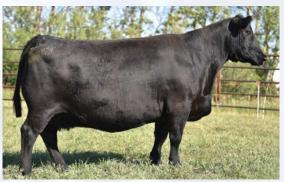

## GF Crushmaid 100H

Female GFA 100H 2156553 Mar. 1, 2020

| DS |     | WW | YW  | MILK | CE  |
|----|-----|----|-----|------|-----|
| 유  | 1.1 | 66 | 115 | 23   | 4.5 |

LD CAPITALIST 316

S CARDINAL CASH ADVANCE 60F

CARDINAL LUCY 60D

CONNEALY FINAL PRODUCT  ${f D}$  GF CRUSH MAID 100F

GF CRUSH MAID 100B

A very complete, balanced March heifer who checks off all the boxes. Her bold spring of rib and shape as well as her broodiness make her a standout in the heifer pen and she is backed by a cow family who has been hard working and consistent year after year. On top of her impressive phenotype she also boasts an impressive EPD set ranking in the top 25% of the breed for BW and top 6% for both WW and YW. This is the first female to sell at public auction off the Cash Advance bull who will undoubtedly see a lot of use in the coming years producing progeny that look and perform like this one.

Offered by Gilchrist Farms

**GF Crushmaid 100B**With maternal sister to Dam at side