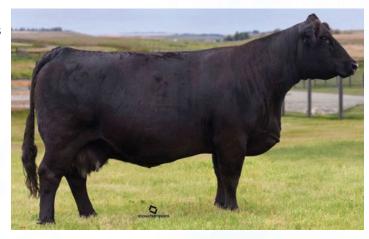

## Two (2) Packages of Three Embryos

S A V Bloodline 9578 X Gillco Allegra 2A

| DS DS | WW | YW | MILK | CE |
|-------|----|----|------|----|
| 요요.   | _  | _  | _    |    |

## S A V RAINFALL 6846 S S A V BLOODLINE 9578

S A V EMBLYNETTE 2369

#### D GILLCO ALLEGRA 2A

S A V NET WORTH 4200

**GILLCO ALLEGRA 5T** 

What an exciting mating here! Allerga 2A anchors our donor pen and are anxiously awaiting her upcoming progeny, as she was the \$41,000 top seller from Gilchrist. Previous embryos have sold through this very sale by President, but we have decided to mate her to the most talked about Rainfall son out there... Bloodline. Bloodline is the sire of choice today with a whopping 365 day weight with a low birth number that makes him cover all the bases. 2A is a power cow from every angle, we truly believe from her past progeny that no matter who she's mated to she makes the kind of cattle that catch your eye and pound down the scale. Truly one of the premier Networth daughters out there!

Guaranteeing one (1) pregnancy, if implanted by a certified technician. Embryos are stored at Ranchland Veterinary Services, SK.
Offered by Strongbow Farms Ltd.

**Gillco Allegra 2G** Maternal sister to Gillco Allegra 2A