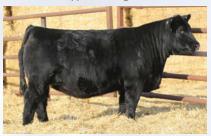

# Cot Choice of Three (3) or Five (5) Embryos Schiefelbein Showman 338 X PM Blossom 124'13

| DS S | BW  | WW | YW  | MILK | CE  |
|------|-----|----|-----|------|-----|
| 교    | 1.7 | 66 | 121 | 29   | 6.0 |

SCHIEFELBEIN ATTRACTIVE 4565
SCHIEFELBEIN SHOWMAN 338
FROSTY ELBA 3745

D PM BLOSSOM 124'13
POPLAR MEADOWS BLOSSOM 5'10

The Showman semen recently commanded \$1750 to \$1850 per straw. He definitely is a young sire with tons of excitement surrounding him. His first two daughters offered for sale sold for well over \$20,000 each. Word is, his bull calves will be highly sought after this spring. The dam is from my most prolific cow family and is dam to PM Executive Decision who is making his mark in the Angus world. We are anxiously awaiting several 124A embryos to be born this winter. A no miss cow bred to a leading edge bull should be a sound investment. Embryos are stored at Bow Valley Genetics and are qualified for Canada, USA, EU and AUS. Offered by Poplar Meadows Angus