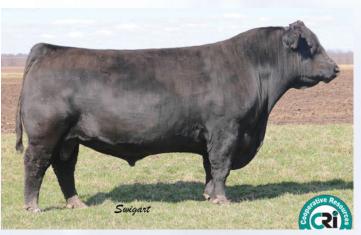

#### Ten (10) Packages of Ten Units of Semen

Cardinal Cash Advance 60F Male IMP 60F 2107845 Jan. 25, 2018

| DS |     | WW | YW  | MILK | CE  |
|----|-----|----|-----|------|-----|
| 요  | 1.8 | 75 | 132 | 24   | 7.0 |

S LD CAPITALIST 316

**CONNEALY CAPITALIST 028** 

BARSTOW CASH

D CARDINAL LUCY 60D

LD DIXIE ERICA 2053

MSF LUCY 201

When we are looking for a new herd sire we take a lot of time and patience making sure he is the right fit. Feet have to be great, he needs to be backed by a sound functional dam, he needs to be stout featured and have an abundance of capacity and have the data to back up an ideal phenotype. Cash Advance is that total package. No other bull in the Canadian herd book matches him for his EPD combination of low Birth Weight, YW, Claw, Angle and CW, all traits that are highly valuable to producers. He is sired by the famed 316 who has produced some of the top daughters in the breed as of late and we except this impressive individual to follow in the same footsteps. Offered by Gilchrist Farms