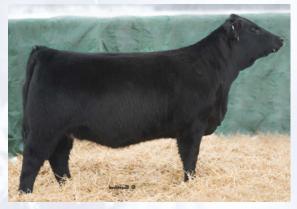

#### Ten (10) Packages of Ten Units of Semen

Cardinal Cash Advance 60F Male IMP 60F 2107845 Jan. 25, 2018

| DS |     | WW | YW  | MILK | CE  |
|----|-----|----|-----|------|-----|
| 요  | 1.8 | 75 | 132 | 24   | 7.0 |

S LD CAPITALIST 316

**CONNEALY CAPITALIST 028** 

BARSTOW CASH

D CARDINAL LUCY 60D

LD DIXIE ERICA 2053

MSF LUCY 201

When we are looking for a new herd sire we take a lot of time and patience making sure he is the right fit. Feet have to be great, he needs to be backed by a sound functional dam, he needs to be stout featured and have an abundance of capacity and have the data to back up an ideal phenotype. Cash Advance is that total package. No other bull in the Canadian herd book matches him for his EPD combination of low Birth Weight, YW, Claw, Angle and CW, all traits that are highly valuable to producers. He is sired by the famed 316 who has produced some of the top daughters in the breed as of late and we except this impressive individual to follow in the same footsteps. Offered by Gilchrist Farms