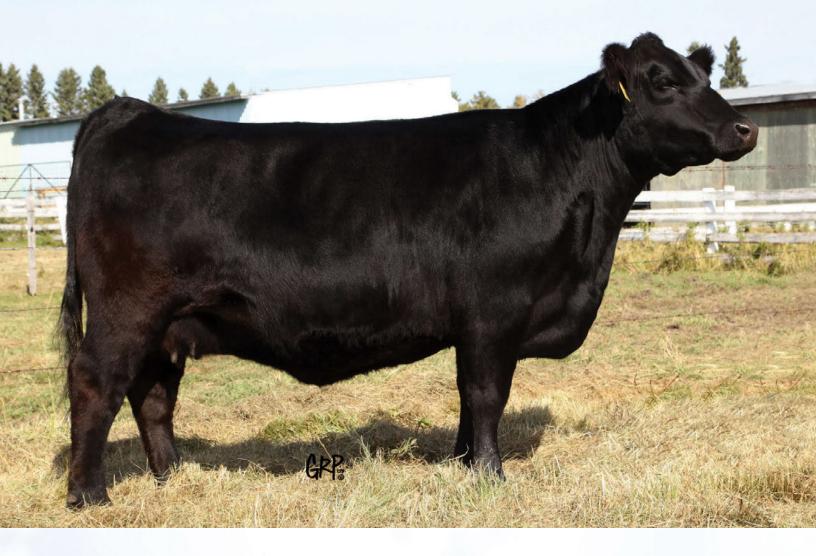

#### Offering The Right To Flush

Pedersen Mardi 5C Female PED 5C 1836767 Jan. 7, 2015

| DS |     | WW | YW | MILK | CE   |
|----|-----|----|----|------|------|
| 요  | 0.5 | 38 | 68 | 24   | 10.0 |

S A V 8180 TRAVELER 004

## D OAK MANOR MARDI 51Y

**S** S A V 004 DENSITY 4336

S A V MAY 7238

Here is an opportunity to go right into the heart of our program and flush, what we feel may be our very best, to the bull of your choice. Mardi 5C has been admired in the pasture by all that have seen her. Definitely one that catches your attention with her mass, rib shape and udder quality. She then keeps it with her soundness and production. Her maternal siblings have been past high sellers for us such as Pedersen Explosion 407E working at Johnson Ranching (WJ Simmentals) and Clifford Land and Cattle and Pedersen Mardi 124G to Lucky 7 as the high selling heifer calf in the Form and Function Sale. On her one and only trip to town she was named Senior Champion Female at Stockade Roundup in 2020. Pedersen G Force 63G, her 2019 calf, was a feature and high seller in our 2020 bull sale. Her 2020 coupon, Pedersen Habanero 51H, also commanded a lot of attention from many astute cattle producers and was sure to be the feature at our 2021 bull sale until his untimely death in early December. Making it a little harder to part with any genetics from her. We feel it is a tremendous opportunity to grab hold of this wonderful breeding piece and are confident in the success of her offspring. She is due to calve January 23 and available to flush after that. Flush to be done at Bow Valley Genetics.

Pedersen Mardi 5C with Calf 2020 Stockade Round-Up Senior Champion Female

Pedersen Mardi 124G Maternal Sibling to Pedersen Mardi 5C

OAK MANOR MARDI 2R-8H

Pedersen Habanero 51H Son of Pedersen Mardi 5C