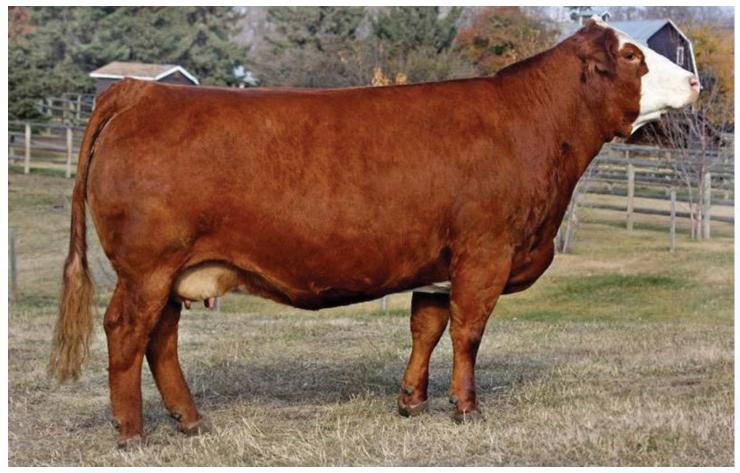

## GF Crushmaid 100H

Female GFA 100H 2156553 Mar. 1, 2020

| DS |     | WW | YW  | MILK | CE  |
|----|-----|----|-----|------|-----|
| 유  | 1.1 | 66 | 115 | 23   | 4.5 |

LD CAPITALIST 316

S CARDINAL CASH ADVANCE 60F

CARDINAL LUCY 60D

CONNEALY FINAL PRODUCT  ${f D}$  GF CRUSH MAID 100F

GF CRUSH MAID 100B

A very complete, balanced March heifer who checks off all the boxes. Her bold spring of rib and shape as well as her broodiness make her a standout in the heifer pen and she is backed by a cow family who has been hard working and consistent year after year. On top of her impressive phenotype she also boasts an impressive EPD set ranking in the top 25% of the breed for BW and top 6% for both WW and YW. This is the first female to sell at public auction off the Cash Advance bull who will undoubtedly see a lot of use in the coming years producing progeny that look and perform like this one.

Offered by Gilchrist Farms

**GF Crushmaid 100B**With maternal sister to Dam at side