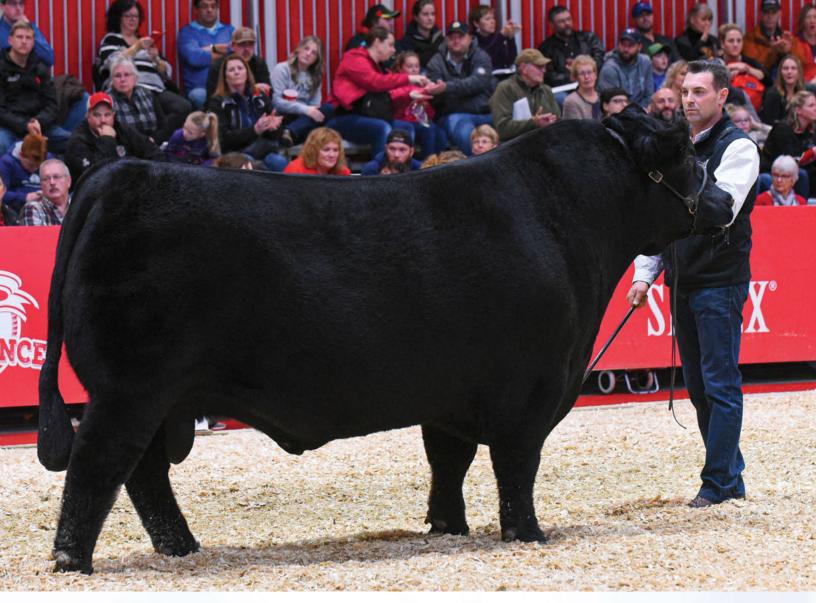

## GF Crushmaid 100H

Female GFA 100H 2156553 Mar. 1, 2020

| DS |     | WW | YW  | MILK | CE  |
|----|-----|----|-----|------|-----|
| 유  | 1.1 | 66 | 115 | 23   | 4.5 |

LD CAPITALIST 316

S CARDINAL CASH ADVANCE 60F

CARDINAL LUCY 60D

CONNEALY FINAL PRODUCT  ${f D}$  GF CRUSH MAID 100F

GF CRUSH MAID 100B

A very complete, balanced March heifer who checks off all the boxes. Her bold spring of rib and shape as well as her broodiness make her a standout in the heifer pen and she is backed by a cow family who has been hard working and consistent year after year. On top of her impressive phenotype she also boasts an impressive EPD set ranking in the top 25% of the breed for BW and top 6% for both WW and YW. This is the first female to sell at public auction off the Cash Advance bull who will undoubtedly see a lot of use in the coming years producing progeny that look and perform like this one.

Offered by Gilchrist Farms

**GF Crushmaid 100B**With maternal sister to Dam at side