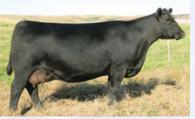

#### Ten (10) Packages of Ten Units of Semen

Cardinal Cash Advance 60F Male IMP 60F 2107845 Jan. 25, 2018

| DS |     | WW | YW  | MILK | CE  |
|----|-----|----|-----|------|-----|
| 요  | 1.8 | 75 | 132 | 24   | 7.0 |

S LD CAPITALIST 316

**CONNEALY CAPITALIST 028** 

BARSTOW CASH

D CARDINAL LUCY 60D

LD DIXIE ERICA 2053

MSF LUCY 201

When we are looking for a new herd sire we take a lot of time and patience making sure he is the right fit. Feet have to be great, he needs to be backed by a sound functional dam, he needs to be stout featured and have an abundance of capacity and have the data to back up an ideal phenotype. Cash Advance is that total package. No other bull in the Canadian herd book matches him for his EPD combination of low Birth Weight, YW, Claw, Angle and CW, all traits that are highly valuable to producers. He is sired by the famed 316 who has produced some of the top daughters in the breed as of late and we except this impressive individual to follow in the same footsteps. Offered by Gilchrist Farms