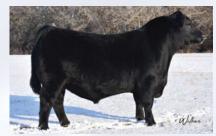

## GF Crushmaid 100H

Female GFA 100H 2156553 Mar. 1, 2020

| DS |     | WW | YW  | MILK | CE  |
|----|-----|----|-----|------|-----|
| 유  | 1.1 | 66 | 115 | 23   | 4.5 |

LD CAPITALIST 316

S CARDINAL CASH ADVANCE 60F

CARDINAL LUCY 60D

CONNEALY FINAL PRODUCT  ${f D}$  GF CRUSH MAID 100F

GF CRUSH MAID 100B

A very complete, balanced March heifer who checks off all the boxes. Her bold spring of rib and shape as well as her broodiness make her a standout in the heifer pen and she is backed by a cow family who has been hard working and consistent year after year. On top of her impressive phenotype she also boasts an impressive EPD set ranking in the top 25% of the breed for BW and top 6% for both WW and YW. This is the first female to sell at public auction off the Cash Advance bull who will undoubtedly see a lot of use in the coming years producing progeny that look and perform like this one.

Offered by Gilchrist Farms

**GF Crushmaid 100B**With maternal sister to Dam at side